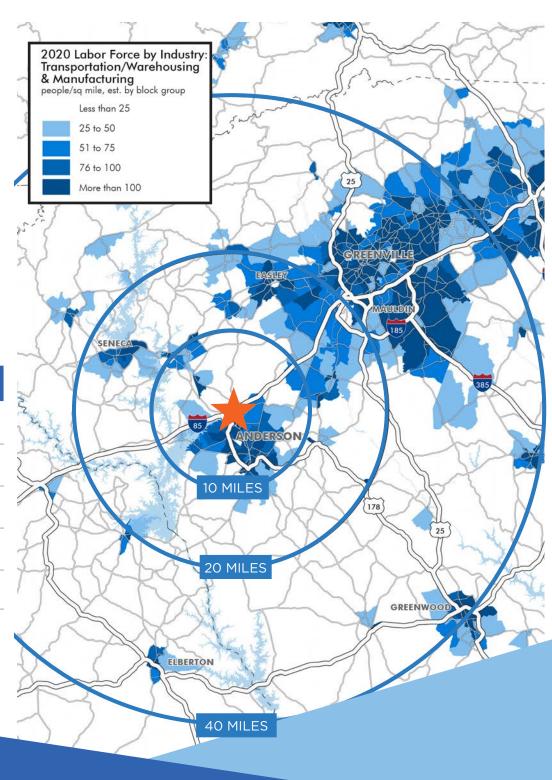

# **DEMOGRAPHICS**

| LOCATION             | DISTANCE   |  |
|----------------------|------------|--|
| DOWNTOWN ANDERSON    | 6.5 Miles  |  |
| DOWNTOWN GREENVILLE  | 27.0 Miles |  |
| GSP AIRPORT          | 37.4 Miles |  |
| INLAND PORT GREER    | 43.2 Miles |  |
| DOWNTOWN SPARTANBURG | 55.8 Miles |  |
| CHARLOTTE, NC        | 126 Miles  |  |
| CHARLESTON, SC       | 233 Miles  |  |

|                                | 10 MILES | 20 MILES | 40 MILES  |
|--------------------------------|----------|----------|-----------|
| POPULATION                     | 130,413  | 371,100  | 1,199,382 |
| DAYTIME<br>POPULATION          | 136,098  | 359,055  | 1,198,085 |
| LABOR FORCE                    | 60,402   | 169,063  | 558,105   |
| BACHELOR'S<br>DEGREE OR HIGHER | 14,249   | 39,367   | 155,358   |
| BUSINESSES                     | 4,151    | 10,194   | 37,368    |
| AVERAGE HH<br>INCOME           | \$73,968 | \$72,502 | \$77,849  |