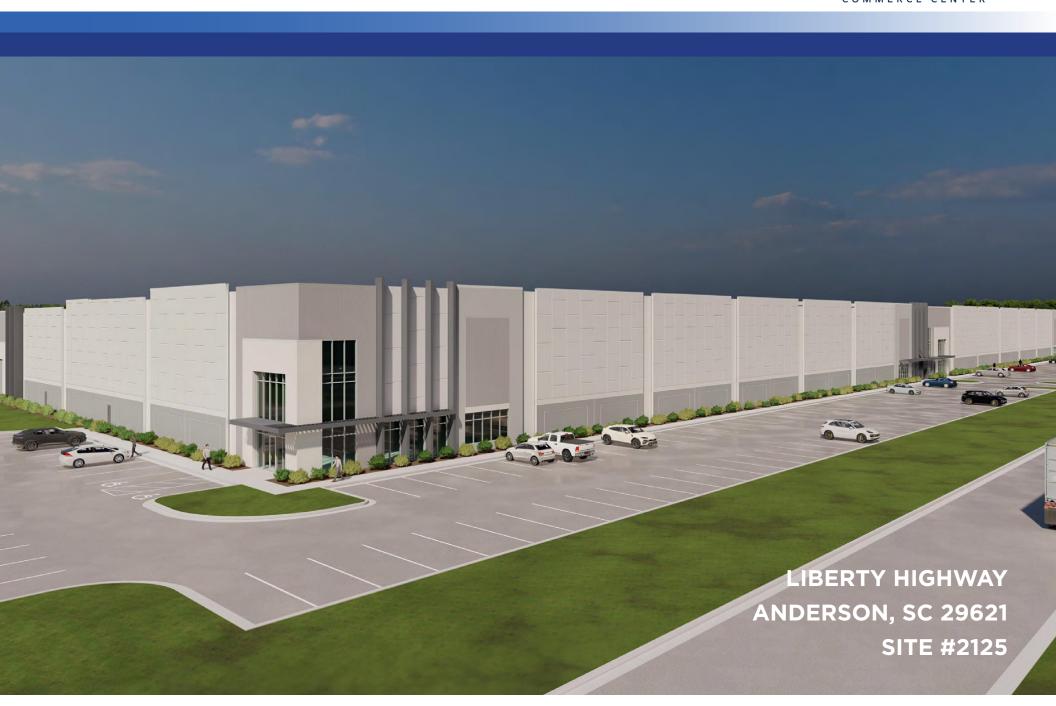

# **CBRE**





## SITE PLAN







## PROPERTY DETAILS - BUILDING 1

Building Size: ±196,560 SF

Land Size: 48.67 Acres

**Building Dimensions:** 260' x 756'

**Column Spacing:** 54' x 50' (60' Speed Bay)

Clear Height: 32'

Flooring: 7" Unreinforced concrete slab

**Dock Doors:** 23 (9' x 10'), 25 Additional Knock-outs

**Drive-In Doors:** 2 (12' x 14'), Additional Knock-out

panel in the center of the building

Roof: 45 mil TPO, R20 Insulation

**Auto Parking: ±200 Spaces** 

**Trailer Parking:** ±55

Truck Court: 270'

**Lighting:** Motion sensor LED

**Sprinkler:** ESFR

Power: 3-phase, 480volt, 3200 amps



#### LOCATION MAP **INDUSTRIAL BUSINESSES:** Miles INMAN 1. Arthrex BOILING 27 NGS SLATER-MARIETTA 2. Michelin 3. Nutra 4. Sergent Metal SPARTANBU Miles 85 GREER 5. Plastic Omnium 6. First Qual