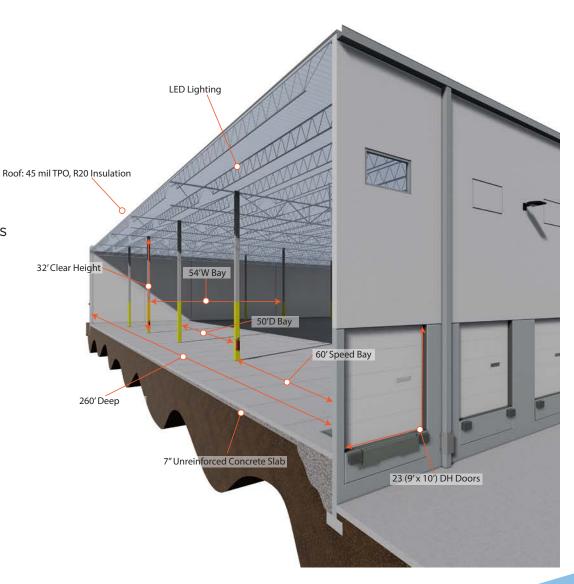

## PROPERTY DETAILS - BUILDING 1

Building Size: ±196,560 SF

Land Size: 48.67 Acres

**Building Dimensions:** 260' x 756'

**Column Spacing:** 54' x 50' (60' Speed Bay)

Clear Height: 32'

Flooring: 7" Unreinforced concrete slab

**Dock Doors:** 23 (9' x 10'), 25 Additional Knock-outs

**Drive-In Doors:** 2 (12' x 14'), Additional Knock-out

panel in the center of the building

Roof: 45 mil TPO, R20 Insulation

**Auto Parking: ±200 Spaces** 

**Trailer Parking:** ±55

Truck Court: 270'

**Lighting:** Motion sensor LED

**Sprinkler:** ESFR

Power: 3-phase, 480volt, 3200 amps