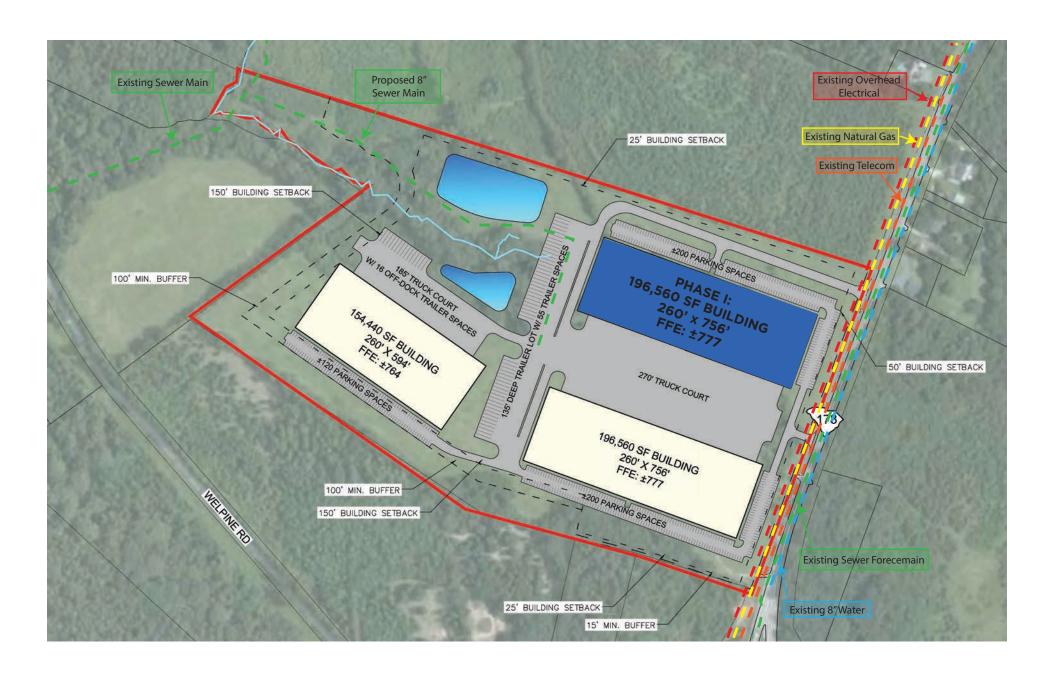

## SITE PLAN

## PROPERTY DETAILS - BUILDING 1

Building Size: ±196,560 SF

Land Size: 48.67 Acres

**Building Dimensions:** 260' x 756'

**Column Spacing:** 54' x 50' (60' Speed Bay)

Clear Height: 32'

Flooring: 7" Unreinforced concrete slab

**Dock Doors:** 23 (9' x 10'), 25 Additional Knock-outs

**Drive-In Doors:** 2 (12' x 14'), Additional Knock-out

panel in the center of the building

Roof: 45 mil TPO, R20 Insulation

**Auto Parking: ±200 Spaces** 

**Trailer Parking:** ±55

Truck Court: 270'

**Lighting:** Motion sensor LED

**Sprinkler:** ESFR

Power: 3-phase, 480volt, 3200 amps