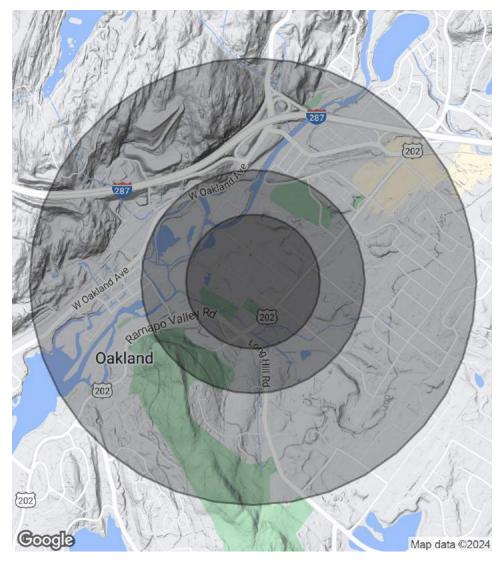

#### LOCATION MAP

| DEMOGRAPHICS      | 0.3 MILES | 0.5 MILES | 1 MILE    |
|-------------------|-----------|-----------|-----------|
| Total Households  | 88        | 267       | 1,411     |
| Total Population  | 238       | 747       | 3,918     |
| Average HH Income | \$140,861 | \$148,180 | \$157,734 |