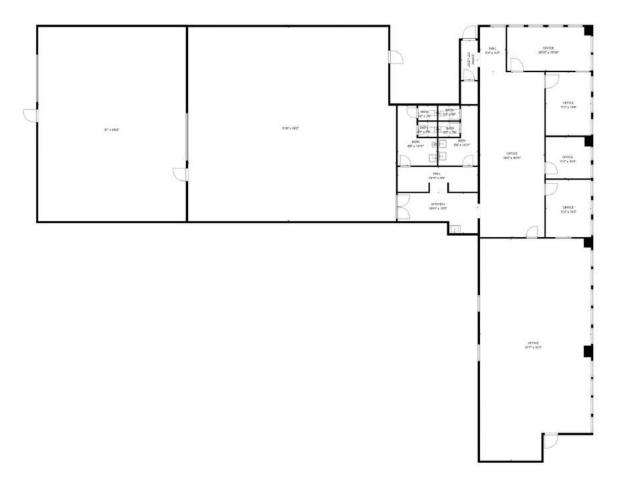

#### PROPERTY DESCRIPTION

Ideally located off RT 202 sites this unique warehouse/flex style space with many opportunities for any growing company. Approx 4200sqft of warehouse space with high ceilings and approx 4200sqft of office/flex space. Great for manufacturing, fabrication and storage users as well as cannabis distributors and wholesalers. Two overhead doors (One exterior 12' one interior 9'6") and outdoor parking is available. Private building with dedicated entrance and private restrooms. I-3 zoning. 16' clear ceiling in warehouse and heavy power also available.

### **OFFERING SUMMARY**

| Lease Rate:      | \$15.00 SF/yr (NNN) |
|------------------|---------------------|
| Number of Units: | 4                   |
| Available SF:    | 8,500 SF            |
| Building Size:   | 43,090 SF           |
|                  |                     |