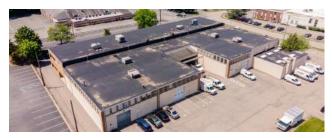

#### PROPERTY DESCRIPTION

Ideally located off RT 202 sites this unique warehouse/flex style space with many opportunities for any growing company. Approx 4200sqft of warehouse space with high ceilings and approx 4200sqft of office/flex space. Great for manufacturing, fabrication and storage users as well as cannabis distributors and wholesalers. Two overhead doors (One exterior 12' one interior 9'6") and outdoor parking is available. Private building with dedicated entrance and private restrooms. I-3 zoning. 16' clear ceiling in warehouse and heavy power also available.

#### **PROPERTY HIGHLIGHTS**

- -Private location 1 Mile from I-287
- -many uses available in I-3 Zone
- -Outdoor Parking available