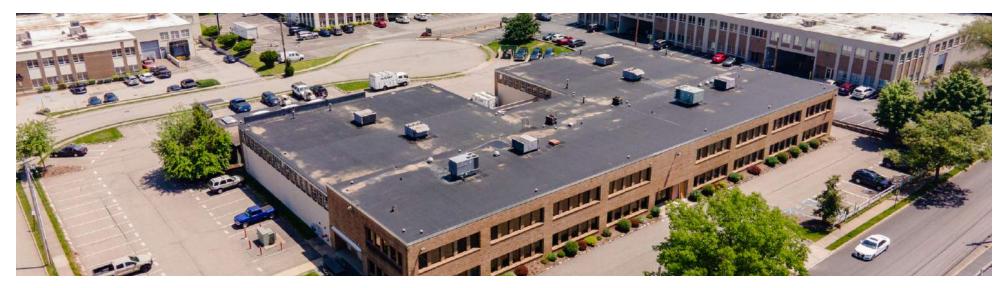

### **32 SPRUCE A**

32 SPRUCE STREET, OAKLAND, NJ 07436

#### PROPERTY DESCRIPTION

Ideally located off RT 202 sites this unique warehouse/flex style space with many opportunities for any growing company. Approx 4200sqft of warehouse space with high ceilings and approx 4200sqft of office/flex space. Great for manufacturing, fabrication and storage users as well as cannabis distributors and wholesalers. Two overhead doors (One exterior 12' one interior 9'6") and outdoor parking is available. Private building with dedicated entrance and private restrooms. I-3 zoning. 16' clear ceiling in warehouse and heavy power also available.

### **OFFERING SUMMARY**

| Lease Rate:      | \$15.00 SF/yr (NNN) |
|------------------|---------------------|
| Number of Units: | 4                   |
| Available SF:    | 8,500 SF            |
| Building Size:   | 43,090 SF           |
|                  |                     |