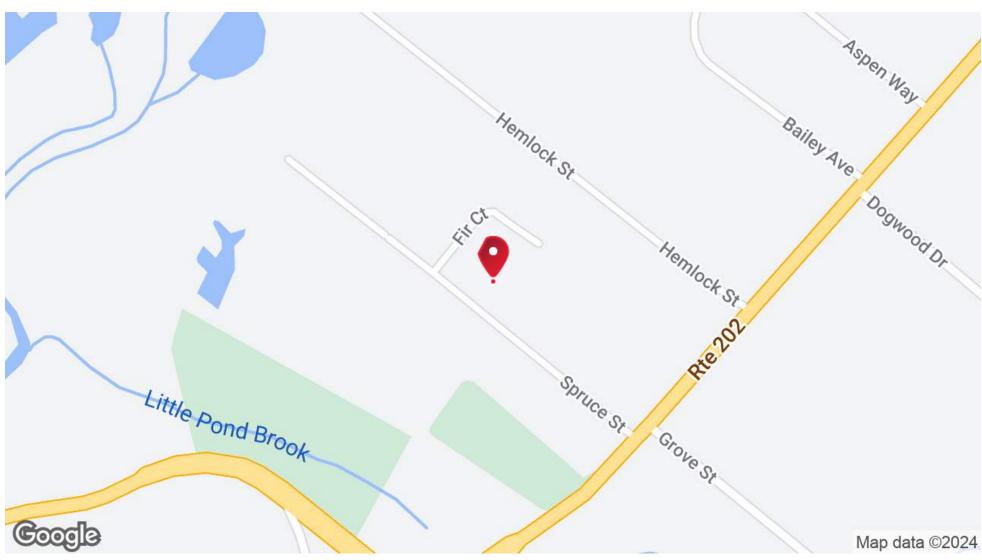

-Outdoor Parking available

### **OFFERING SUMMARY**

| Lease Rate:      | \$15.00 SF/yr (NNN) |
|------------------|---------------------|
| Number of Units: | 4                   |
| Available SF:    | 8,500 SF            |
| Building Size:   | 43,090 SF           |
|                  |                     |

| DEMOGRAPHICS      | 0.3 MILES | 0.5 MILES | 1 MILE    |
|-------------------|-----------|-----------|-----------|
| Total Households  | 88        | 267       | 1,411     |
| Total Population  | 238       | 747       | 3,918     |
| Average HH Income | \$140,861 | \$148,180 | \$157,734 |

#### PATRICK VARELAS

201.400.5344

patrick@chopperrussoteam.com

RE/MAX

Each office independently owned and operated

#### LOCATION MAP

# **32 SPRUCE A**

32 SPRUCE STREET, OAKLAND, NJ 07436





**SELECT**Each office independently owned and operated

PATRICK VARELAS

201.400.5344

patrick@chopperrussoteam.com

FOR LEASE INDUSTRIAL PROPERTY ADDITIONAL PHOTOS

# 32 SPRUCE A

32 SPRUCE STREET, OAKLAND, NJ 07436

























RE/MAX

SELECT

Each office independently owned and operated

PATRICK VARELAS 201.400.5344 patrick@chopperrussoteam.com

### 32 SPRUCE A

32 SPRUCE STREET, OAKLAND, NJ 07436

| POPULATION           | 0.3 MILES | 0.5 MILES | 1 MILE |
|----------------------|-----------|-----------|--------|
| Total Population     | 238       | 747       | 3,918  |
| Average Age          | 44        | 45        | 45     |
| Average Age (Male)   | 43        | 43        | 43     |
| Average Age (Female) | 45        | 46        | 46     |

| HOUSEHOLDS & INCOME | 0.3 MI