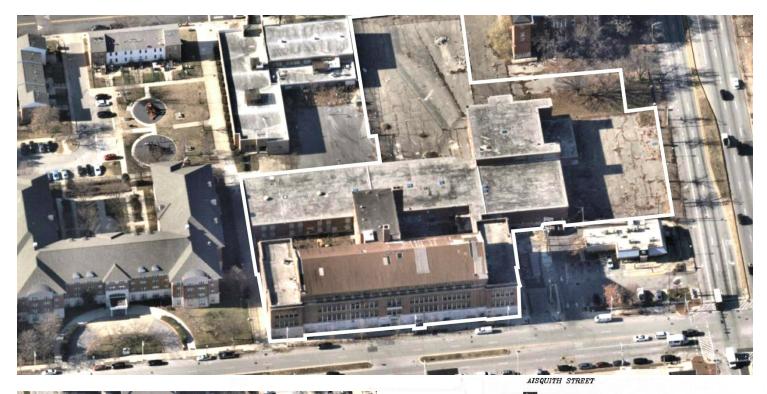

#### **BUILDING DATA**

TOTAL BUILDING SF: 153,447 SF

YEAR BUILT: 1923 **ZONING:** FC-2

#### **PROPERTY OVERVIEW**

Unique opportunity to acquire one of the few remaining large scale projects in Baltimore. Site is adaptable for a variety of uses and this is great for investors seeking an adaptive re-use or redevelopment that could include market rate residential, affordable housing, corporate housing, office uses, life sciences, and array of auxiliary uses.

#### **PROPERTY HIGHLIGHTS**

- Investment opportunity for redevelopment or adaptive re-use
- 4 stories 12'6" slab to slab
- Adaptable for a variety of uses
- Large parking field
- In the heart of the widely acclaimed \$1B Perkins/ Somerset/ Oldtown Redevelopment