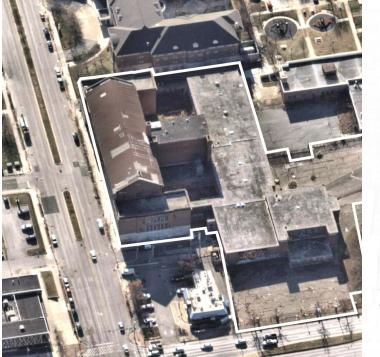

#### **BUILDING DATA**

TOTAL BUILDING SF: 153,447 SF

YEAR BUILT: 1923 **ZONING:** FC-2

#### **PROPERTY OVERVIEW**

Unique opportunity to acquire one of the few remaining large scale projects in Baltimore. Site is adaptable for a variety of uses and this is great for investors seeking an adaptive re-use or redevelopment that could include market rate residential, affordable housing, corporate housing, office uses, life sciences, and array of auxiliary uses.

#### **PROPERTY HIGHLIGHTS**

- Investment opportunity for redevelopment or adaptive re-use
- 4 stories 12'6" slab to slab
- Adaptable for a variety of uses
- Large parking field
- In the heart of the widely acclaimed \$1B Perkins/ Somerset/ Oldtown Redevelopment