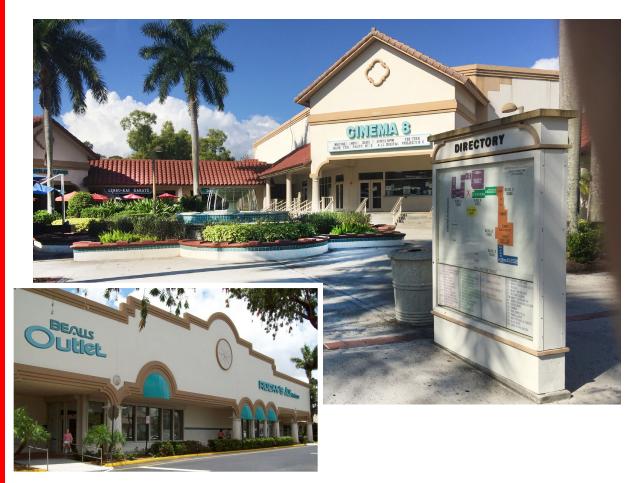

### **AVAILABLE FOR LEASE**

13833-13897 Wellington Trace, Wellington, FL

- Retail center in the heart of Wellington
- Nearby Palm Beach Polo & Country Club
- Join Walgreens, Wellington Cinema 8, Beall's Outlet, Rocky's Ace Hardware, You Fit Gym, Once Upon a Child, Brooklyn Water Bagel, Dunkin Donut and more
- Synergistic mix of retail, service, medical and food

#### **Area Retailers Include:**

Walgreens, Beall's Outlet, Rocky's Ace Hardware, Wellington Cinema 8, You Fit Gym, Sage Dental, H&R Block, Publix, McDonald's, Wells Fargo, Bank of America, All State Insurance, Papa John's, Subway, Tijuana Flats and more!