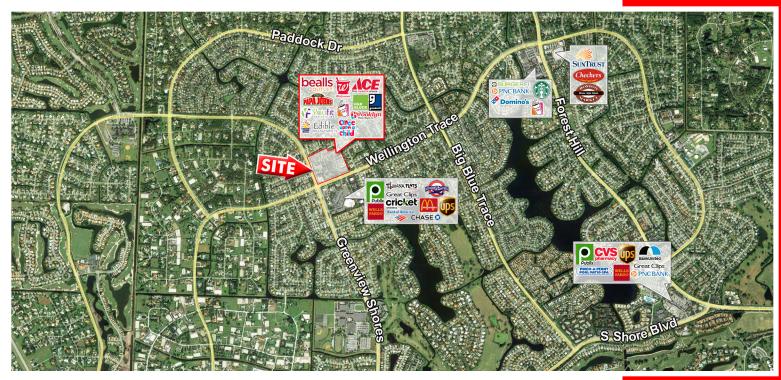

### **AVAILABLE FOR LEASE**

13833-13897 Wellington Trace, Wellington, FL

- Retail center in the heart of Wellington
- Nearby Palm Beach Polo & Country Club
- Join Walgreens, Wellington Cinema 8, Beall's Outlet, Rocky's Ace Hardware, You Fit Gym, Once Upon a Child, Brooklyn Water Bagel, Dunkin Donut and more
- Synergistic mix of retail, service, medical and food

#### **Area Retailers Include:**

Walgreens, Beall's Outlet, Rocky's Ace Hardware, Wellington Cinema 8, You Fit Gym, Sage Dental, H&R Block, Publix, McDonald's, Wells Fargo, Bank of America, All State Insurance, Papa John's, Subway, Tijuana Flats and more!

# SEVELL REALTY PARTNERS

COMMERCIAL REAL ESTATE SERVICES

Traffic Counts: Wellington Trace 22,500 - vpd
Greenview Shores Blvd 17,100 - vpd

| DEMOGRAPHICS          | 1-MILE       | 3-MILE       | 5-MILE       |
|-----------------------|--------------|--------------|--------------|
|                       | <b>RANGE</b> | <b>RANGE</b> | <b>RANGE</b> |
| POPULATION            | 12,322       | 46,849       | 104,100      |
| MEDIAN AGE            | 42.2         | 42.2         | 40.3         |
| AVG. HOUSEHOLD INCOME | \$119,412    | \$115,684    | \$111,557    |