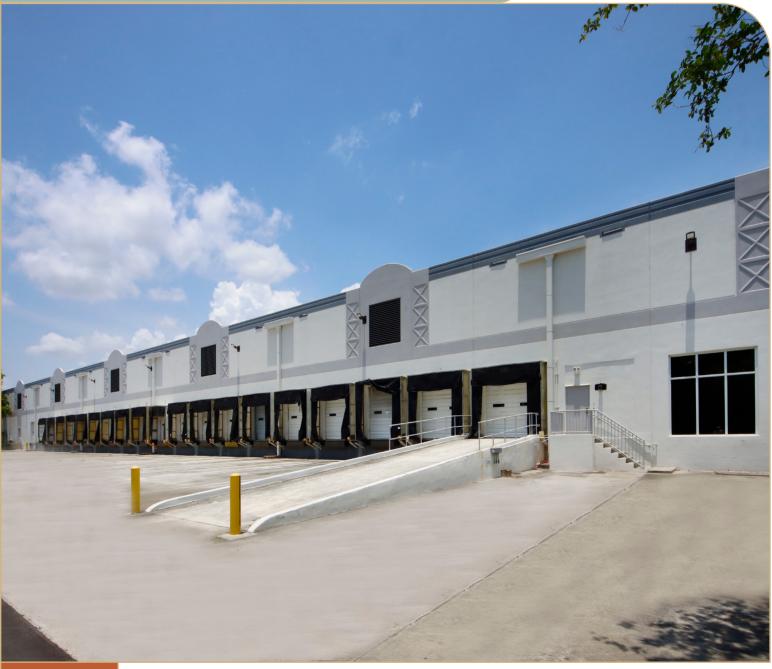

## INTERNATIONAL CENTER

800 International Parkway, Sunrise, FL 33325

## AVAILABLE SPACES

| SUITE | TOTAL SF  | WAREHOUSE SF | OFFICE SF | LOADING         |
|-------|-----------|--------------|-----------|-----------------|
| 800   | 34,183 SF | 30,861 SF    | 3,322 SF  | 8 docks; 1 ramp |

## **PROPERTY DESCRIPTION**

| Class A Distribution Center |                           | Parking      | 2.1/1,000 SF                                       |
|-----------------------------|---------------------------|--------------|----------------------------------------------------|
| Clear Height                | ±26'                      | Lighting     | LED throughout                                     |
| Dock Doors                  | 8 (with levelers & seals) | Construction | Concrete tilt-wall                                 |
| Drive-in Doors              | 1 (ramp)                  | Electrical   | 600 amps/480v-3 phase                              |
| Sprinklers                  | Fully fire sprinklered    | Location     | Easy access to I-595, I-75 and Sawgrass Expressway |
| Configuration               | Front loading site        | Asking Rate  | Inquire                                            |
| Truck Court                 | Non-shared; 60' apron     | Available    | Immediately                                        |
|                             |                           |              |                                                    |