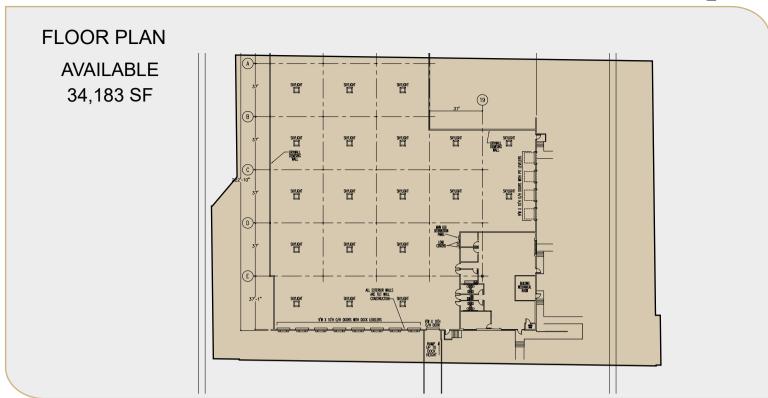

## 34,183 SF

LEASING INFO & CONTACT

Tom O'Loughlin Michael Oretsky (954) 817-3919 / tom.oloughlin@cbre.com (954) 798-4284 / michael.oretsky@cbre.com

## AVAILABLE SPACES

| SUITE | TOTAL SF  | WAREHOUSE SF | OFFICE SF | LOADING         |
|-------|-----------|--------------|-----------|-----------------|
| 800   | 34,183 SF | 30,861 SF    | 3,322 SF  | 8 docks; 1 ramp |

## **PROPERTY DESCRIPTION**

| Class A Distribution Center |                           | Parking      | 2.1/1,000 SF                                       |
|-----------------------------|---------------------------|--------------|----------------------------------------------------|
| Clear Height                | ±26'                      | Lighting     | LED throughout                                     |
| Dock Doors                  | 8 (with levelers & seals) | Construction | Concrete tilt-wall                                 |
| Drive-in Doors              | 1 (ramp)                  | Electrical   | 600 amps/480v-3 phase                              |
| Sprinklers                  | Fully fire sprinklered    | Location     | Easy access to I-595, I-75 and Sawgrass Expressway |
| Configuration               | Front loading site        | Asking Rate  | Inquire                                            |
| Truck Court                 | Non-shared; 60' apron     | Available    | Immediately                                        |
|                             |                           |              |                                                    |