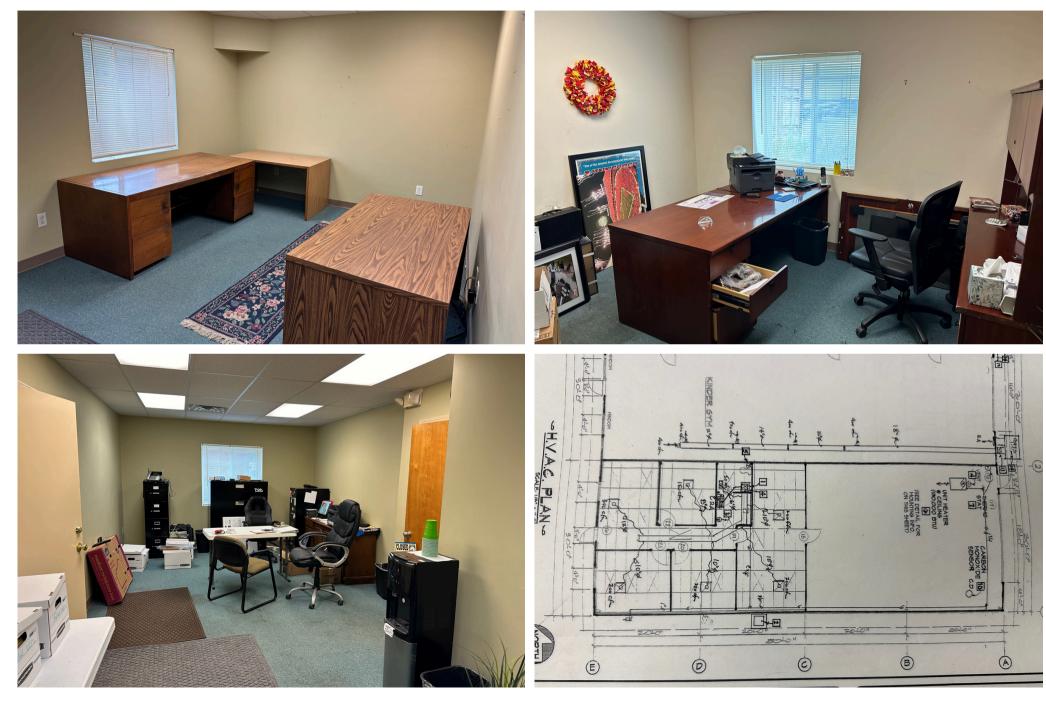

#### **Property Details**

- 1,200 sf office and 1,200 sf adjacent warehouse available if needed
- 16,800 sf building on 1.6 acres
- \$1,500 per month for office only, or, \$2,400 per month for office and warehouse
- Frontage on west side of I-49 between Cass Parkway and Peculiar Way exits
- Possible outside storage