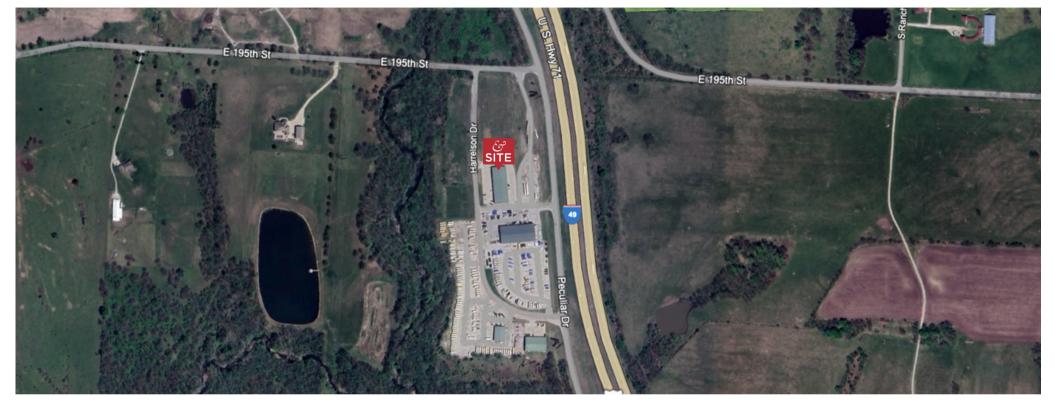

# **19601 S. HARRELSON DRIVE**

BELTON, MO 64012

#### **Property Details**

- 1,200 sf office and 1,200 sf adjacent warehouse available if needed
- 16,800 sf building on 1.6 acres
- \$1,500 per month for office only, or, \$2,400 per month for office and warehouse
- Frontage on west side of I-49 between Cass Parkway and Peculiar Way exits
- Possible outside storage