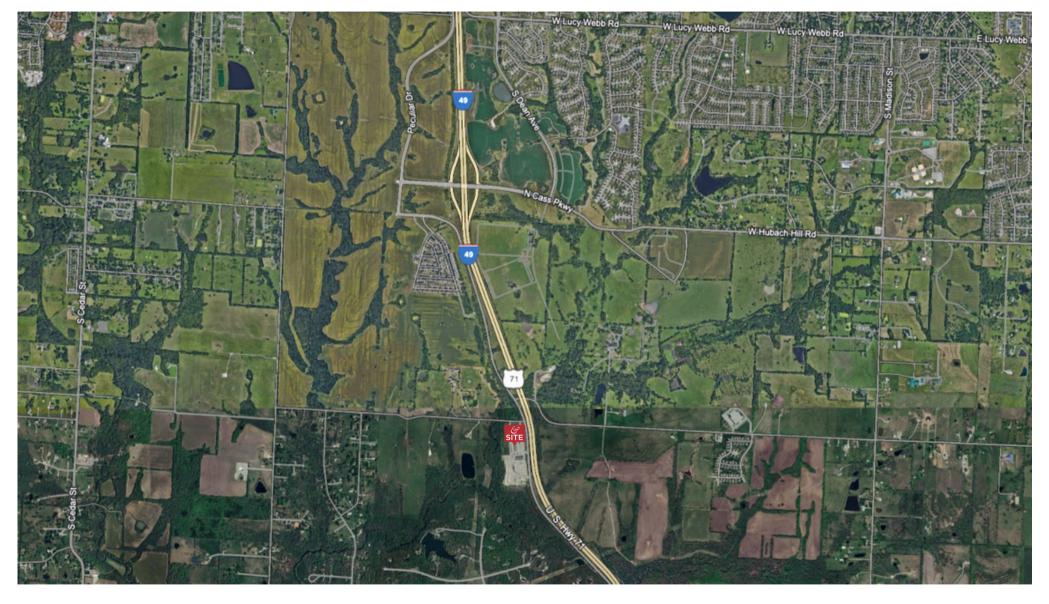

#### **Property Details**

- 1,200 sf office and 1,200 sf adjacent warehouse available if needed
- 16,800 sf building on 1.6 acres
- \$1,500 per month for office only, or, \$2,400 per month for office and warehouse
- Frontage on west side of I-49 between Cass Parkway and Peculiar Way exits
- Possible outside storage