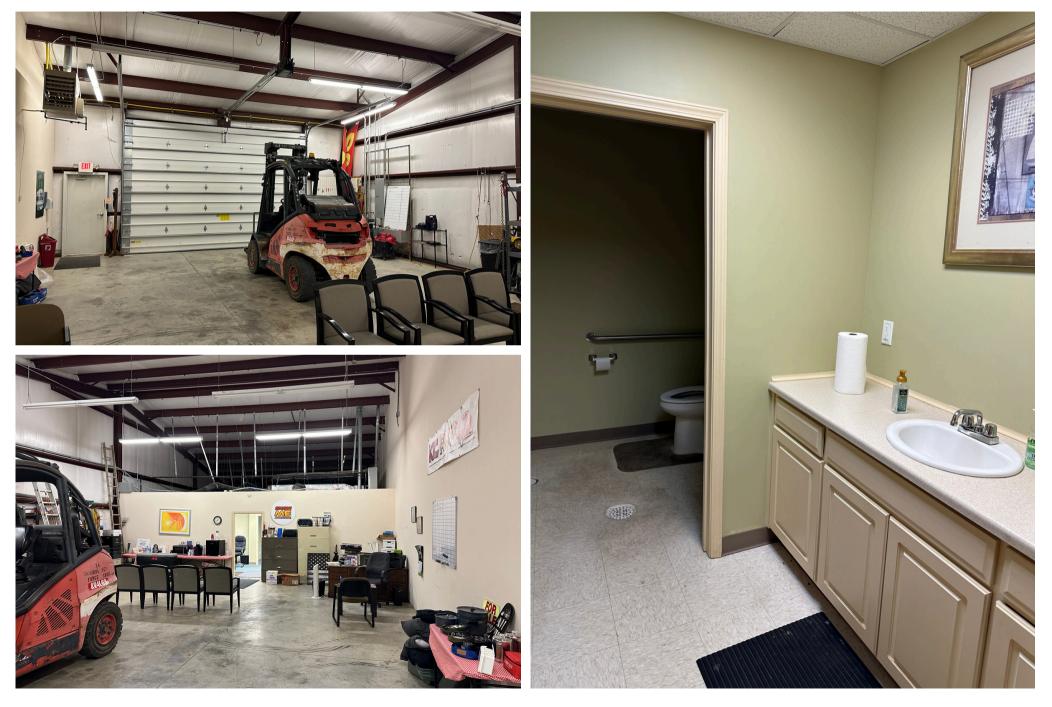

#### **Property Details**

- 1,200 sf office and 1,200 sf adjacent warehouse available if needed
- 16,800 sf building on 1.6 acres
- \$1,500 per month for office only, or, \$2,400 per month for office and warehouse
- Frontage on west side of I-49 between Cass Parkway and Peculiar Way exits
- Possible outside storage