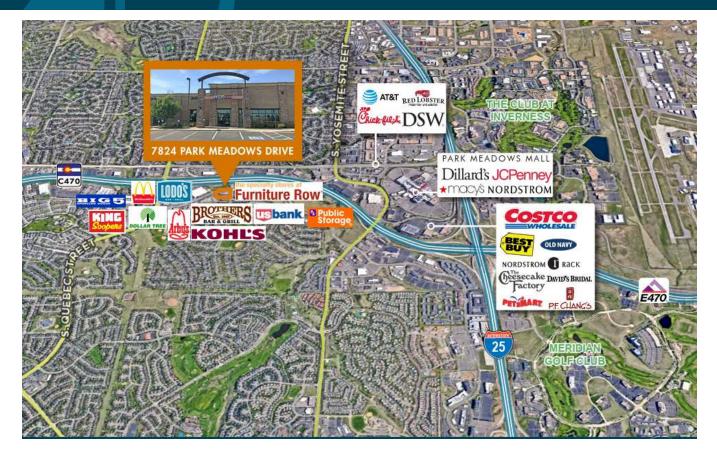

#### **PROPERTY/AREA DETAILS**

This 14,803 SF Multi-Tenant Retail building is in great condition, constructed in 2003, and located in the dynamic and high income Lone Tree area. These suites are strategically positioned facing C-470, providing excellent exposure to the growing populace, and benefiting from Lone Tree's thriving retail and business environment. **Full Tenant Improvement packages are available.** 