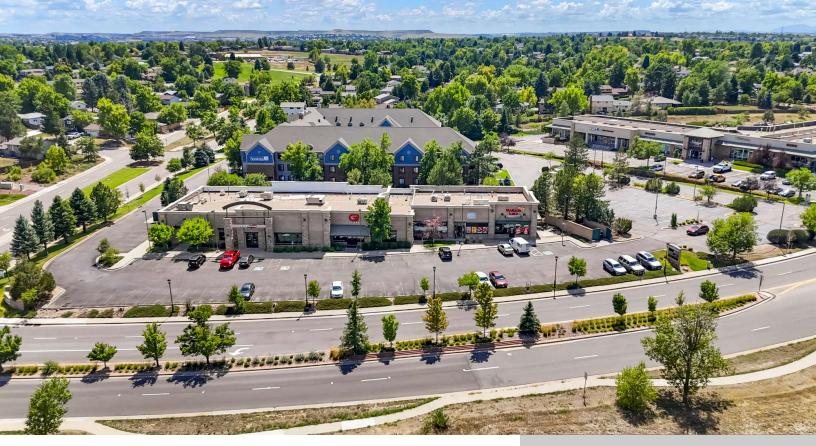

# **FOR LEASE** 7824 PARK MEADOWS DR LONE TREE, CO 80124

#### **PROPERTY/AREA DETAILS**

This 14,803 SF Multi-Tenant Retail building is in great condition, constructed in 2003, and located in the dynamic and high income Lone Tree area. These suites are strategically positioned facing C-470, providing excellent exposure to the growing populace, and benefiting from Lone Tree's thriving retail and business environment. **Full Tenant Improvement packages are available.** 