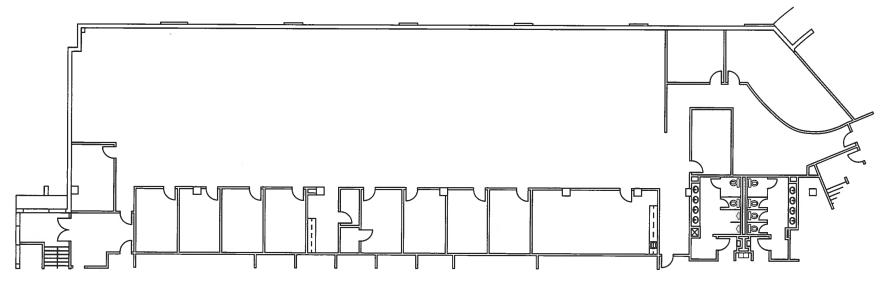

Located on I-17, **1 mile south** of
Loop 101 Freeway

**Professional management** plus daily
engineering service

Several retail amenities, hotels, and restaurants within **2 miles** 

Typical floor plate:

±47,591 RSF

**Telecom provided by:** 

Cox Communications and Century Link

Building signage