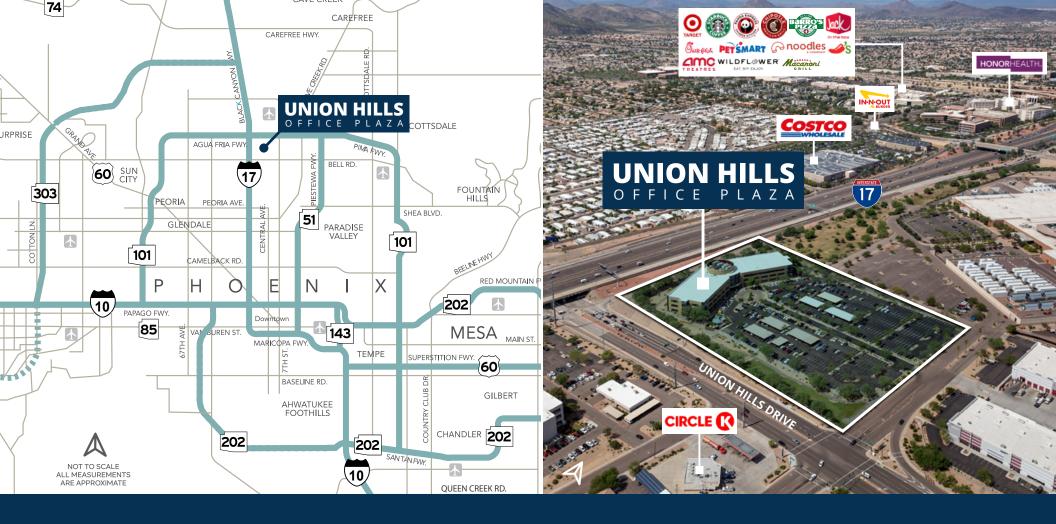

## **PROPERTY** DESCRIPTION

Union Hills Office Plaza is a three-story office building, totaling approximately 143,715 RSF. The property is located at the intersection of Union Hills Drive and Interstate 17, in the Deer Valley submarket. The area is complimented by a variety of signature hotels, restaurants, and HonorHealth Deer Valley Medical Center. Thirteen retail centers are located within five miles of the building, including Deer Valley Towne Center, boasting 500,000 SF of retail amenities, as well as casual and fine dining. Union Hills Office Plaza is also conveniently located along a bus line with a stop adjacent to the property.

Located on I-17, **1 mile south** of
Loop 101 Freeway

**Professional management** plus daily
engineering service

Several retail amenities, hotels, and restaurants within **2 miles** 

Typical floor plate: