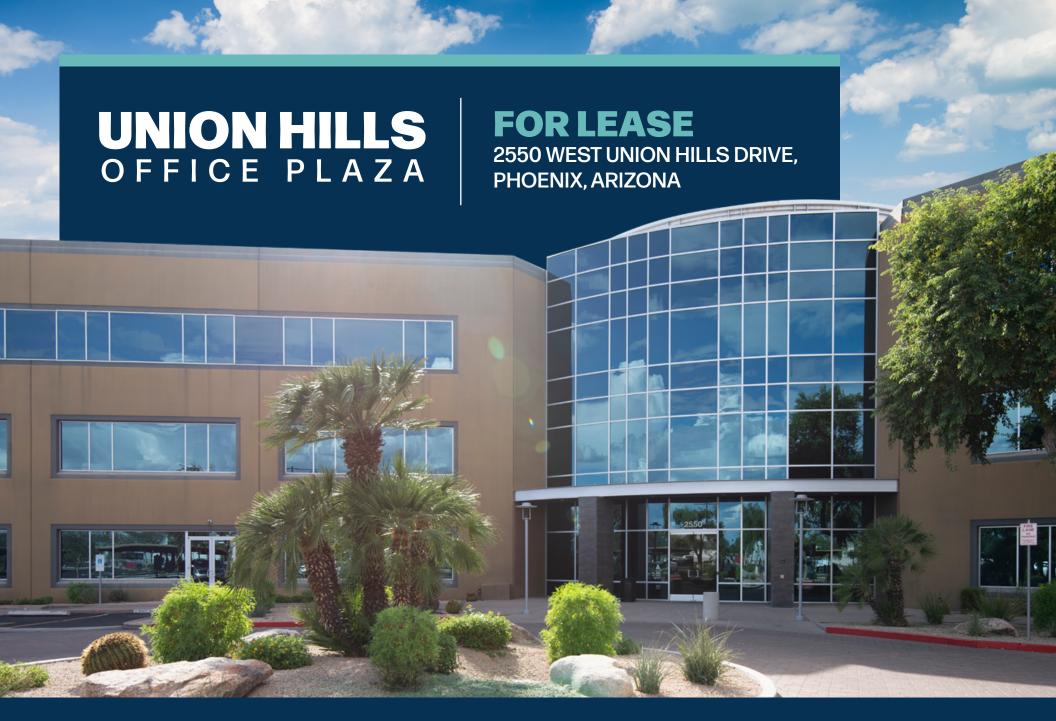

## **PROPERTY** DESCRIPTION

Union Hills Office Plaza is a three-story office building, totaling approximately 143,715 RSF. The property is located at the intersection of Union Hills Drive and Interstate 17, in the Deer Valley submarket. The area is complimented by a variety of signature hotels, restaurants, and HonorHealth Deer Valley Medical Center. Thirteen retail centers are located within five miles of the building, including Deer Valley Towne Center, boasting 500,000 SF of retail amenities, as well as casual and fine dining. Union Hills Office Plaza is also conveniently located along a bus line with a stop adjacent to the property.

## **PROPERTY FEATURES**

3-story,

Class A office building

Exceptional

freeway visibility

**5:1,000 parking ratio** in surface lot (covered and uncovered)

1/2 mile from the
HonorHealth Deer
Valley Medical Center