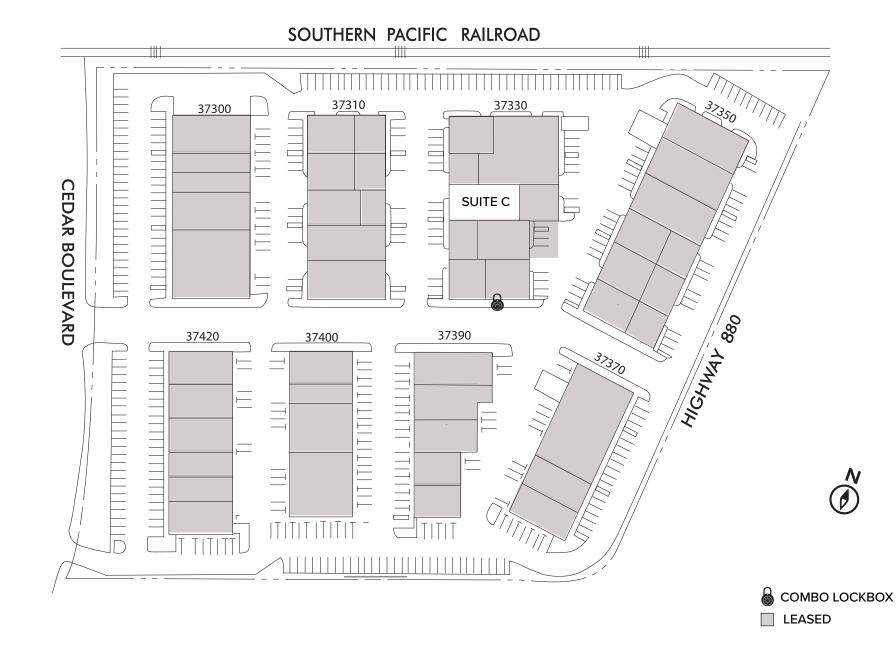

### 37330 CEDAR BLVD, SUITE C

- ±3,221 SF
- Reception Area
- Private Office
- One Restroom
- One Grade Level Door
- \$1.40 NNN