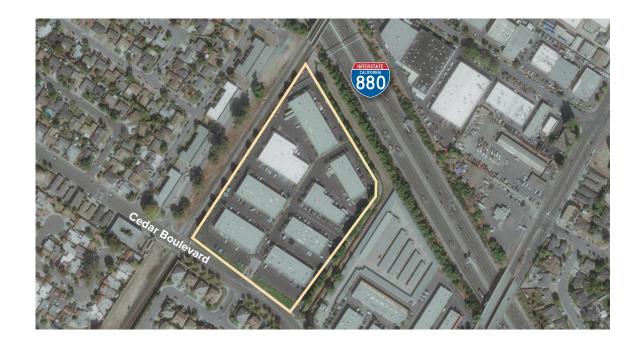

## SITE LOCATION

0.7 Miles to I-880

- 4 Miles to the Dumbarton Bridge
- LI Limited Industrial Zoning

www.cbre.us/siliconvalley