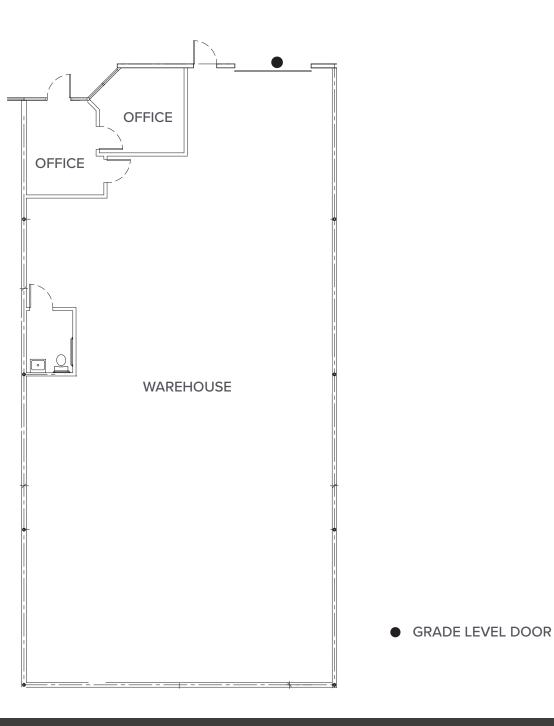

### 37330 CEDAR BLVD, SUITE C

- ±3,221 SF
- Reception Area
- Private Office
- One Restroom
- One Grade Level Door
- \$1.40 NNN