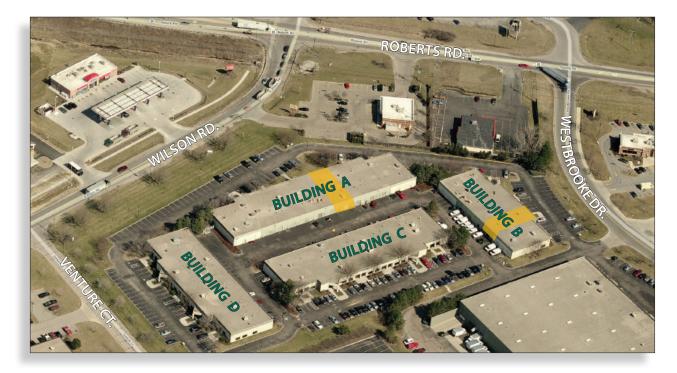

MAPS

**Jeffrey A. Boll, SIOR** T 614.799.2100 x210 C 614.402.0373 jboll@rjboll.com

**Rj BOLL Realty, Ltd.** 5880 Sawmill Road, Ste.150 Dublin, OH 43017 614.799.2100

#### **Available Suites:**

| Bldg | Address                        | Size SF | Rate/SF     |
|------|--------------------------------|---------|-------------|
| А    | 2349 Westbrooke Dr. (sublease) | 3,006   | \$10.95 NNN |
| А    | 2353 Westbrooke Dr.            | 2,745   | \$10.95 NNN |
| В    | 2317 Westbrooke Dr.            | 3,046   | \$10.95 NNN |