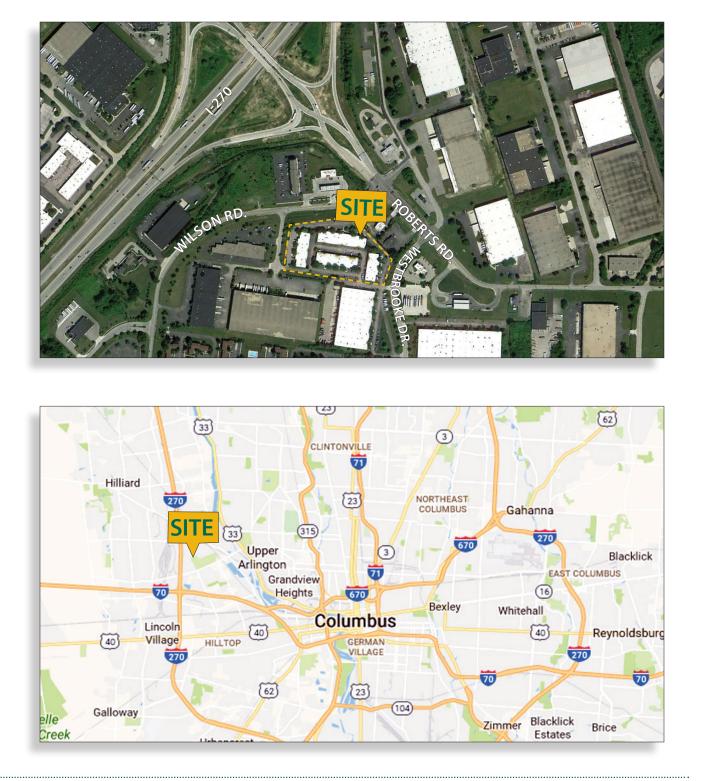

#### Location:

- Located directly east of the Roberts Rd. & I-270 interchange
- Within 2 miles of I-70
- 12 minutes from Downtown Columbus

MAPS

**Jeffrey A. Boll, SIOR** T 614.799.2100 x210 C 614.402.0373 jboll@rjboll.com

**Rj BOLL Realty, Ltd.** 5880 Sawmill Road, Ste.150 Dublin, OH 43017 614.799.2100