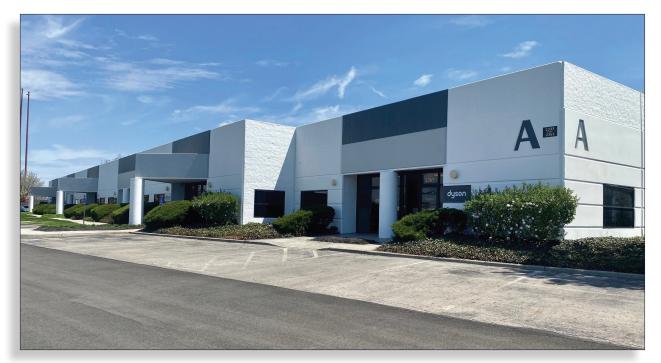

## WESTPOINTE BUSINESS PARK

#### **Property:**

- $\pm 2,745 \& \pm 3,046$  Sq. Ft. units available for lease
- ±3,006 Sq. Ft. unit available for sublease
- Excellent office/showroom/flex in a professional "Class A" business park
- Ample parking
- ±14' clear height
- Zoned M-2
- New exterior renovations
- Sublease expires 8/31/2027