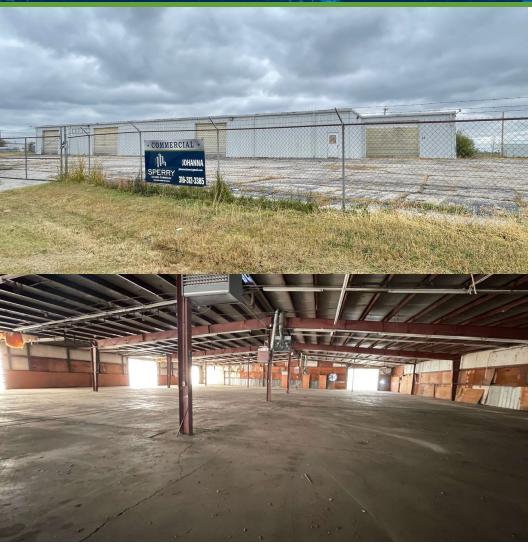

## 13 N Industrial Ave

WELLINGTON, KS 67152

**FOR SALE** 

Listing Price \$395,000

## **Features**

- This 1.8-acre industrial property in Wellington Industrial Park offers a unique opportunity for businesses seeking a versatile warehouse or distribution center in a strategic location.
- The property features a 21,840 sq. ft. warehouse with a metal-onsteel frame structure, providing durability and functionality for a range of industrial uses.
- Zoning: Commercial & Industrial, ideal for warehouse, manufacturing, or heavy goods storage
- This property is an excellent opportunity for investors or companies looking to establish a strong industrial presence in Wellington, located in South-Central Kansas. The space offers the ideal combination of size, access, and infrastructure, providing the flexibility to meet various operational needs.

## **Property Information**

• Year Built: 1975

• Price/SF: \$18.09

• Rent/Mo: \$6,500.00

Cap Rate: N/A

Johanna Kellner-Ledesma
COMMERCIAL REAL ESTATE PROFESSIONAL
316.312.3385
johanna.kscre@gmail.com
KS #244521