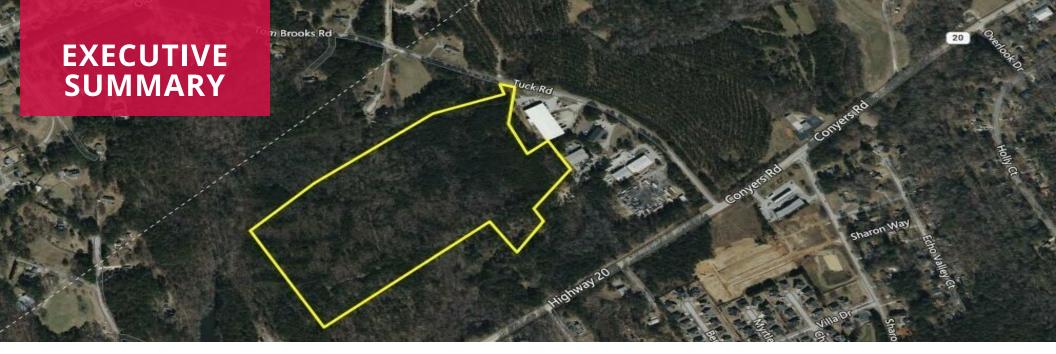

## **OFFERING SUMMARY**

Lot Size: 56.44 Acres

### **PROPERTY HIGHLIGHTS**

- Flat to Sloping Topo
- Zoning: County Portion Light Commercial; City Portion CH
- County portion has been set aside for annexation into the City.
- Detention pond in place is designed to carry an additional 23 acres.
- All Utilities Available
- · Power: Onsite 3 Phase Power at Property
- Sewer: City portion already available by way of easement. County portion available upon annexation into City.
- Owner will consider sub-dividing.
- Approved plans for City portion ready to be submitted for permitting.
- Possible Commercial/Industrial/Residential Development