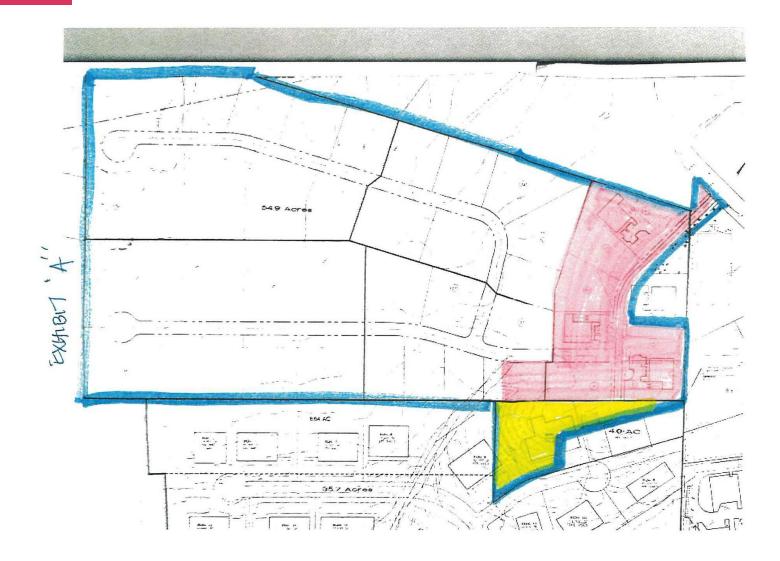

unty Portion Light Commercial; City Portion CH
- County portion has been set aside for annexation into the City.
- Detention pond in place is designed to carry an additional 23 acres.
- All Utilities Available
- · Power: Onsite 3 Phase Power at Property
- Sewer: City portion already available by way of easement. County portion available upon annexation into City.
- Owner will consider sub-dividing.
- Approved plans for City portion ready to be submitted for permitting.
- Possible Commercial/Industrial/Residential Development

## **OFFERING SUMMARY**

Lot Size: 56.44 Acres

# **JASON MCCART, SIOR**

Senior Vice President 770.601.5451

jmccart@kingindustrial.com

Every effort has been made to provide accurate information, but no liability is assumed for errors or omissions.



# **SURVEY**



# **JASON MCCART, SIOR**

Senior Vice President 770.601.5451 jmccart@kingindustrial.com Industrial CORFAC Realty, Inc.
Industrial • Commercial • Investment
404.942.2000 | kingindustrial.com

# ADDITIONAL PHOTOS



# **JASON MCCART, SIOR**

Senior Vice President 770.601.5451 jmccart@kingindustrial.com



### **JASON MCCART, SIOR**

Senior Vice President 770.601.5451

jmccart@kingindustrial.com

Every effort has been made to provide accurate information, but no liability is assumed for errors or omissions.





Industrial • Commercial • Investment 404.942.2000 | kingindustrial.com



## **JASON MCCART, SIOR**

Senior Vice President 770.601.5451

jmccart@kingindustrial.com

Industrial • Commercial • Investment 404.942.2000 | kingindustrial.com

CORFAC



| POPULATION           | 5 MILES   |