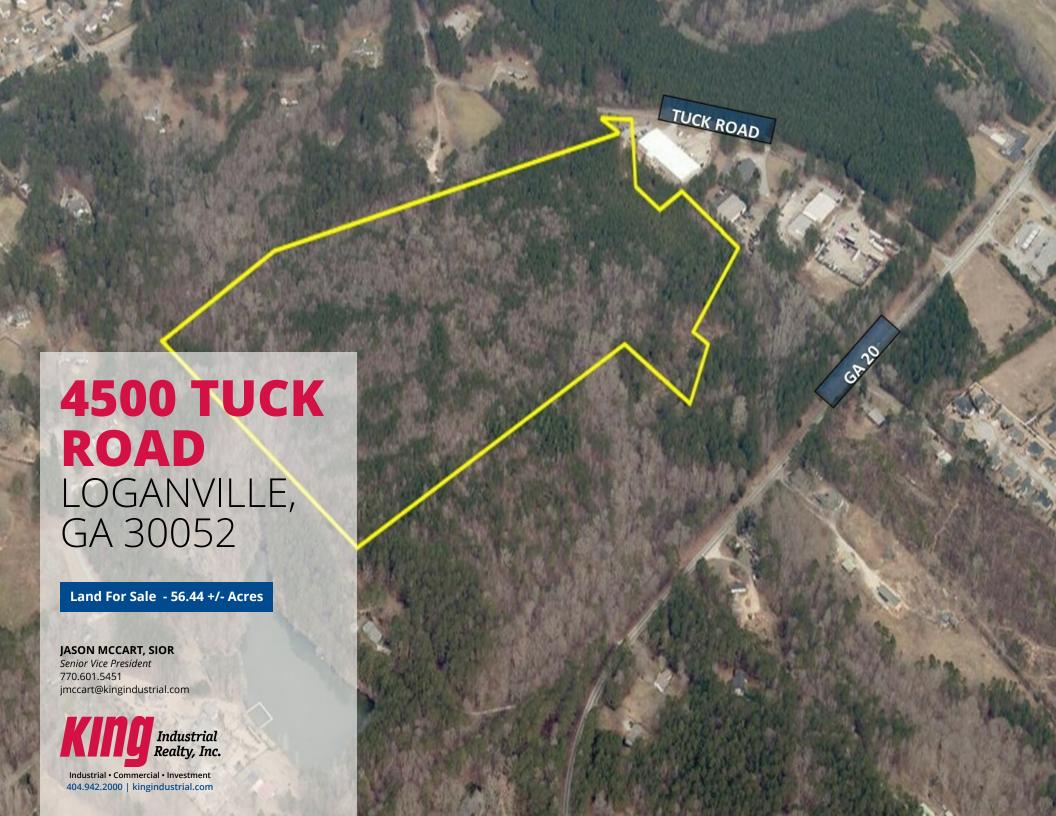

## **OFFERING SUMMARY**

Lot Size: 56.44 Acres

### **PROPERTY HIGHLIGHTS**

- Flat to Sloping Topo
- Zoning: County Portion Light Commercial; City Portion CH
- County portion has been set aside for annexation into the City.
- Detention pond in place is designed to carry an additional 23 acres.
- All Utilities Available
- · Power: Onsite 3 Phase Power at Property
- Sewer: City portion already available by way of easement. County portion available upon annexation into City.
- Owner will consider sub-dividing.
- Approved plans for City portion ready to be submitted for permitting.
- Possible Commercial/Industrial/Residential Development