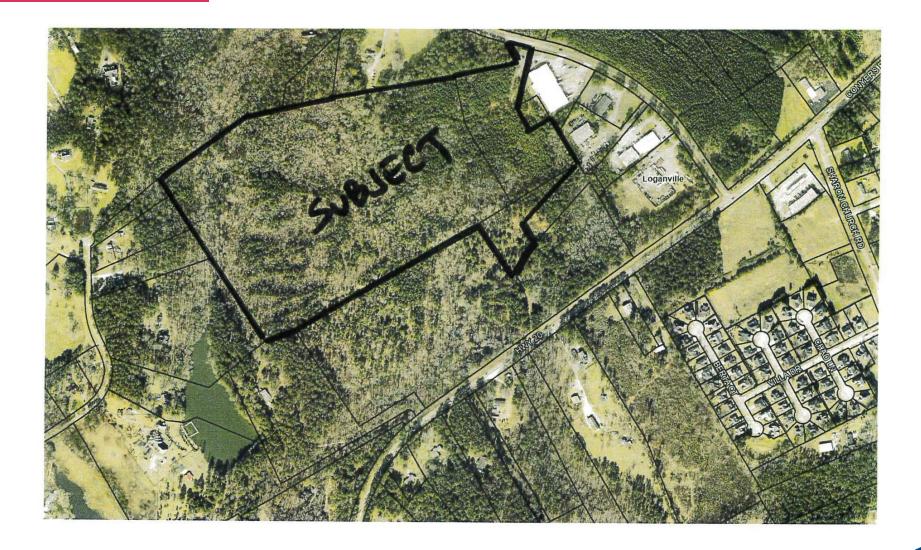

### **PROPERTY HIGHLIGHTS**

- Flat to Sloping Topo
- Zoning: County Portion Light Commercial; City Portion CH
- County portion has been set aside for annexation into the City.
- Detention pond in place is designed to carry an additional 23 acres.
- All Utilities Available
- · Power: Onsite 3 Phase Power at Property
- Sewer: City portion already available by way of easement. County portion available upon annexation into City.
- Owner will consider sub-dividing.
- Approved plans for City portion ready to be submitted for permitting.
- Possible Commercial/Industrial/Residential Development

## **OFFERING SUMMARY**

Lot Size: 56.44 Acres