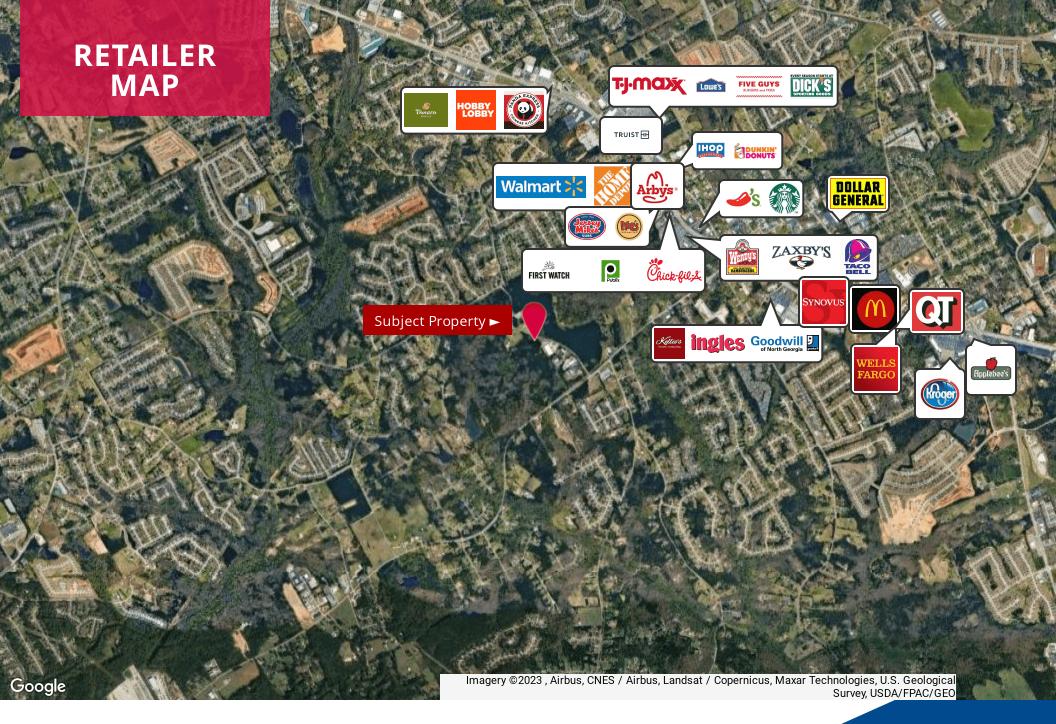

asement. County portion available upon annexation into City.
- Owner will consider sub-dividing.
- Approved plans for City portion ready to be submitted for permitting.
- Possible Commercial/Industrial/Residential Development

## **OFFERING SUMMARY**

Lot Size: 56.44 Acres

# **JASON MCCART, SIOR**

Senior Vice President 770.601.5451

jmccart@kingindustrial.com

Every effort has been made to provide accurate information, but no liability is assumed for errors or omissions.



# **SURVEY**



# **JASON MCCART, SIOR**

Senior Vice President 770.601.5451 jmccart@kingindustrial.com Industrial CORFAC Realty, Inc.
Industrial • Commercial • Investment
404.942.2000 | kingindustrial.com

# ADDITIONAL PHOTOS



# **JASON MCCART, SIOR**

Senior Vice President 770.601.5451 jmccart@kingindustrial.com



### **JASON MCCART, SIOR**

Senior Vice President 770.601.5451

jmccart@kingindustrial.com

Every effort has been made to provide accurate information, but no liability is assumed for errors or omissions.





Industrial • Commercial • Investment 404.942.2000 | kingindustrial.com



## **JASON MCCART, SIOR**

Senior Vice President 770.601.5451

jmccart@kingindustrial.com

Industrial • Commercial • Investment 404.942.2000 | kingindustrial.com

CORFAC



| POPULATION           | 5 MILES   | 10 MILES  | 15 MILES  |
|----------------------|-----------|-----------|-----------|
| Total Population     | 82,384    | 334,307   | 822,438   |
| Average Age          | 36.1      | 37.2      | 36.5      |
| Average Age (Male)   | 35.5      | 35.6      | 35.0      |
| Average Age (Female) | 37.8      |