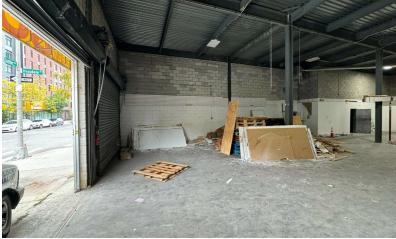

#### Main Highlights

- ▶ Corner location
- ▶ Vanilla box
- > 3 Bay doors
- ▶ 18' Ceilings
- Busy commercial area

FOR LEASE • 4,000 SF • For Pricing

Call: 718-437-6100

Shlomi Bagdadi 718.437.6100 sb@tristatecr.com

#### **Additional Photos**

523 Sutter Avenue, Brooklyn, NY 11207

FOR LEASE • 4,000 SF • For Pricing

Call: 718-437-6100

Shlomi Bagdadi 718.437.6100 sb@tristatecr.com

Fredy Halabi
718.437.6100 x114
Fredy.H@TriStateCR.com