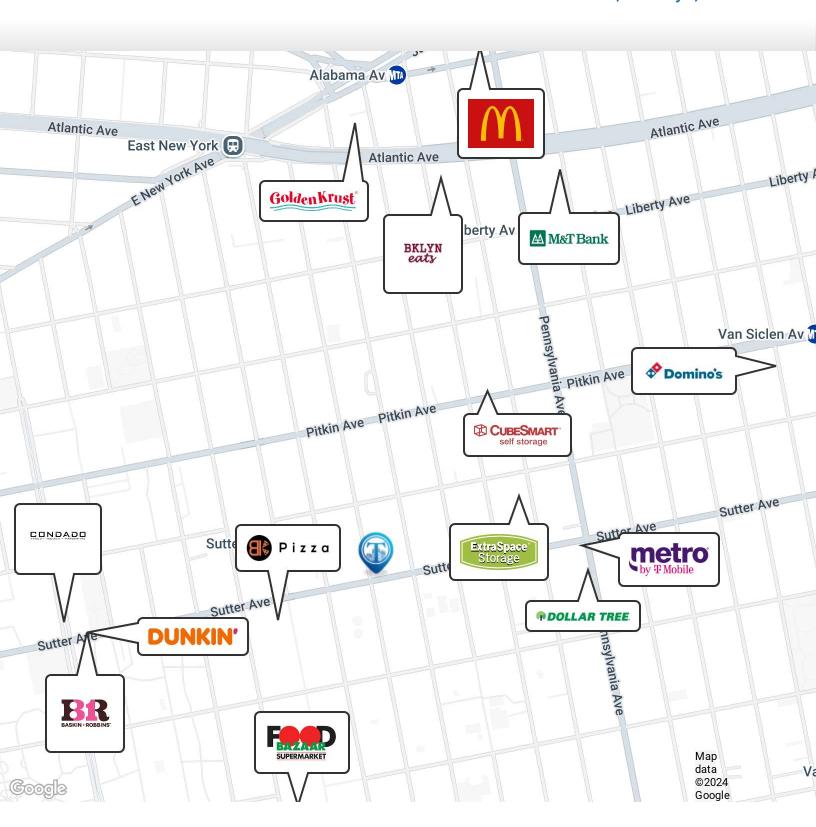

Nearby tenants include Dunkin', Baskin-Robbins, Planet Fitness, Domino's Pizza, Boost Mobile, Taco Bell, McDonald's, Footlocker, GameStop, T-Mobile, Dollar Store, KFC, Extra Space Storage, BK Pizza, Nat Azaro Day Care Center, FOOD BAZAAR, Brownsville Community Culinary Center, The Greg Jackson Center for Brownsville, and more!

#### Retailer Map

523 Sutter Avenue, Brooklyn, NY 11207

FOR LEASE • 4,000 SF • For Pricing

Call: 718-437-6100

Shlomi Bagdadi 718.437.6100 sb@tristatecr.com

Fredy Halabi
718.437.6100 x114
Fredy.H@TriStateCR.com