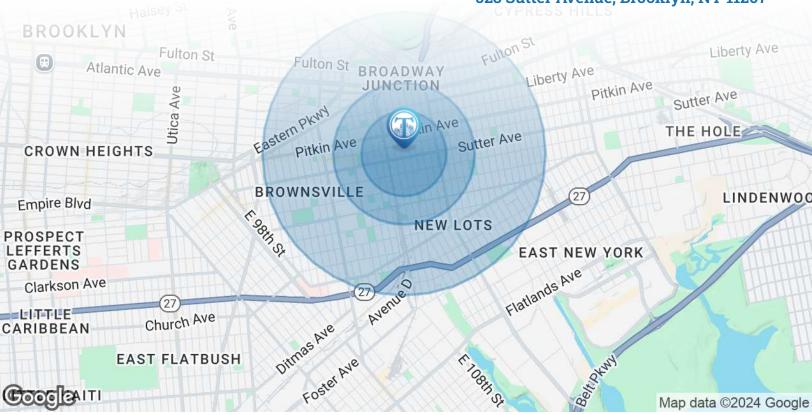

### Area Demographics

523 Sutter Avenue, Brooklyn, NY 11207

| POPULATION                            | 0.3 MILES              | 0.5 MILES           | 1 MILE               |
|---------------------------------------|------------------------|---------------------|----------------------|
| Total Population                      | 10,992                 | 36,142              | 134,991              |
| Average Age                           | 36                     | 36                  | 37                   |
| Average Age (Male)                    | 34                     | 34                  | 35                   |
| Average Age (Female)                  | 38                     | 38                  | 39                   |
|                                       |                        |                     |                      |
| HOUSEHOLDS & INCOME                   | 0.3 MILES              | 0.5 MILES           | 1 MILE               |
| HOUSEHOLDS & INCOME  Total Households | <b>0.3 MILES</b> 3,918 | 0.5 MILES<br>12,271 | <b>1 MILE</b> 45,991 |
|                                       |                        |                     |                      |
| Total Households                      | 3,918                  | 12,271              | 45,991               |
| Total Households # of Persons per HH  | 3,918                  | 12,271              | 45,991<br>2.9        |

134,991 People within 1 Mile

\$62,719 Avg Household Income

FOR LEASE • 4,000 SF • For Pricing

Call: 718-437-6100

Shlomi Bagdadi 718.437.6100 sb@tristatecr.com

Fredy Halabi
718.437.6100 x114
Fredy.H@TriStateCR.com