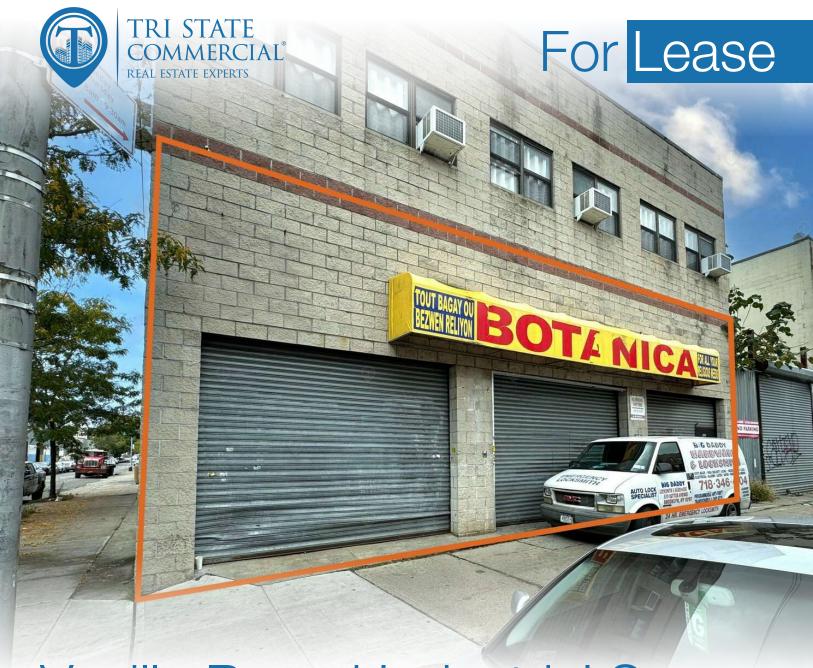

# Vanilla Boxed Industrial Space For Lease

4,000 SF

523 Sutter Avenue • Brooklyn • NY

For Pricing Call: 718-437-6100

## **Property Summary**

523 Sutter Avenue, Brooklyn, NY 11207

#### Main Highlights

- ▶ Corner location
- ▶ Vanilla box
- > 3 Bay doors
- ▶ 18' Ceilings
- Busy commercial area

FOR LEASE • 4,000 SF • For Pricing

Call: 718-437-6100

Shlomi Bagdadi 718.437.6100 sb@tristatecr.com