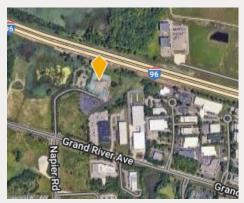

#### **Property Highlights:**

- 20,500 SF, 2nd Floor Office Space
- I-96 exposure
- Beautiful Reception Area
- Upscale Office Furnishings and Conference Rooms
- Access to Large Training Room
- Two Executive Offices with Private Restroom/Shower
- Secure Entrance and Full Facility Badge Access
- Abundant onsite parking
- Available: February 1st, 2024
- Lease Rate: Contact Broker