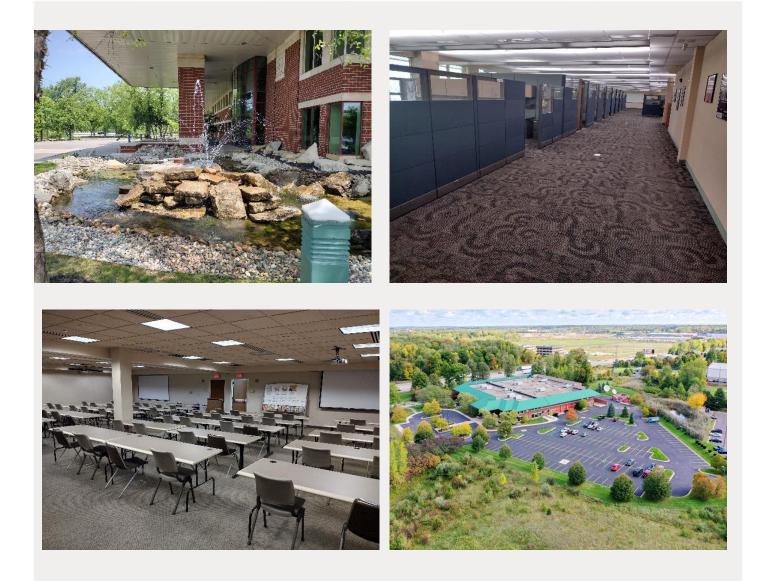

#### **Property Highlights:**

- 20,500 SF, 2nd Floor Office Space
- I-96 exposure
- Beautiful Reception Area
- Upscale Office Furnishings and Conference Rooms
- Access to Large Training Room
- Two Executive Offices with Private Restroom/Shower
- Secure Entrance and Full Facility Badge Access
- Abundant onsite parking
- Available: February 1st, 2024
- Lease Rate: Contact Broker