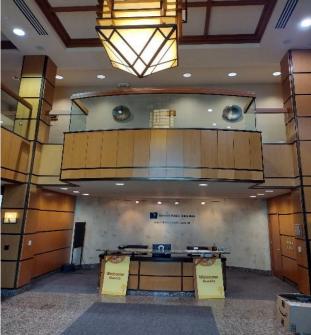

#### **Property Highlights:**

- 20,500 SF, 2nd Floor Office Space
- I-96 exposure
- Beautiful Reception Area
- Upscale Office Furnishings and Conference Rooms
- Access to Large Training Room
- Two Executive Offices with Private Restroom/Shower
- Secure Entrance and Full Facility Badge Access
- Abundant onsite parking
- Available: February 1st, 2024
- Lease Rate: Contact Broker