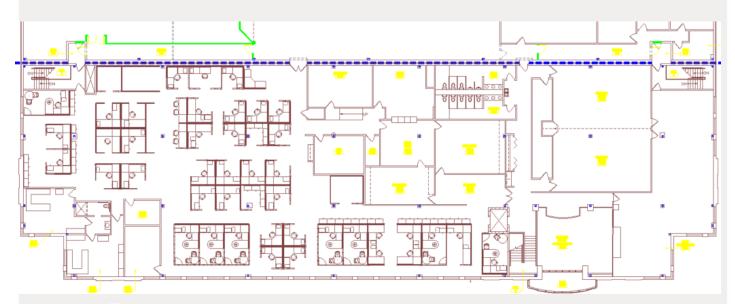

#### **Property Highlights:**

- 20,500 SF, 2nd Floor Office Space
- I-96 exposure
- Beautiful Reception Area
- Upscale Office Furnishings and Conference Rooms
- Access to Large Training Room
- Two Executive Offices with Private Restroom/Shower
- Secure Entrance and Full Facility Badge Access
- Abundant onsite parking
- Available: February 1st, 2024
- Lease Rate: Contact Broker