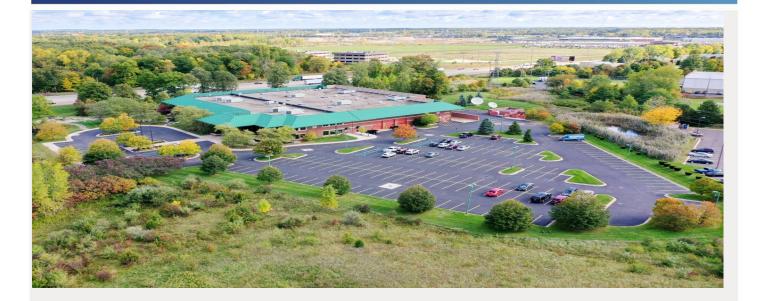

High Image Corporate Office Space

#### **Property Highlights:**

- 20,500 SF, 2nd Floor Office Space
- I-96 exposure
- Beautiful Reception Area
- Upscale Office Furnishings and Conference Rooms
- Access to Large Training Room
- Two Executive Offices with Private Restroom/Shower
- Secure Entrance and Full Facility Badge Access
- Abundant onsite parking
- Available: February 1st, 2024
- Lease Rate: Contact Broker