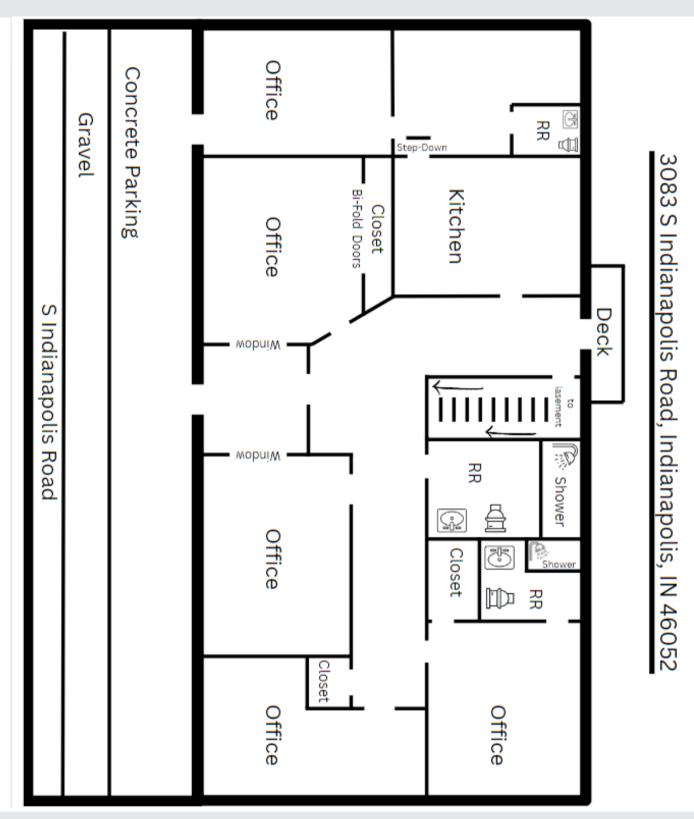

6,309    |  |
| теріап нн іпсоте | \$75,892 | \$82,390 | \$78,460 |  |
| average age      | 40       | 40       | 37       |  |



nformation contained herein has been obtained from sources deemed reliable but is not guaranteed and is subject to change without notice\*













## 3083 S INDIANAPOLIS RD 3083 S Indianapolis Rd, Lebanon, IN 46052















formation contained herein has been obtained from sources deemed reliable but is not guaranteed and is subject to change without notice







# 3083 S INDIANAPOLIS RD 3083 S Indianapolis Rd, Lebanon, IN 46052





information contained herein has been obtained from sources deemed reliable but is not guaranteed and is subject to change without notice











### 3083 S INDIANAPOLIS R

3083 S Indianapolis Rd, Lebanon, IN 46052