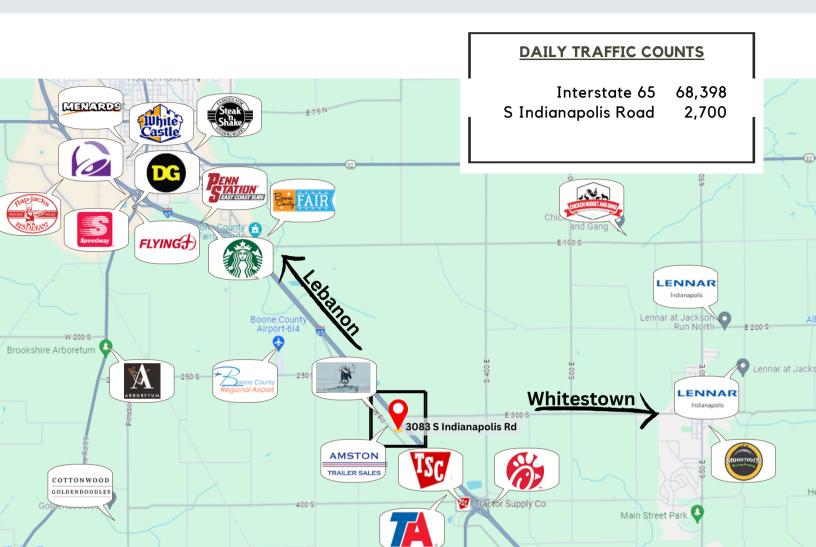

#### **ABOUT THE PROPERTY**

- +/- 2.5 AC
- · Approved for outside storage
  - Potential for 80' x 100' trailer maintenance facility
  - Plans and quotes available at request
- · Fenced, gated lot
- Phenomenal access to I-65 + Great visibility

#### **OUR PROPERTY FEATURES**

- Parcel Alt ID: 06-07-21-000-007.001-027
- +/- 1,500 SF building w/ basement
- Zoning: C-2 & C-3
- Gravel lot
- Call for more information

formation contained herein has been obtained from sources deemed reliable but is not guaranteed and is subject to change without notice