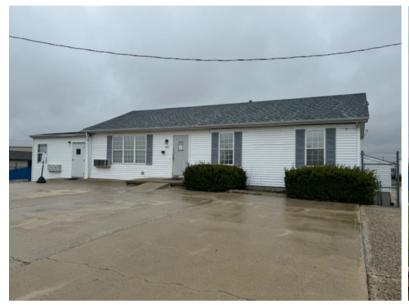

#### **OUR PROPERTY FEATURES**

- Parcel Alt ID: 06-07-21-000-007.001-027
- +/- 1,500 SF building w/ basement
- Zoning: C-2 & C-3
- Gravel lot
- Call for more information

formation contained herein has been obtained from sources deemed reliable but is not guaranteed and is subject to change without notice