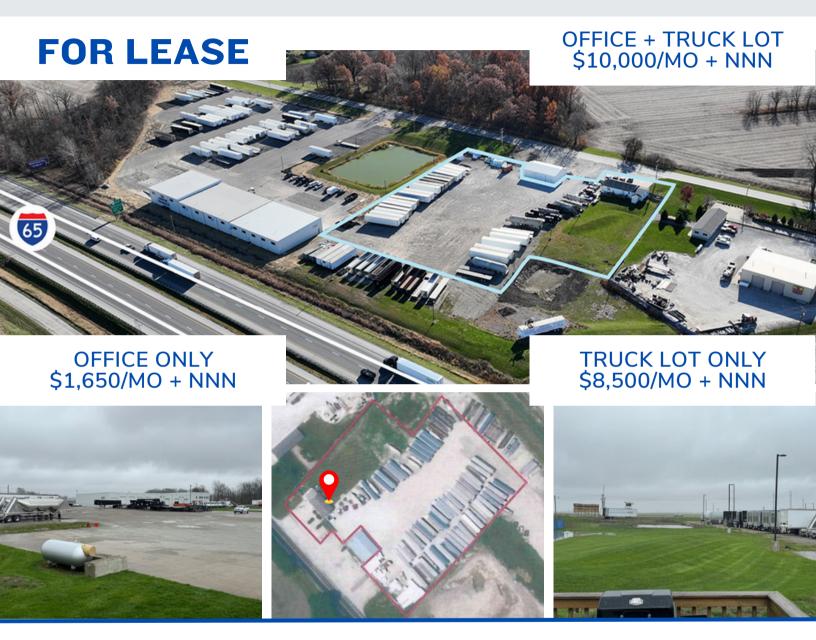

#### **OFFERING SUMMARY:**

- Office + Truck Lot:
  - \$10,000/mo + NNN
- Office Only:
  - \$1,650/mo + NNN
- Truck Lot Only:
  - \$8,500/mo + NNN

#### **OFFERING SUMMARY:**

Office + Truck Lot:

\$10,000/mo + NNN

Office Only:

\$1,650/mo + NNN

Truck Lot Only:

\$8,500/mo + NNN