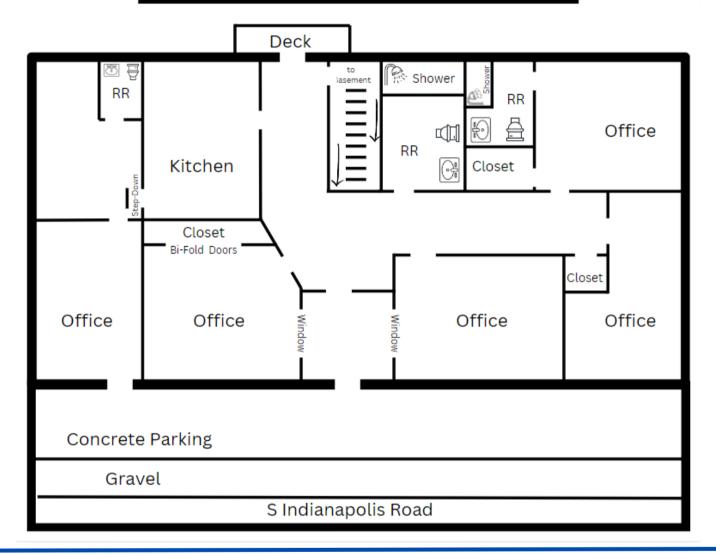

#### **OFFERING SUMMARY:**

Building Size: 1,500 SQ FT

Available SQ FT: 1,500 SQ FT

Lot Size: 2.50 AC +/-

Constructed: 1997

Zoning: C-2 & C-3

rmation contained herein has been obtained from sources deemed reliable but is not guaranteed and is subject to change without notice

#### **OFFERING SUMMARY:**

1,500 SQ FT Building Size:

Available SQ FT: 1,500 SQ FT

2.50 AC +/-Lot Size:

Constructed: 1997

Zoning: C-2 & C-3