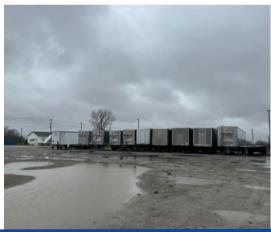

#### **ABOUT THE PROPERTY**

- +/- 2.5 AC
- · Approved for outside storage
  - Potential for 80' x 100' trailer maintenance facility
  - Plans and quotes available at request
- · Fenced, gated lot
- Phenomenal access to I-65 + Great visibility

#### **OUR PROPERTY FEATURES**

- Parcel Alt ID: 06-07-21-000-007.001-027
- +/- 1,500 SF building w/ basement
- Zoning: C-2 & C-3
- Gravel lot
- Call for more information

formation contained herein has been obtained from sources deemed reliable but is not guaranteed and is subject to change without notice