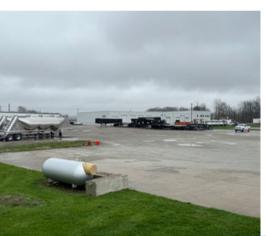

#### **ABOUT THE PROPERTY**

- +/- 2.5 AC
- · Approved for outside storage
  - Potential for 80' x 100' trailer maintenance facility
  - Plans and quotes available at request
- · Fenced, gated lot
- Phenomenal access to I-65 + Great visibility

#### **OUR PROPERTY FEATURES**

- Parcel Alt ID: 06-07-21-000-007.001-027
- +/- 1,500 SF building w/ basement
- Zoning: C-2 & C-3
- Gravel lot
- Call for more information

formation contained herein has been obtained from sources deemed reliable but is not guaranteed and is subject to change without notice