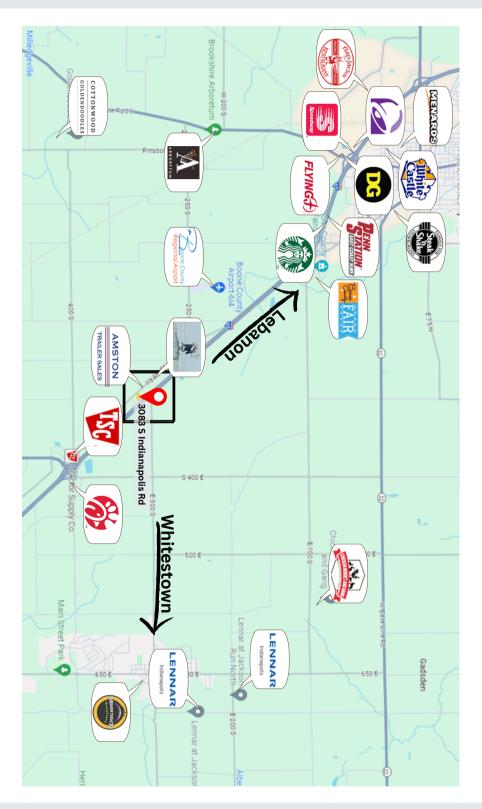

### 3083 S INDIANAPOLIS RD

3083 S Indianapolis Rd, Lebanon, IN 46052

#### **ABOUT THE PROPERTY**

- +/- 2.5 AC
- · Approved for outside storage
  - Potential for 80' x 100' trailer maintenance facility
  - Plans and quotes available at request
- · Fenced, gated lot
- Phenomenal access to I-65 + Great visibility

#### **OUR PROPERTY FEATURES**

- Parcel Alt ID: 06-07-21-000-007.001-027
- +/- 1,500 SF building w/ basement
- Zoning: C-2 & C-3
- Gravel lot
- Call for more information

formation contained herein has been obtained from sources deemed reliable but is not guaranteed and is subject to change without notice