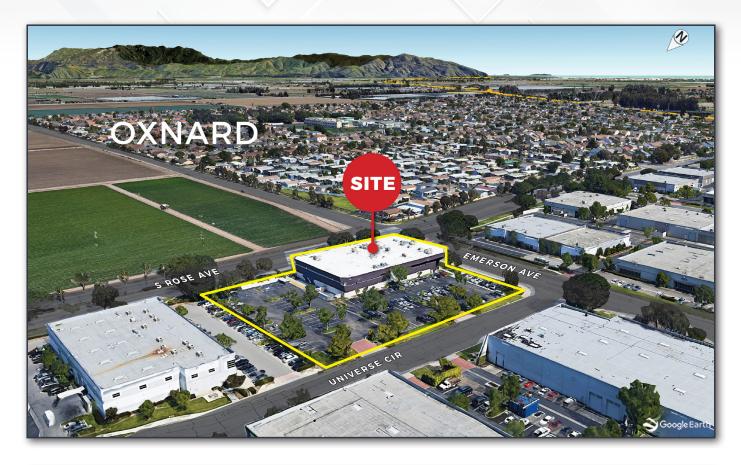

## 1690 UNIVERSE CIR | SECOND FLOOR PLAN

#### Approximately 14,000+/- SF

The information contained in this Marketing Brochure has been obtained from sources we believe to be reliable; however, NAI Capital and the ownership have not verified, and will not verify any information contained herein, nor has either conducted any investigation regarding these matters and makes no warranty or representation whatsoever regarding the accuracy or completeness of the information provided. References to square footage or age are approximate. The recipient of this material must verify the information and bears all risk for any inaccuracies. All potential buyers and/or tenants must take appropriate measures to verify all information set forth herein.

#### PROPERTY PHOTOS









### AERIAL PHOTOS







# LOCATION MAPS







# 1690 UNIVERSE CIRCLE, OXNARD, CALIFORNIA

E.

# EMERSON AVE

CIR

1 L

9

UNIVERSE

EXCLUSIVELY

Bill Kiefer, SIOR Executive Managing Director 805-288-5467 bkiefer@naicapital.com CA DRE #00828915

0

**NAI Capital** 300 Esplanade Dr. Suite #470 Oxnard, CA 93036 805-278-1400

1

S

ROSE

AVE

No warranty, express or implied, is made as to the accuracy of the information contained herein. This information is submitted subject to errors, omissions, change of price, rental or other conditions, withdrawal without notice, and is subject to any special listing conditions imposed by our principals. Cooperating brokers, buyers, tenants and other parties who receive this document should not rely on it, but should use it as a starting point of analysis, and should indepen