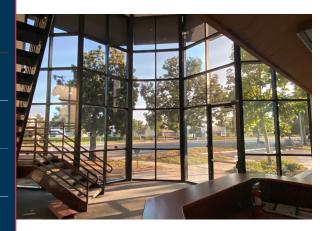

------|
| Lease Rate:           | \$1.50 SF/month (Net)                                                                |
| Building Size:        | Approximately 34,000 RSF (20,000 RSF<br>AVAILABLE FOR USER OCCUPANCY)                |
| Lot Size:             | Approximately 95,701 SF (2.2 acres)                                                  |
|                       |                                                                                      |
| APN                   | 220-0-292-135 County of Ventura                                                      |
| APN<br>Traffic Count: | 220-0-292-135 County of Ventura<br>Approximately 25,200 daily vehicles<br>(Rose Ave) |
|                       | Approximately 25,200 daily vehicles                                                  |





#### **Property Overview**

Available for sale or lease. Move-in ready or remodel to suit.

#### **Location Overview**

Channel Islands Business Center at Rose Avenue & Emerson Avenue, 3-miles south of the "101" Ventura Freeway. One mile west of Hwy "1"/Rice Avenue.



No warranty, express or implied, is made as to the accuracy of the information contained herein. This information is submitted subject to errors, omissions, change of price, rental or other conditions, withdrawal without notice, and is subject to any special listing conditions imposed by our principals. Cooperating brokers, buyers, tenants and other parties who receive this document should not rely on it, but should use it as a starting point of analysis, and should independently confirm the accuracy of the information d