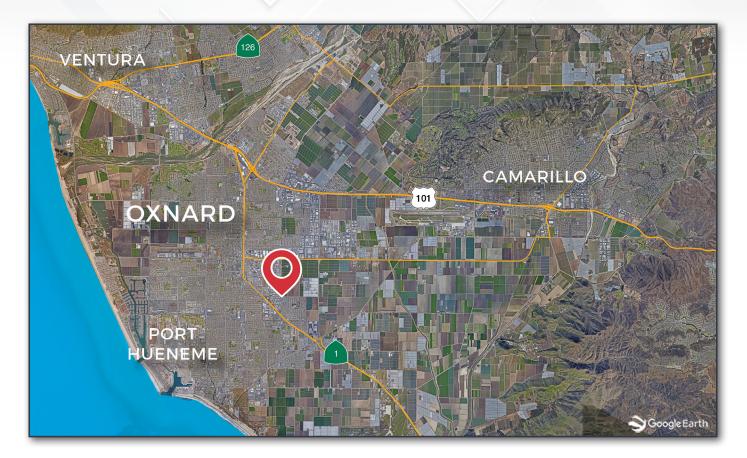

# LOCATION MAPS

#### **Location Overview**

Channel Islands Business Center at Rose Avenue & Emerson Avenue, 3-miles south of the "101" Ventura Freeway. One mile west of Hwy "1"/Rice Avenue.

No warranty, express or implied, is made as to the accuracy of the information contained herein. This information is submitted subject to errors, omissions, change of price, rental or other conditions, withdrawal without notice, and is subject to any special listing conditions imposed by our principals. Cooperating brokers, buyers, tenants and other parties who receive this document should not rely on it, but should use it as a starting point of analysis, and should independently confirm the accuracy of the information denerin through a due diligence review of the books, records, files and documents that constitute reliable sources of the information described herein. Logos are for identification purposes only and may be trademarks of their respective companies. NAI Capital, Inc. Cab DRE Lic. #02130474.