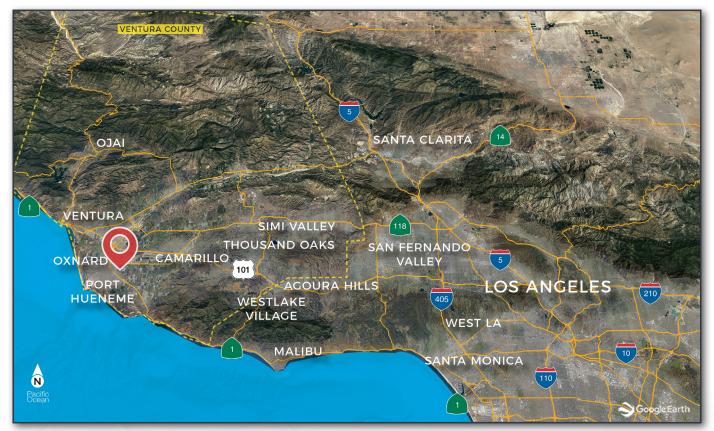

# LOCATION MAPS

#### **Location Overview**

Channel Islands Business Center at Rose Avenue & Emerson Avenue, 3-miles south of the "101" Ventura Freeway. One mile west of Hwy "1"/Rice Avenue.

No warranty, express or implied, is made as to the accuracy of the information contained herein. This information is submitted subject to errors, omissions, change of price, rental or other conditions, withdrawal without notice, and is subject to any special listing conditions imposed by our principals. Cooperating brokers, buyers, tenants and other parties who receive this document should not rely on it, but should use it as a starting point of analysis, and should independently confirm the accuracy of the information denerin through a due diligence review of the books, records, files and documents that constitute reliable sources of the information described herein. Logos are for identification purposes only and may be trademarks of their respective companies. NAI Capital, Inc. Cab DRE Lic. #02130474.