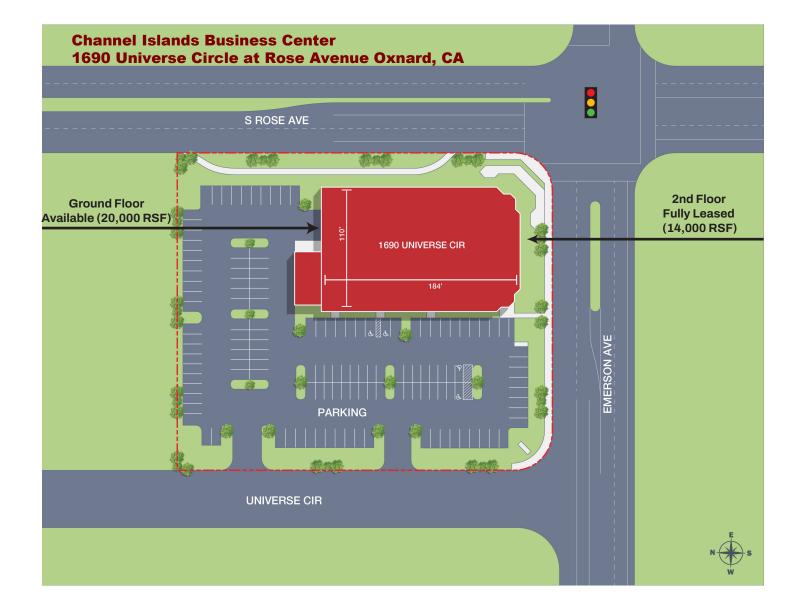

### SITE PLAN

1690 UNIVERSE CIRCLE | OXNARD, CA

#### **Property Highlights**

- Free Standing 2-story Building 34,000 RSF
  o 1st Floor 20,000 RSF NOW AVAILABLE
  o 2nd Floor Leased from 1/2024 through 6/2029
- Turn-Key, Move-In Ready Offices
- Master Planned Channel Islands Business Center
- Close Proximity to Ventura County Navy Bases, St. John's Regional Medical Center, Channel Islands University, Conejo Valley, Malibu and Los Angeles County
- Abundant Parking 137 Stalls on 2.2 Acres (1 Space per 250 SF)
- Potential Warehouse Area for Two Loading Doors
- Designated Opportunity Zone with Tax Benefits

#### 1690 Universe Circle, Ventura County, CA

| Sale Price:           | *REDUCED to \$6,495,000<br>(\$191 per RSF)*                                          |
|-----------------------|--------------------------------------------------------------------------------------|
| Lease Rate:           | \$1.50 SF/month (Net)                                                                |
| Building Size:        | Approximately 34,000 RSF (20,000 RSF<br>AVAILABLE FOR USER OCCUPANCY)                |
| Lot Size:             | Approximately 95,701 SF (2.2 acres)                                                  |
|                       |                                                                                      |
| APN                   | 220-0-292-135 County of Ventura                                                      |
| APN<br>Traffic Count: | 220-0-292-135 County of Ventura<br>Approximately 25,200 daily vehicles<br>(Rose Ave) |
|                       | Approximately 25,200 daily vehicles                                                  |

#### **Location Overview**

Channel Islands Business Center at Rose Avenue & Emerson Avenue, 3-miles south of the "101" Ventura Freeway. One mile west of Hwy "1"/Rice Avenue.

No warranty, express or implied, is made as to the accuracy of the information contained herein. This information is submitted subject to errors, omissions, change of price, rental or other conditions, withdrawal without notice, and is subject to any special listing conditions imposed by our principals. Cooperating brokers, buyers, tenants and other parties who receive this document should not rely on it, but should use it as a starting point of analysis, and should independently confirm the accuracy of the information denerin through a due diligence review of the books, records, files and documents that constitute reliable sources of the information described herein. Logos are for identification purposes only and may be trademarks of their respective companies. NAI Capital, Inc. Cab DRE Lic. #02130474.