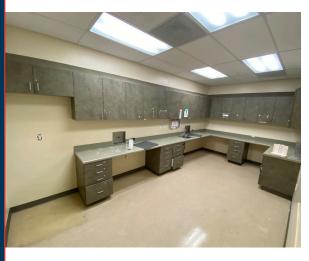

----|
| Lease Rate:           | \$1.50 SF/month (Net)                                                                |
| Building Size:        | Approximately 34,000 RSF (20,000 RSF<br>AVAILABLE FOR USER OCCUPANCY)                |
| Lot Size:             | Approximately 95,701 SF (2.2 acres)                                                  |
|                       |                                                                                      |
| APN                   | 220-0-292-135 County of Ventura                                                      |
| APN<br>Traffic Count: | 220-0-292-135 County of Ventura<br>Approximately 25,200 daily vehicles<br>(Rose Ave) |
|                       | Approximately 25,200 daily vehicles                                                  |





#### **Property Overview**

Available for sale or lease. Move-in ready or remodel to suit.

#### **Location Overview**

Channel Islands Business Center at Rose Avenue & Emerson Avenue, 3-miles south of the "101" Ventura Freeway. One mile west of Hwy "1"/Rice Avenue.



No warranty, express or implied, is made as to the accuracy of the information contained herein. This information is submitted subject to errors, omissions, change of price, rental or other conditions, withdrawal without notice, and is subject to any special listing conditions imposed by our principals. Cooperating brokers, buyers, tenants and other parties who receive this document should not rely on it, but should use it as a starting point of analysis, and should independently confirm the accuracy of the information den