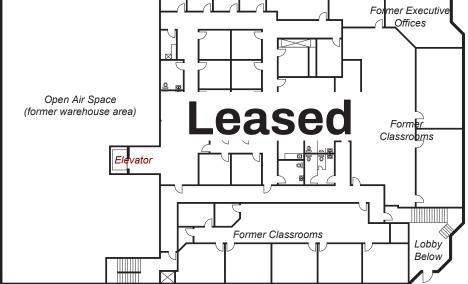

#### 1690 UNIVERSE CIR | SECOND FLOOR PLAN

#### Approximately 14,000+/- SF

The information contained in this Marketing Brochure has been obtained from sources we believe to be reliable; however, NAI Capital and the ownership have not verified, and will not verify any information contained herein, nor has either conducted any investigation regarding these matters and makes no warranty or representation whatsoever regarding the accuracy or completeness of the information provided. References to square footage or age are approximate. The recipient of this material must verify the information and bears all risk for any inaccuracies. All potential buyers and/or tenants must take appropriate measures to verify all information set forth herein.