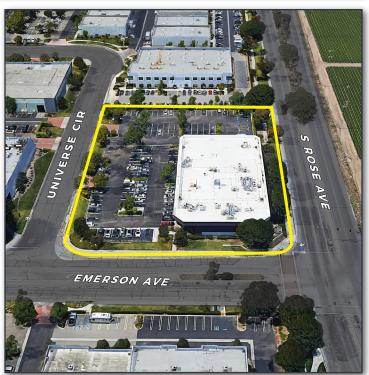

*Rose Avenue** 





#### 1690 UNIVERSE CIR | SECOND FLOOR PLAN

#### Approximately 14,000+/- SF

The information contained in this Marketing Brochure has been obtained from sources we believe to be reliable; however, NAI Capital and the ownership have not verified, and will not verify any information contained herein, nor has either conducted any investigation regarding these matters and makes no warranty or representation whatsoever regarding the accuracy or completeness of the information provided. References to square footage or age are approximate. The recipient of this material must verify the information and bears all risk for any inaccuracies. All potential buyers and/or tenants must take appropriate measures to verify all information set forth herein.

#### PROPERTY PHOTOS









### AERIAL PHOTOS







# LOCATION MAPS







# 1690 UNIVERSE CIRCLE, OXNARD, CALIFORNIA

E.

# EMERSON AVE

CIR

1 L

9

UNIVERSE

EXCLUSIVELY

Bill Kiefer, SIOR Executive Managing Director 805-288-5467 bkiefer@naicapital.com CA DRE #00828915

0

**NAI Capital** 300 Esplanade Dr. Suite #470 Oxnard, CA 93036 805-278-1400

1

S

ROSE

AVE

No warranty, express or implied, is made as to the accuracy of the information contained herein. This information is submitted subject to errors, omissions, change of price, rental or other conditions, withdrawal without notice, and is subject to any special listing conditions imposed by our principals. Cooperating brokers, buyers, tenants and other parties who receive this document should not rely on it, but should use it as a starting point of analy