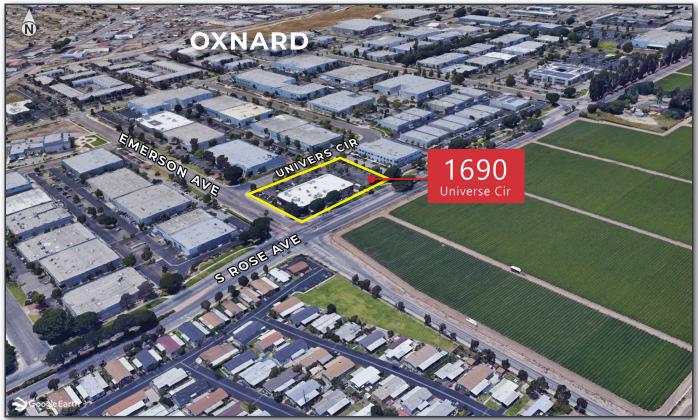

1690 UNIVERSE CIR | SECOND FLOOR PLAN

#### Approximately 14,000+/- SF

The information contained in this Marketing Brochure has been obtained from sources we believe to be reliable; however, NAI Capital and the ownership have not verified, and will not verify any information contained herein, nor has either conducted any investigation regarding these matters and makes no warranty or representation whatsoever regarding the accuracy or completeness of the information provided. References to square footage or age are approximate. The recipient of this material must verify the information and bears all risk for any inaccuracies. All potential buyers and/or tenants must take appropriate measures to verify all information set forth herein.

#### PROPERTY PHOTOS









### AERIAL PHOTOS







# LOCATION MAPS







# 1690 UNIVERSE CIRCLE, OXNARD, CALIFORNIA

E.

# EMERSON AVE

CIR

1 L

9

UNIVERSE

EXCLUSIVELY

Bill Kiefer, SIOR Executive Managing Director 805-288-5467 bkiefer@naicapital.com CA DRE #00828915

0

**NAI Capital** 300 Esplanade Dr. Suite #470 Oxnard, CA 93036 805-278-1400

1

S

ROSE

AVE

No warranty, express or implied, is made as to the accuracy of the information contained herein. This information is submitted subject to errors, omissions, change of price, rental or other conditions, withdrawal without notice, and is subject to any special listing conditions imposed by our principals. Cooperating brokers, buyers, tenants and other parties who receive this document should not rely on it, but should use it as a starting point of analysis, and should independe