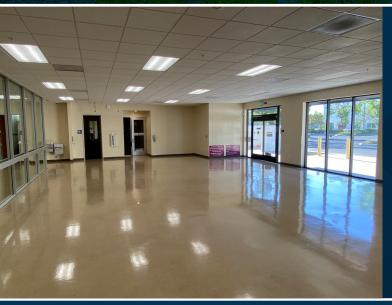

# CHANNEL ISLANDS BUSINESS CENTER FOR SALE OR LEASE

#### 1690 Universe Circle, Oxnard, California



#### **Property Highlights**

- Free Standing 2-story Building 34,000 RSF
  o 1st Floor 20,000 RSF NOW AVAILABLE
  o 2nd Floor Leased from 1/2024 through 6/2029
- Turn-Key, Move-In Ready Offices
- Master Planned Channel Islands Business Center
- Close Proximity to Ventura County Navy Bases, St. John's Regional Medical Center, Channel Islands University, Conejo Valley, Malibu and Los Angeles County
- Abundant Parking 137 Stalls on 2.2 Acres (1 Space per 250 SF)
- Potential Warehouse Area for Two Loading Doors
- Designated Opportunity Zone with Tax Benefits

#### EXCLUSIVELY LISTED BY

anel Islam

Bill Kiefer, SIOR Executive Managing Director D # 805-288-5467 bkiefer@naicapital.com CA DRE #00828915 NAI Capital 300 Esplanade Dr. Suite #470 Oxnard, CA 93036 805-278-1400



### EXECUTIVE OVER