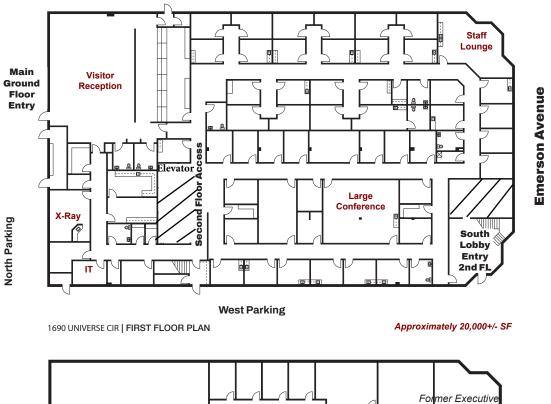

### FLOOR PLAN

<<<North<<<

**Rose Avenue** 

#### **Property Highlights**

- Free Standing 2-story Building 34,000 RSF
  o 1st Floor 20,000 RSF NOW AVAILABLE
  o 2nd Floor Leased from 1/2024 through 6/2029
- Turn-Key, Move-In Ready Offices
- Master Planned Channel Islands Business Center
- Close Proximity to Ventura County Navy Bases, St. John's Regional Medical Center, Channel Islands University, Conejo Valley, Malibu and Los Angeles County
- Abundant Parking 137 Stalls on 2.2 Acres (1 Space per 250 SF)
- Potential Warehouse Area for Two Loading Doors
- Designated Opportunity Zone with Tax Benefits