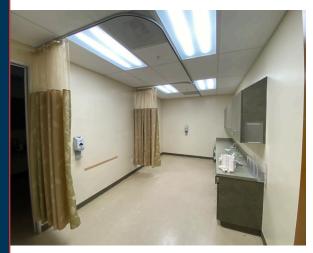

y 95,701 SF (2.2 acres)                                                  |
|                       |                                                                                      |
| APN                   | 220-0-292-135 County of Ventura                                                      |
| APN<br>Traffic Count: | 220-0-292-135 County of Ventura<br>Approximately 25,200 daily vehicles<br>(Rose Ave) |
|                       | Approximately 25,200 daily vehicles                                                  |





#### **Property Overview**

Available for sale or lease. Move-in ready or remodel to suit.

#### **Location Overview**

Channel Islands Business Center at Rose Avenue & Emerson Avenue, 3-miles south of the "101" Ventura Freeway. One mile west of Hwy "1"/Rice Avenue.



No warranty, express or implied, is made as to the accuracy of the information contained herein. This information is submitted subject to errors, omissions, change of price, rental or other conditions, withdrawal without notice, and is subject to any special listing conditions imposed by our principals. Cooperating brokers, buyers, tenants and other parties who receive this document should not rely on it, but should use it as a starting point of analysis, and should independently confirm the accuracy of the information denerin through a due diligence review of the books, records, files and documents that constitute reliable sources of the information described herein. Logos are for identification purposes only and may be trademarks of their respective companies. NAI Capital, Inc. Cab DRE