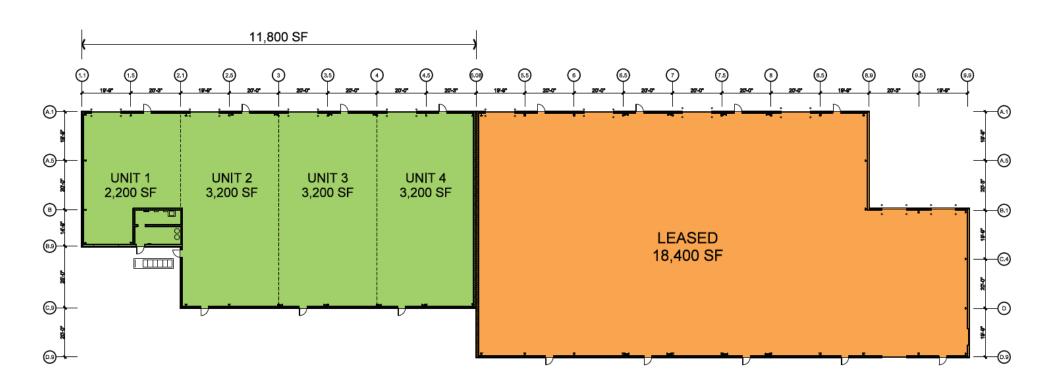

|                | 3950 DARTMOUTH CT    | 3954 DARTMOUTH CT    |
|----------------|----------------------|----------------------|
| LEASE RATE     | Inquire              | Inquire              |
| AVAILABILITIES | 2,200 - 11,800 SF    | 8,000 SF             |
| CEILING HEIGHT | 24' Clear            | 17.5' Clear          |
| PARKING        | Free Surface Parking | Free Surface Parking |
| LOADING        | Drive-In Loading     | 4 Drive-In Bays      |

## SMALL / MEDIUM WAREHOUSE

3950 & 3954 Dartmouth Court | Frederick, MD 21703

3950 Dartmouth Court

All information contained herein is deemed reliable, but not guaranteed.