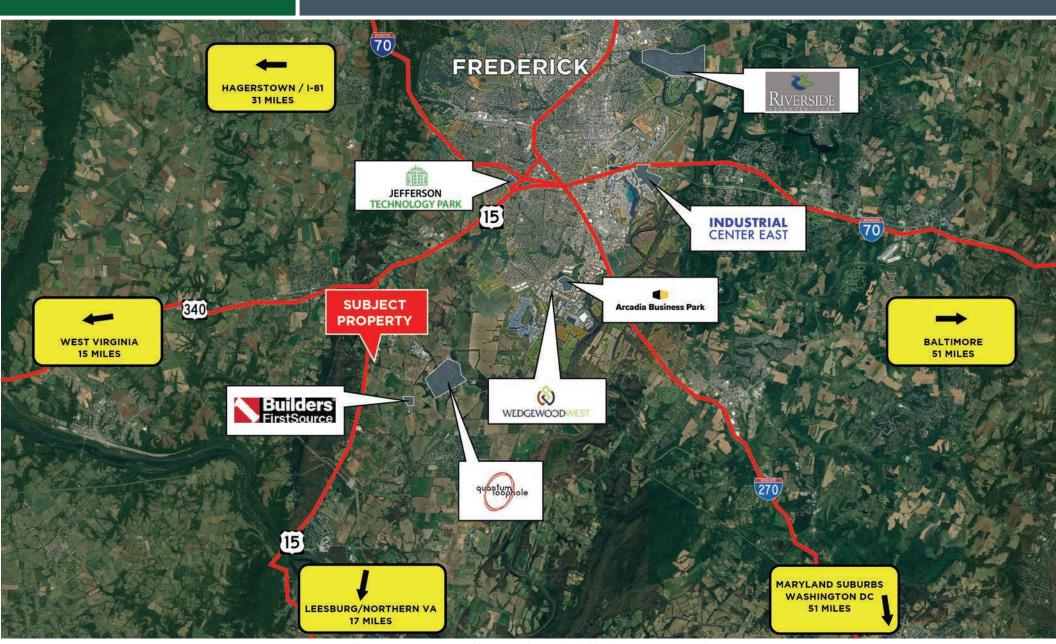

#### **PROPERTY HIGHLIGHTS**

- New Construction
- » Clear Span
- » Adjacent to Rt. 15 and Rt. 340
- » Convenient to I-70 and I-270
- » Easy Access to MD Suburbs and Northern Virginia
- » Close Proximity To New Quantum Loophole Data Center Development
- » Established Industrial Park
- » Professionally Managed by Experienced Landlord
- » Zoned LI (Frederick County, Limited Industrial)