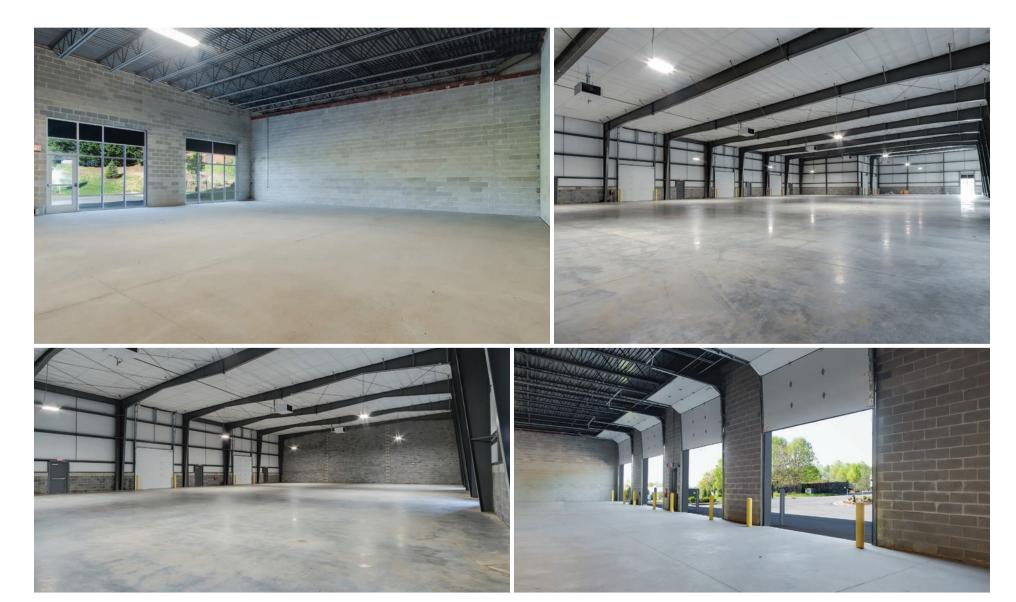

|                | 3950 DARTMOUTH CT    | 3954 DARTMOUTH CT    |
|----------------|----------------------|----------------------|
| LEASE RATE     | Inquire              | Inquire              |
| AVAILABILITIES | 2,200 - 11,800 SF    | 8,000 SF             |
| CEILING HEIGHT | 24' Clear            | 17.5' Clear          |
| PARKING        | Free Surface Parking | Free Surface Parking |
| LOADING        | Drive-In Loading     | 4 Drive-In Bays      |