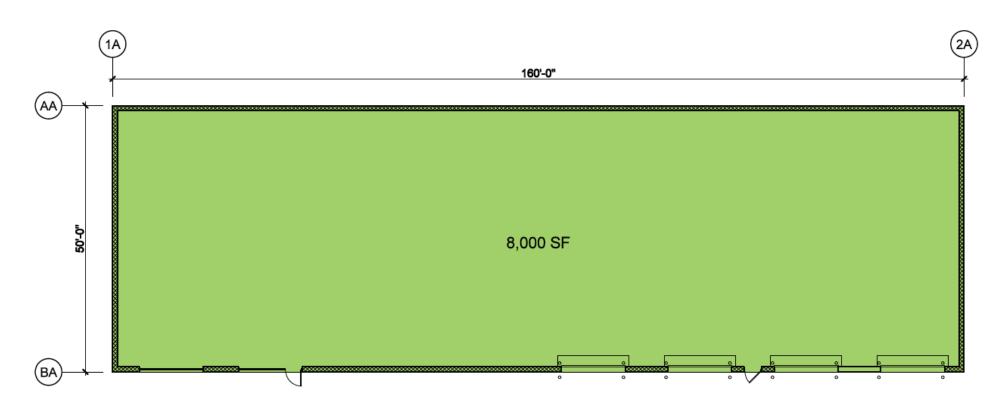

|                | 3950 DARTMOUTH CT    | 3954 DARTMOUTH CT    |
|----------------|----------------------|----------------------|
| LEASE RATE     | Inquire              | Inquire              |
| AVAILABILITIES | 2,200 - 11,800 SF    | 8,000 SF             |
| CEILING HEIGHT | 24' Clear            | 17.5' Clear          |
| PARKING        | Free Surface Parking | Free Surface Parking |
| LOADING        | Drive-In Loading     | 4 Drive-In Bays      |

#### **SMALL / MEDIUM WAREHOUSE**

3950 & 3954 Dartmouth Court | Frederick, MD 21703

3954 Dartmouth Court

All information contained herein is deemed reliable, but not guaranteed.