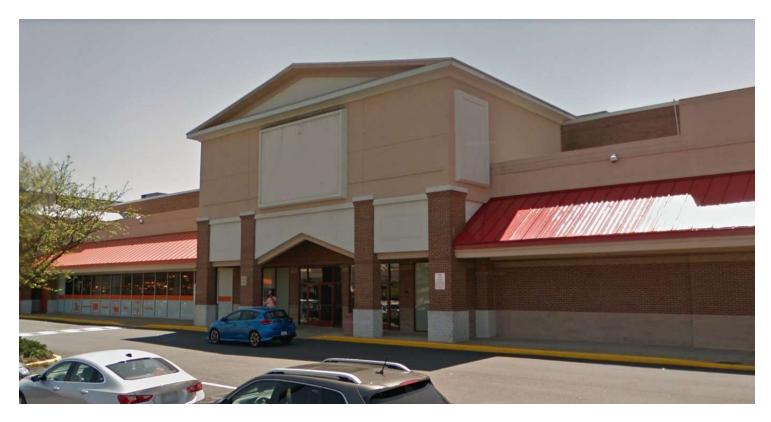

## **PROPERTY HIGHLIGHTS**

- Prominent shopping center in Falls Church
- Anchored by The Home Depot, other retailers include Giant Food, Burlington, Furniture Max, Barnes & Noble, Ross Dress for Less, Michaels, Jo-Ann Fabrics, Off Broadway Shoes, Five Below, Sun & Ski Sports & Bikes, and more
- Located between Route 7/Leesburg Pike and Arlington Blvd. in the Seven
- The 22,322 SF space is located between The Home Depot and Barnes & Noble