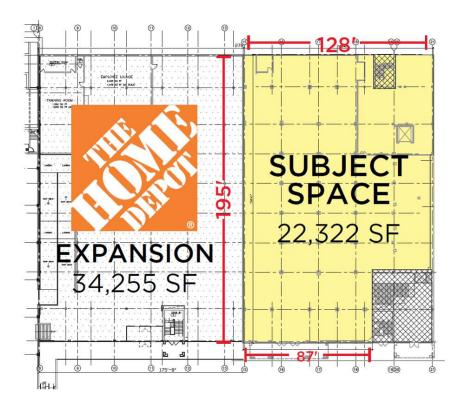

## **PROPERTY HIGHLIGHTS**

- Prominent shopping center in Falls Church
- Anchored by The Home Depot, other retailers include Giant Food, Burlington, Furniture Max, Barnes & Noble, Ross Dress for Less, Michaels, Jo-Ann Fabrics, Off Broadway Shoes, Five Below, Sun & Ski Sports & Bikes, and more
- Located between Route 7/Leesburg Pike and Arlington Blvd. in the Seven
- The 22,322 SF space is located between The Home Depot and Barnes & Noble

# **AVAILABLE SPACES**

| SUITE | TENANT    | SIZE (SF) | LEASE TYPE           | LEASE RATE |
|-------|-----------|-----------|----------------------|------------|
| 1     | Available | 22,322 SF | Call for Information | Negotiable |