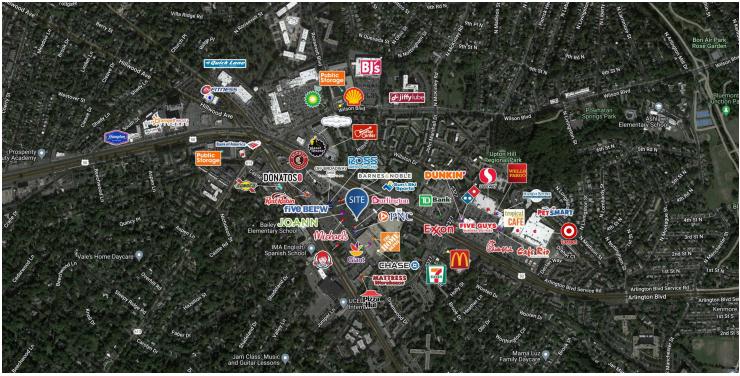

## **PROPERTY HIGHLIGHTS**

- Prominent shopping center in Falls Church
- Anchored by The Home Depot, other retailers include Giant Food, Burlington, Furniture Max, Barnes & Noble, Ross Dress for Less, Michaels, Jo-Ann Fabrics, Off Broadway Shoes, Five Below, Sun & Ski Sports & Bikes, and more
- Located between Route 7/Leesburg Pike and Arlington Blvd. in the Seven
- The 22,322 SF space is located between The Home Depot and Barnes & Noble