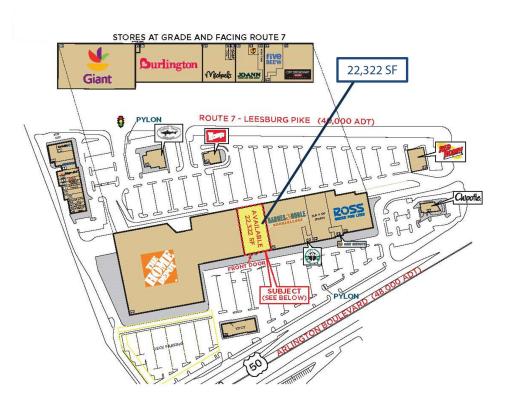

## **PROPERTY HIGHLIGHTS**

- Prominent shopping center in Falls Church
- Anchored by The Home Depot, other retailers include Giant Food, Burlington, Furniture Max, Barnes & Noble, Ross Dress for Less, Michaels, Jo-Ann Fabrics, Off Broadway Shoes, Five Below, Sun & Ski Sports & Bikes, and more
- Located between Route 7/Leesburg Pike and Arlington Blvd. in the Seven
- The 22,322 SF space is located between The Home Depot and Barnes & Noble

# **AVAILABLE SPACES**

| SUITE | TENANT    | SIZE (SF) | LEASE TYPE           | LEASE RATE |
|-------|-----------|-----------|----------------------|------------|
| 1     | Available | 22,322 SF | Call for Information | Negotiable |