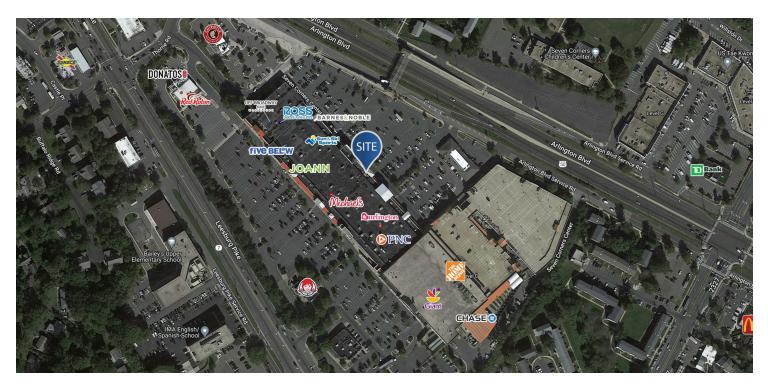

## **PROPERTY HIGHLIGHTS**

- Prominent shopping center in Falls Church
- Anchored by The Home Depot, other retailers include Giant Food, Burlington, Furniture Max, Barnes & Noble, Ross Dress for Less, Michaels, Jo-Ann Fabrics, Off Broadway Shoes, Five Below, Sun & Ski Sports & Bikes, and more
- Located between Route 7/Leesburg Pike and Arlington Blvd. in the Seven
- The 22,322 SF space is located between The Home Depot and Barnes & Noble