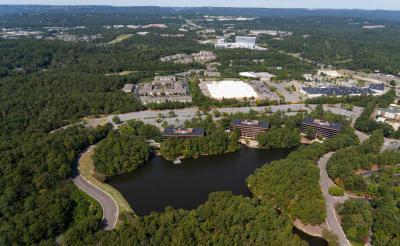

## **Property Details**

- Property Size: 448,004 SQ FT
- The Summit, Inverness Corners & Plaza and Brook Highland shopping centers are in close proximity to Inverness Center North.
- Retail banking, daycare options and retail services are in the immediate Inverness Center area.
- The office buildings are situated on beautiful Memorial Lake providing panoramic lake views for its occupants during the workday.

- Inverness Center is easily accessible from interstates, highways and major local roadways providing superior access, and choice of route for occupants of the park.
- Publix, The Fresh Market, Winn-Dixie, Target, and Walmart grocery options are within a few miles.
- A wide variety of restaurants including, Superior Grill, Jason's Deli, The Cheesecake Factory, and PF Chang's are easily accessible from the property.