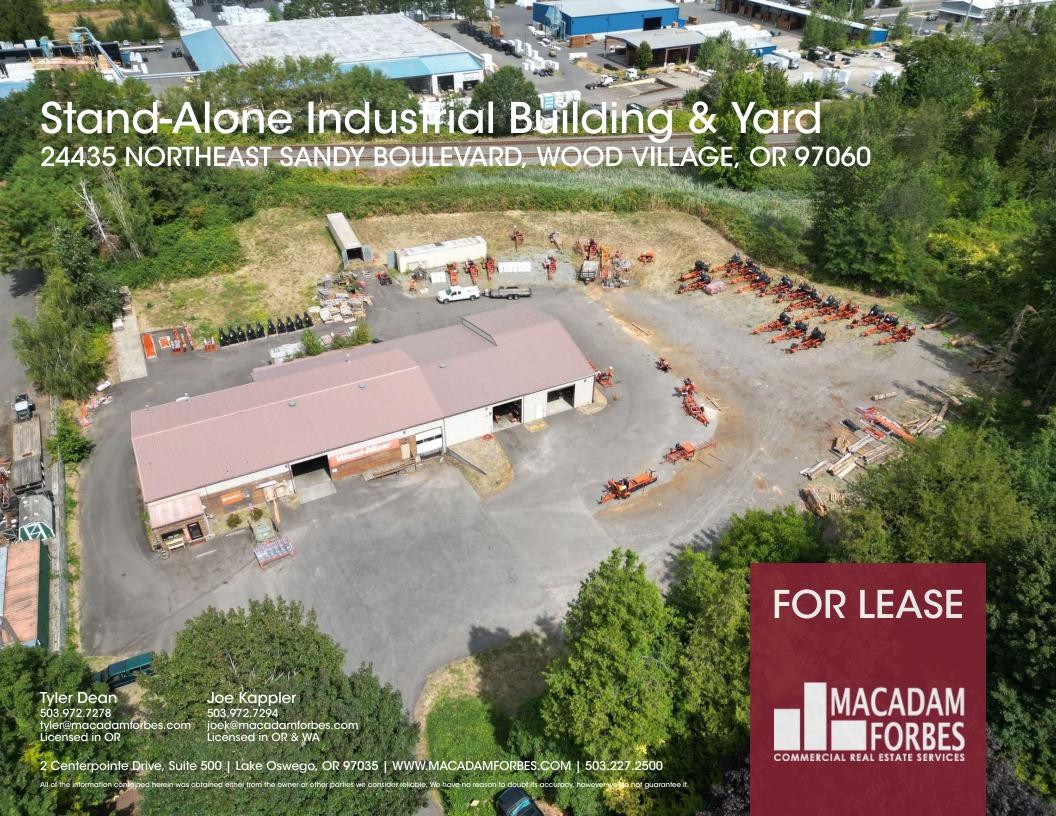

## **PROPERTY DESCRIPTION**

Rare stand alone industrial building on a five acre site with immediate access to I-84 in Wood Village. Low site coverage with ample circulation and outdoor storage capability. Flexible commercial/industrial zoning in the Wood Village jurisdiction.

## **OFFERING SUMMARY**

| Lease Rate:    | Call Broker                            |
|----------------|----------------------------------------|
| Available SF:  | 9,300 SF                               |
| Lot Size:      | 5.05 Acres                             |
| Building Size: | 9,300 SF                               |
| Loading:       | Grade (7) Dock (1)                     |
| Zoning:        | Commercial/Industrial, Wood<br>Village |
| Year Built:    | 1992                                   |