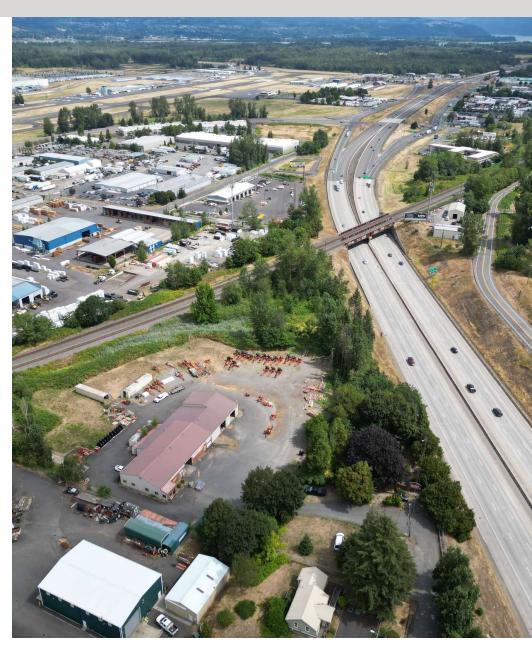

## **PROPERTY DESCRIPTION**

Rare stand alone industrial building on a five acre site with immediate access to I-84 in Wood Village. Low site coverage with ample circulation and outdoor storage capability. Flexible commercial/industrial zoning in the Wood Village jurisdiction.

| POINTS OF INTEREST             | DISTANCE | TIME   |
|--------------------------------|----------|--------|
| Portland International Airport | 10.8 mi  | 15 min |
| Downtown Portland              | 15.8 mi  | 20 min |