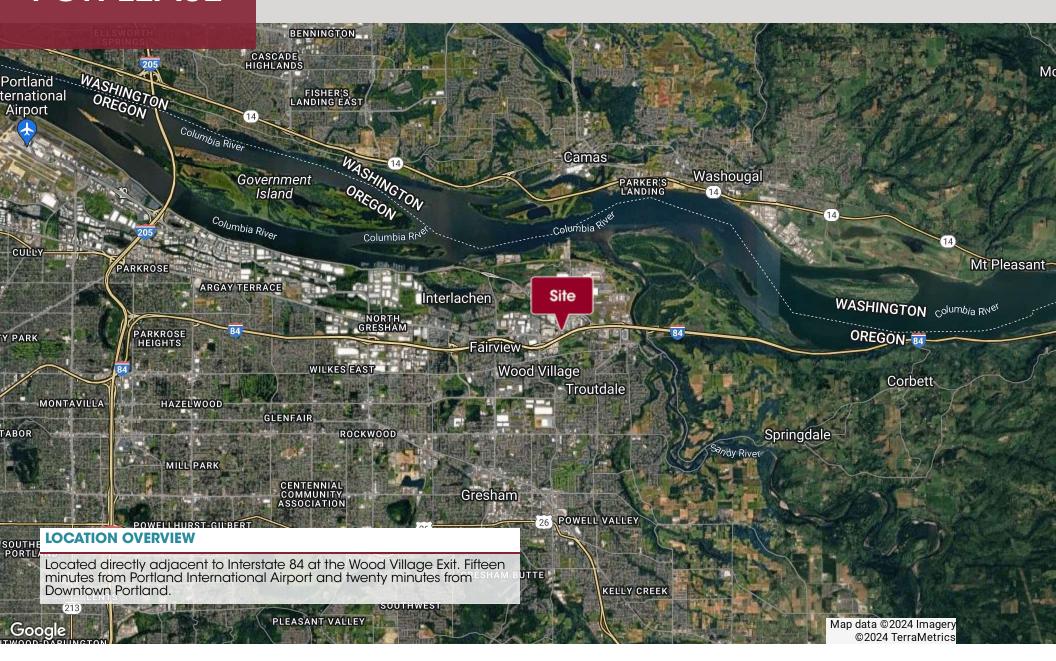

| POINTS OF INTEREST             | DISTANCE | TIME   |
|--------------------------------|----------|--------|
| Portland International Airport | 10.8 mi  | 15 min |
| Downtown Portland              | 15.8 mi  | 20 min |