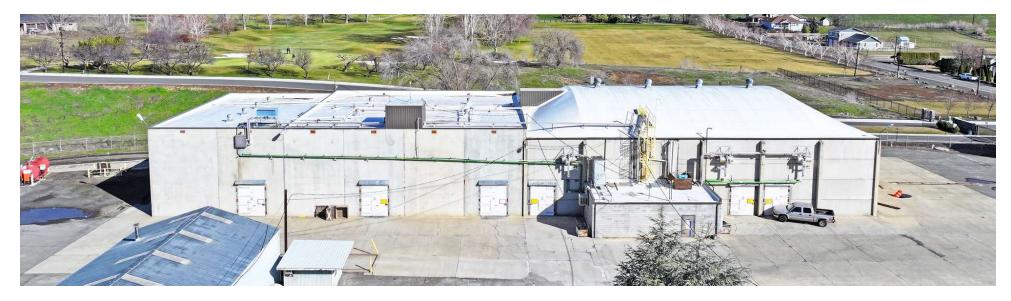

#### **PROPERTY OVERVIEW**

THIS OFFERING is for the opportunity to purchase a cold storage facility that includes significant yard space suitable for expansion or bin storage and that also includes a freestanding office building with a scale and a pair of freestanding storage buildings.

Property is fully fenced and secured and includes a recessed loading dock for the yard area.

#### **PROPERTY HIGHLIGHTS**

- Main building is approximately 19,968SF and has 6 ammonia based cold storage rooms, each being approximately 78' x 38.5' with 24.5' ceilings.
- Additional buildings include an approximately 1,728SF office building, 5,472SF storage building and 920SF storage building.
- Significant excess land area provides future expansion opportunities or yard/bin storage, which includes a concrete pad estimated to be approximately 1.29 acres.
- Recessed loading doc for the concrete yard area.
- Fully fenced and secured.