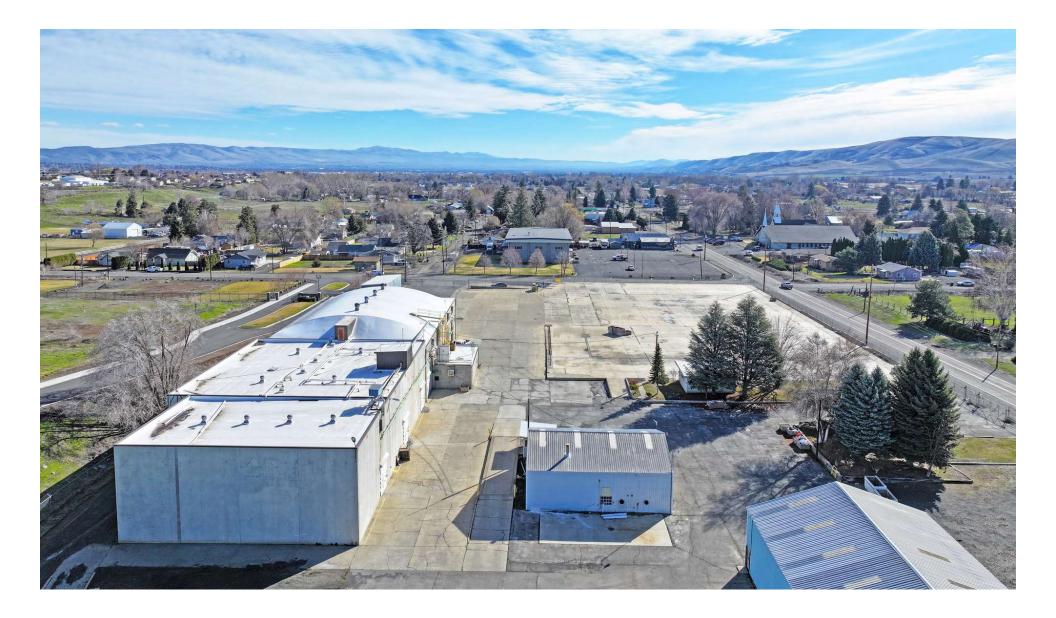

#### **PROPERTY OVERVIEW**

THIS OFFERING is for the opportunity to purchase a cold storage facility that includes significant yard space suitable for expansion or bin storage and that also includes a freestanding office building with a scale and a pair of freestanding storage buildings.

Property is fully fenced and secured and includes a recessed loading dock for the yard area.