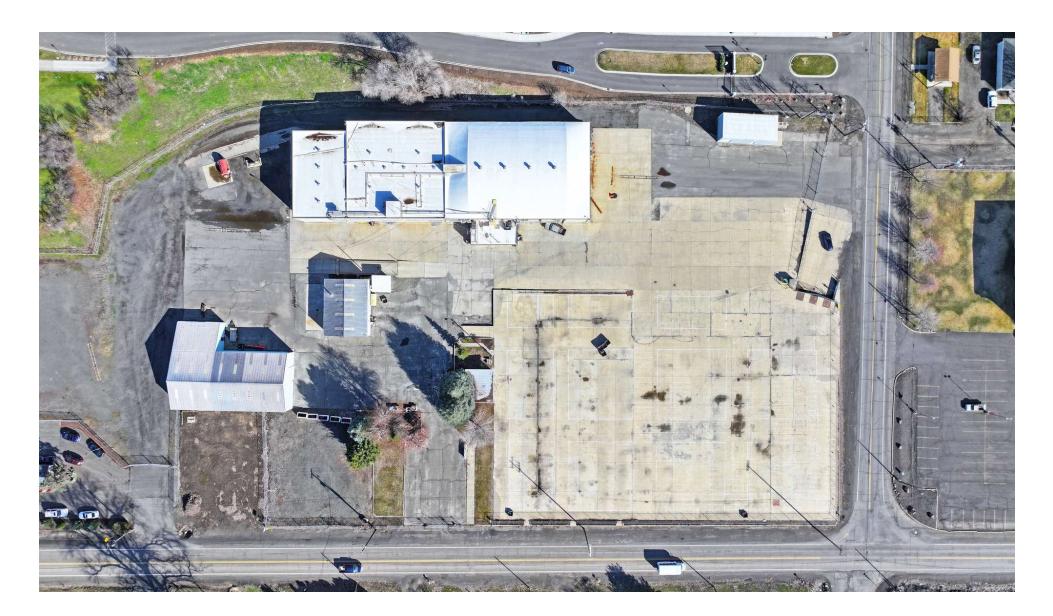

#### **PROPERTY OVERVIEW**

THIS OFFERING is for the opportunity to purchase a cold storage facility that includes significant yard space suitable for expansion or bin storage and that also includes a freestanding office building with a scale and a pair of freestanding storage buildings.

#### **PROPERTY HIGHLIGHTS**

- Main building is approximately 19,968SF and has 6 ammonia based cold storage rooms, each being approximately 78' x 38.5' with 24.5' ceilings.
- Additional buildings include an approximately 1,728SF office building, 5,472SF storage building and 920SF storage building.
- Significant excess land area provides future expansion opportunities or yard/bin storage, which includes a concrete pad estimated to be approximately 1.29 acres.
- Recessed loading doc for the concrete yard area.
- Fully fenced and secured.