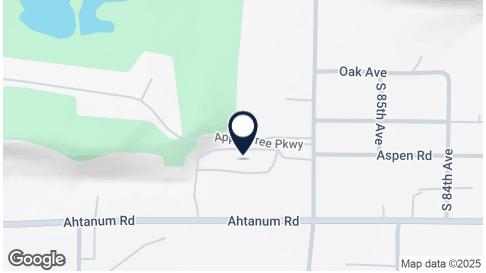

#### Survey

#### **OFFERING SUMMARY**

| Sale Price:          | \$2,500,000          |
|----------------------|----------------------|
| Total Building Size: | 28,088SF +/-         |
| Lot Size:            | 5.35 acres +/-       |
| Years Built:         | 1972 & 1975          |
| Zoning:              | B-2                  |
| Parcel Numbers:      | 181206-23019 & 23028 |