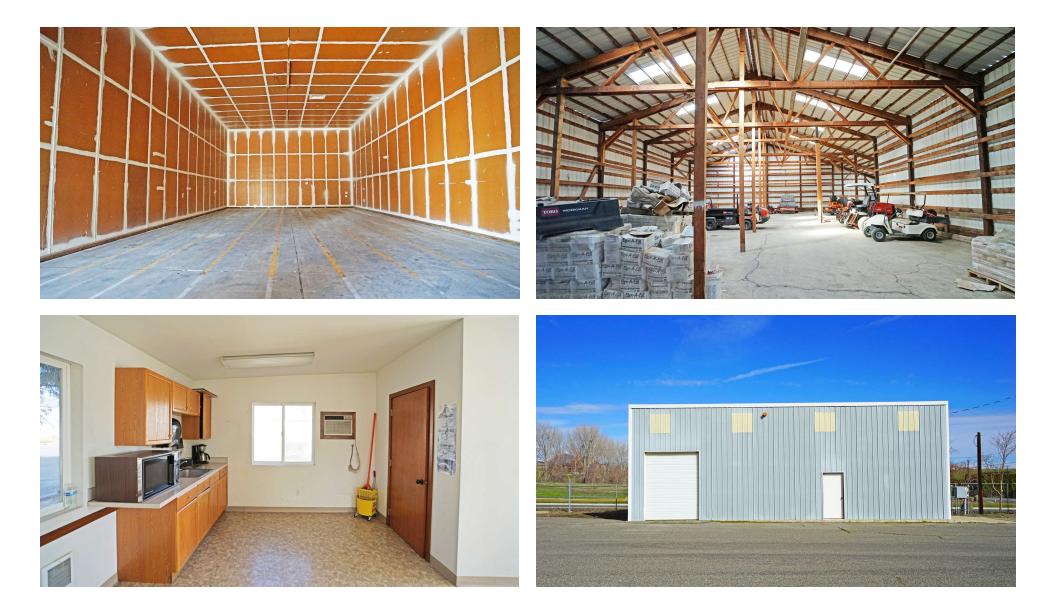

#### **PROPERTY HIGHLIGHTS**

- Main building is approximately 19,968SF and has 6 ammonia based cold storage rooms, each being approximately 78' x 38.5' with 24.5' ceilings.
- Additional buildings include an approximately 1,728SF office building, 5,472SF storage building and 920SF storage building.
- Significant excess land area provides future expansion opportunities or yard/bin storage, which includes a concrete pad estimated to be approximately 1.29 acres.
- Recessed loading doc for the concrete yard area.
- Fully fenced and secured.