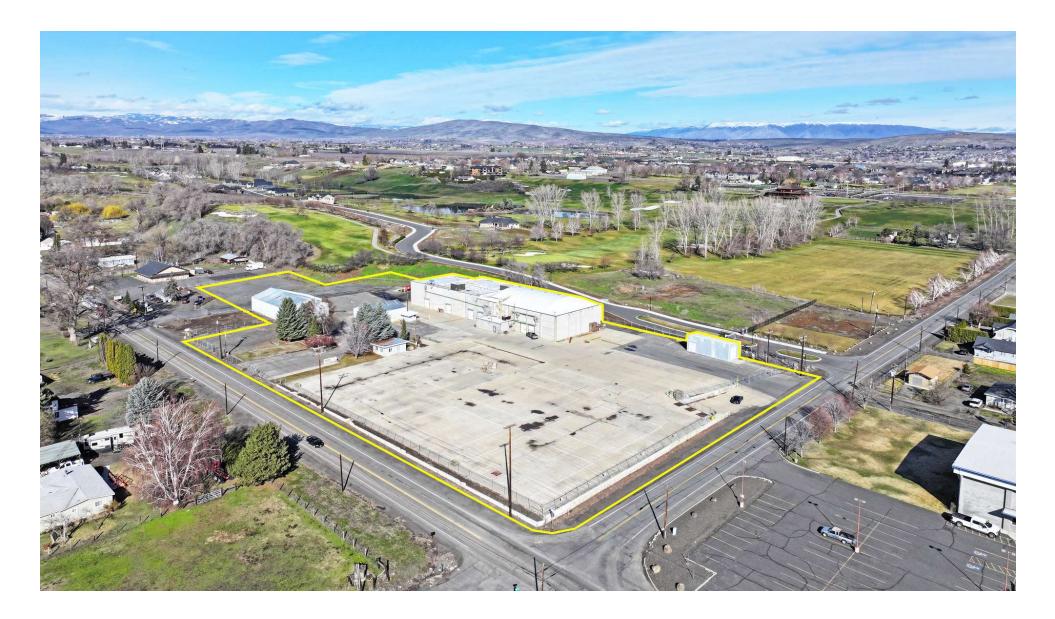

#### **PROPERTY OVERVIEW**

THIS OFFERING is for the opportunity to purchase a cold storage facility that includes significant yard space suitable for expansion or bin storage and that also includes a freestanding office building with a scale and a pair of freestanding storage buildings.

Located just south of Apple Tree golf course and resort, the property has historically been utilized for agricultural purposes but has recently been rezoned to a more flexible traditional commercial zoning, opening the property up to numerous potential uses, including ministorage or recreational uses that may be supported by the nearby residential developments.

Property is fully fenced and secured and includes a recessed loading dock for the yard area.