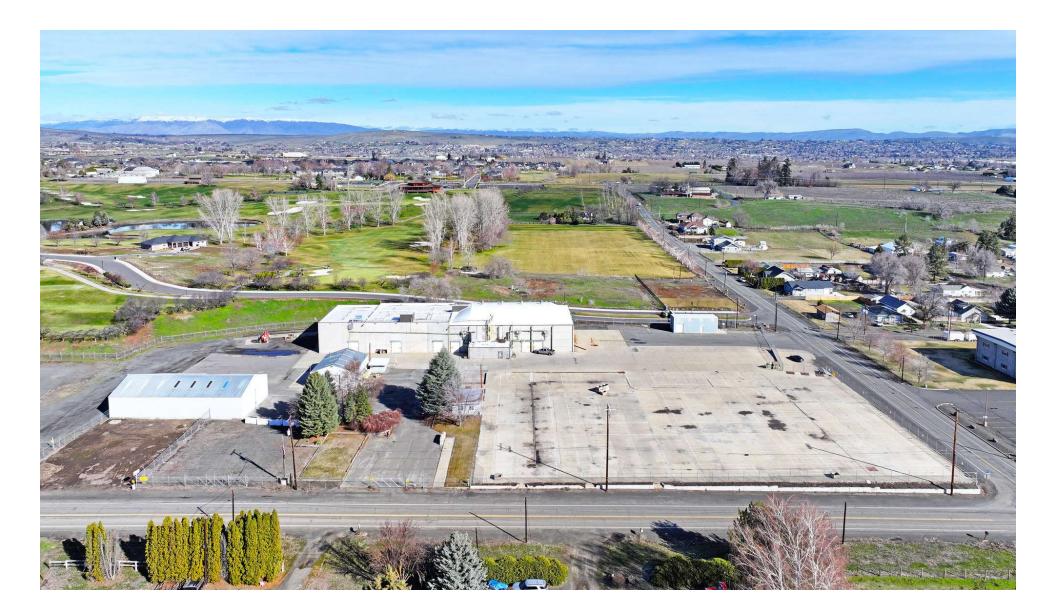

#### **PROPERTY OVERVIEW**

THIS OFFERING is for the opportunity to purchase a cold storage facility that includes significant yard space suitable for expansion or bin storage and that also includes a freestanding office building with a scale and a pair of freestanding storage buildings.

Located just south of Apple Tree golf course and resort, the property has historically been utilized for agricultural purposes but has recently been rezoned to a more flexible traditional commercial zoning, opening the property up to numerous potential uses, including ministorage or recreational uses that may be supported by the nearby residential developments.