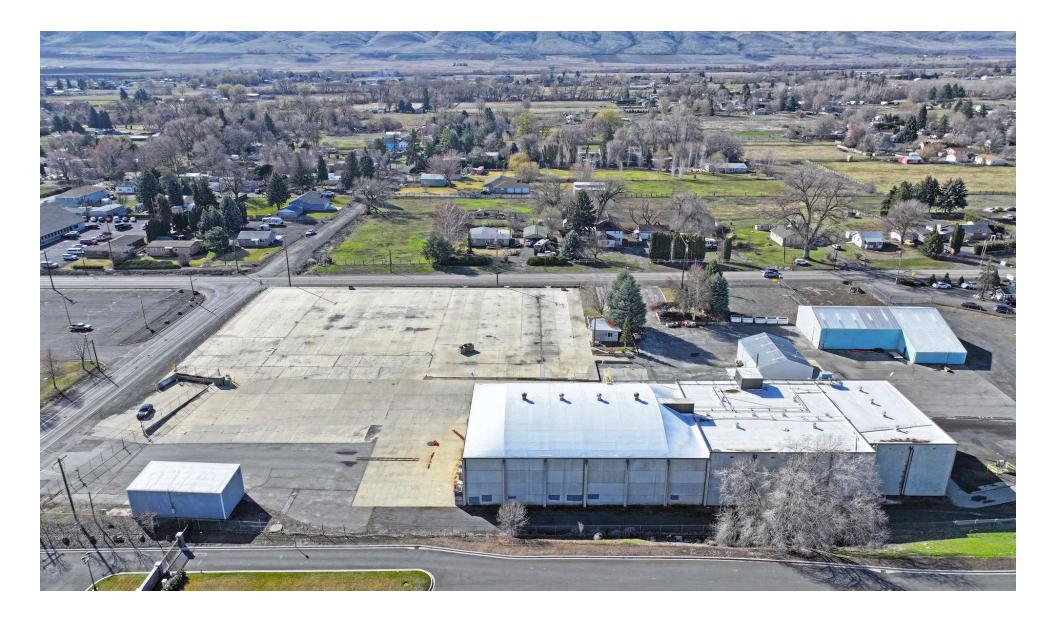

#### **PROPERTY OVERVIEW**

THIS OFFERING is for the opportunity to purchase a cold storage facility that includes significant yard space suitable for expansion or bin storage and that also includes a freestanding office building with a scale and a pair of freestanding storage buildings.

Property is fully fenced and secured and includes a recessed loading dock for the yard area.

#### **PROPERTY HIGHLIGHTS**

- Main building is approximately 19,968SF and has 6 ammonia based cold storage rooms, each being approximately 78' x 38.5' with 24.5' ceilings.
- Additional buildings include an approximately 1,728SF office building, 5,472SF storage building and 920SF storage building.
- Significant excess land area provides future expansion opportunities or yard/bin storage, which includes a concrete pad estimated to be approximately 1.29 acres.
- Recessed loading doc for the concrete yard area.
- Fully fenced and secured.