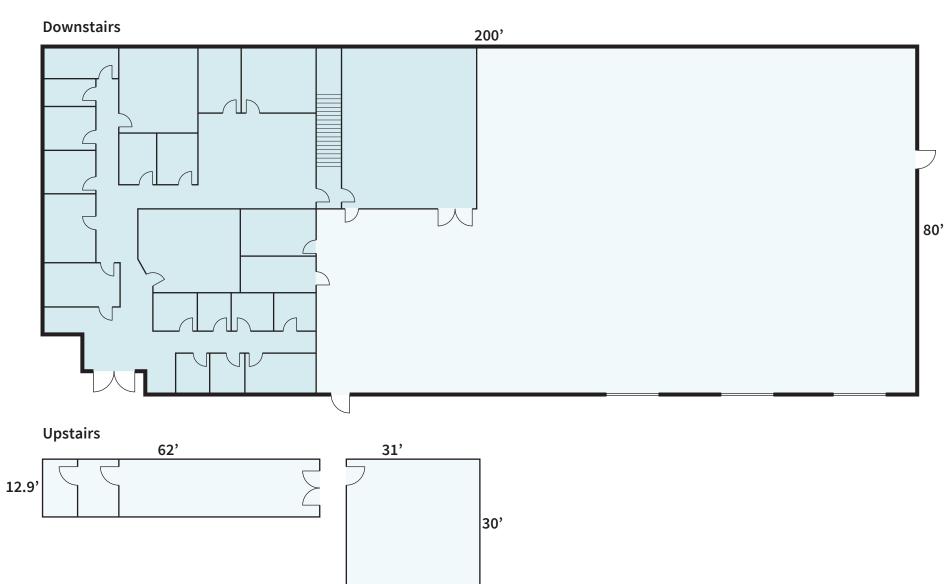

## **PROPERTY DETAILS**

±17,639 SF on ±1.43 AC

±7,542 SF Office (2-story)

LED Lighting

20'6" Clear height

1 Dock well

3 Grade level doors (12' x 14')

10-Ton Crane ready

400a/480v 3p Power

Fully fenced with electric gate

Contact broker for sale/lease pricing

Total office space - 7,542 SF Total warehouse space - 10,097 SF

Carl Mueller +1 713 582 9979 carl.mueller@jll.com Katie Madden +1 713 818 1286 katie.madden@jll.com Ryan Fuselier +1 713 888 4032 ryan.fuselier@jll.com