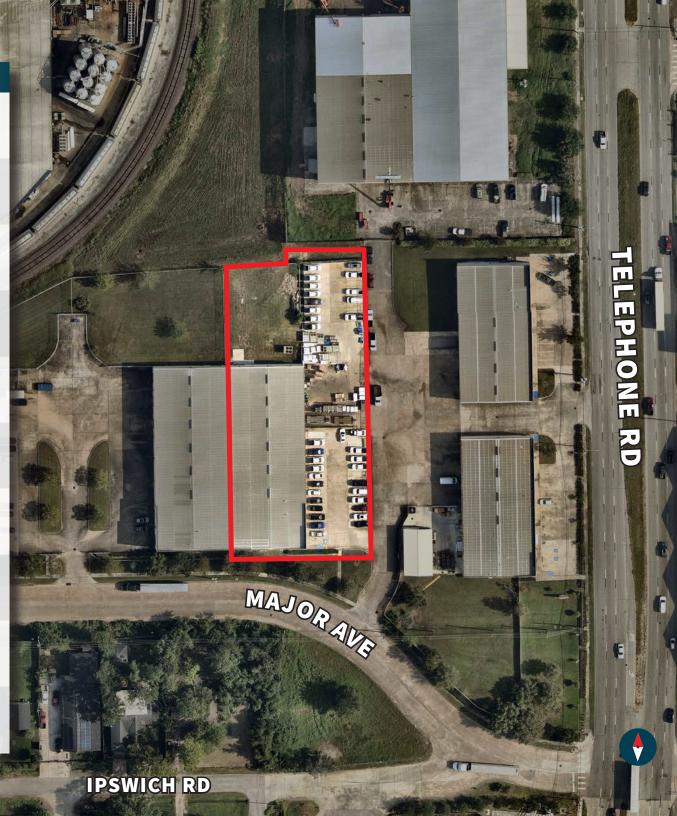

## **FOR SALE OR LEASE** ±17,639 SF on ±1.43 AC

7425 Major St | Houston, TX 77061

400a/480v 3p Power

Fully fenced with electric gate

Contact broker for sale/lease pricing

Total office space - 7,542 SF Total warehouse space - 10,097 SF

Carl Mueller +1 713 582 9979 carl.mueller@jll.com Katie Madden +1 713 818 1286 katie.madden@jll.com Ryan Fuselier +1 713 888 4032 ryan.fuselier@jll.com