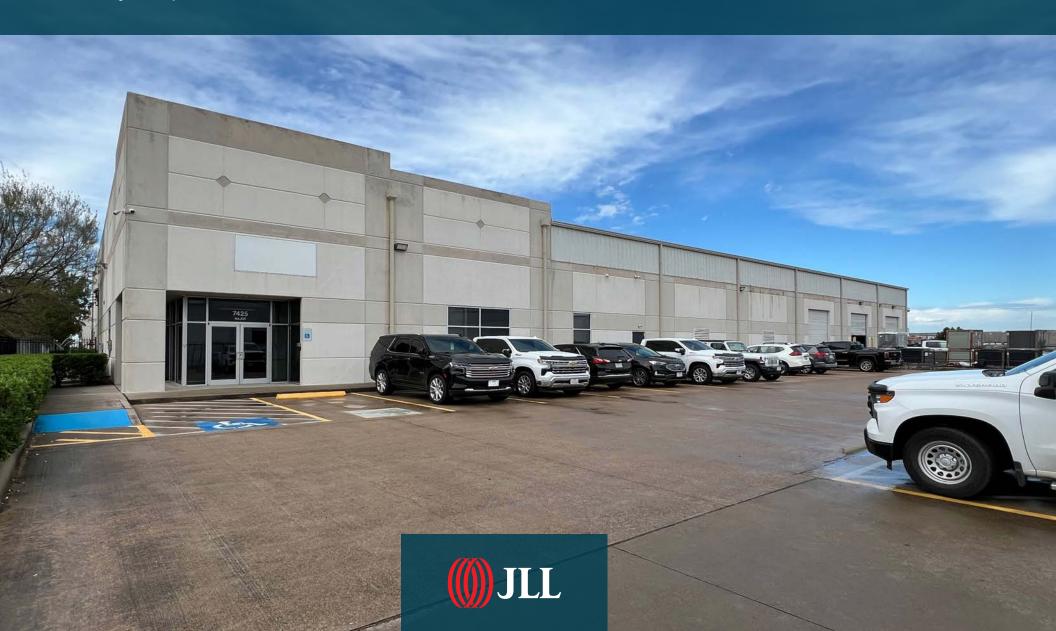

## **FOR SALE OR LEASE** ±17,639 SF on ±1.43 AC

7425 Major St | Houston, TX 77061

## **PROPERTY DETAILS**

±17,639 SF on ±1.43 AC

±7,542 SF Office (2-story)

LED Lighting

20'6" Clear height

1 Dock well

3 Grade level doors (12' x 14')

10-Ton Crane ready