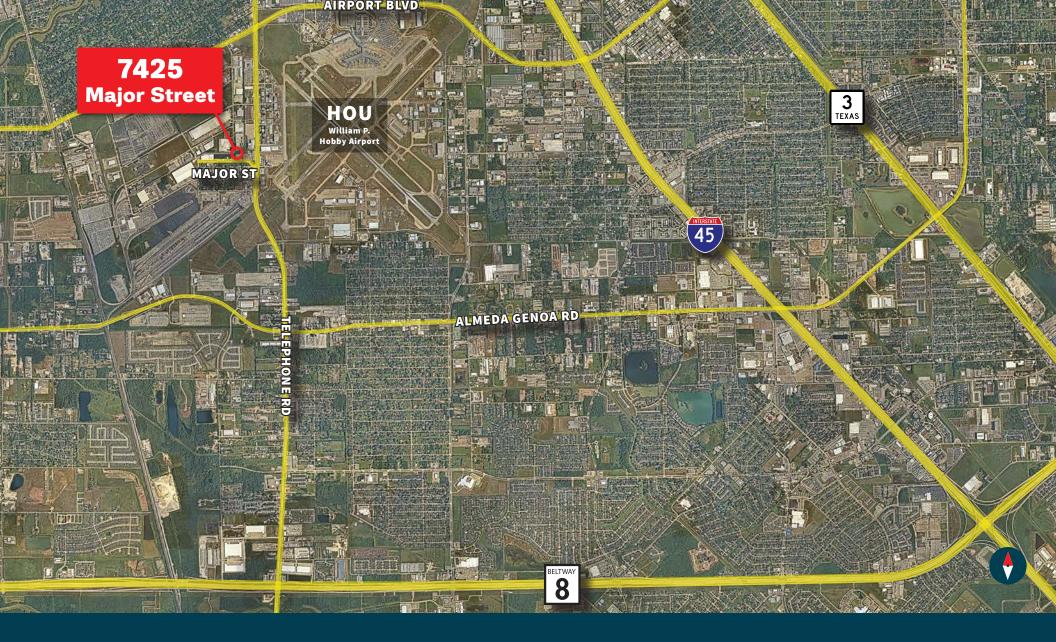

## **FOR SALE OR LEASE** ±17,639 SF on ±1.43 AC

7425 Major St | Houston, TX 77061