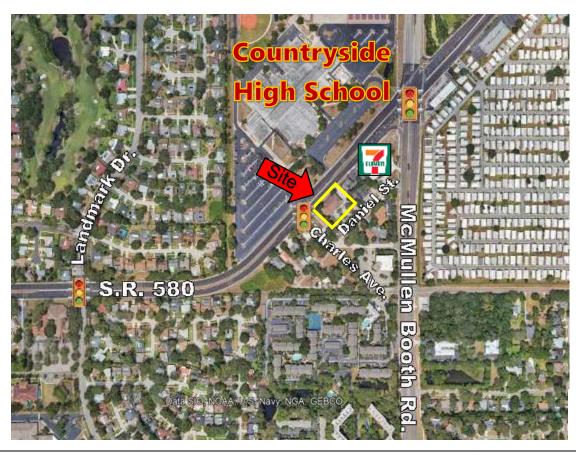

**SALE PRICE:** \$3,499,000

LOCATION: Just West of McMullen Road on

State Road 580

**ZONING**: O – Office (City of Clearwater)

**LAND USE**: LMDR

**FLOOD ZONE**: "X"- No flood insurance required

**LEGAL DESCRIPTION**: Lengthy, in listing file

**UTILITIES**: Electric – Duke Energy Water & Sewer – City of Clearwater

**TAXES**: \$28,194.79 (2024)

PARCEL ID #: 28-28-16-00036-002-0020

TRAFFIC COUNT: 34,500 AADT

**NOTES**: This is a unique opportunity to acquire the Countryside Colonial Centre - a 22,955 SF, ten unit two-story office complex in the Countryside area of Clearwater, Florida. Built in 1986, this 1.37 acre site offers 75 parking spaces with the best location in Tampa Bay. A flexible office layout makes this a great owner user or investor opportunity. Area amenities include numerous restaurants, hotels, business establishments and directly across from Countryside High School with easy access to all major roads.