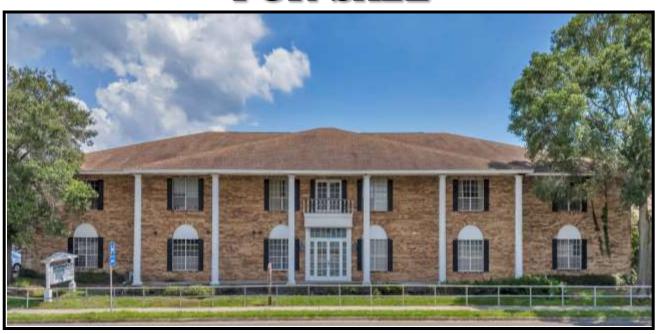

## OFFICE BUILDING FOR SALE

## 2753 S.R. 580 CLEARWATER, FL 33761

- 22,955 SF Office Building
- 1.37 Acres, 59,677 SF
- Excellent Location, Visibility and Signage
- Two Story Multi-Tenant Building
- Owner User or Investment Opportunity
- SALE PRICE: \$3,499,000

**ADDRESS**: 2753 S.R. 580

Clearwater, FL 33761

**LAND AREA**: 1.37 Acres, (59,677 SF)

**DIMENSIONS**: 240' x 250'

**IMPROVEMENTS**: 22,955 SF

**YEAR BUILT**: 1986

**PARKING**: 75 spaces

PRESENT USE: Office & Medical

**UTILITIES**: Electric – Duke Energy Water & Sewer – City of Clearwater

**TAXES**: \$28,194.79 (2024)

PARCEL ID #: 28-28-16-00036-002-0020

TRAFFIC COUNT: 34,500 AADT

**NOTES**: This is a unique opportunity to acquire the Countryside Colonial Centre - a 22,955 SF, ten unit two-story office complex in the Countryside area of Clearwater, Florida. Built in 1986, this 1.37 acre site offers 75 parking spaces with the best location in Tampa Bay. A flexible office layout makes this a great owner user or investor opportunity. Area amenities include numerous restaurants, hotels, business establishments and directly across from Countryside High School with easy access to all major roads.