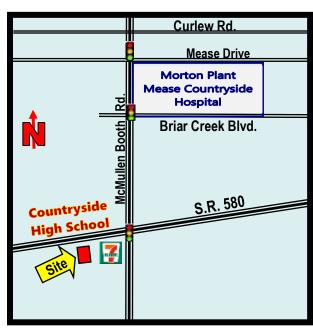

**SALE PRICE:** \$3,499,000

LOCATION: Just West of McMullen Road on

State Road 580

**ZONING**: O – Office (City of Clearwater)

**LAND USE**: LMDR

**FLOOD ZONE**: "X"- No flood insurance required

**LEGAL DESCRIPTION**: Lengthy, in listing file

**UTILITIES**: Electric – Duke Energy Water & Sewer – City of Clearwater

**TAXES**: \$28,194.79 (2024)

PARCEL ID #: 28-28-16-00036-002-0020

TRAFFIC COUNT: 34,500 AADT

**NOTES**: This is a unique opportunity to acquire the Countryside Colonial Centre - a 22,955 SF, ten unit two-story office complex in the Countryside area of Clearwater, Florida. Built in 1986, this 1.37 acre site offers 75 parking spaces with the best location in Tampa Bay. A flexible office layout makes this a great owner user or investor opportunity. Area amenities include numerous restaurants, hotels, business establishments and directly across from Countryside High School with easy access to all major roads.