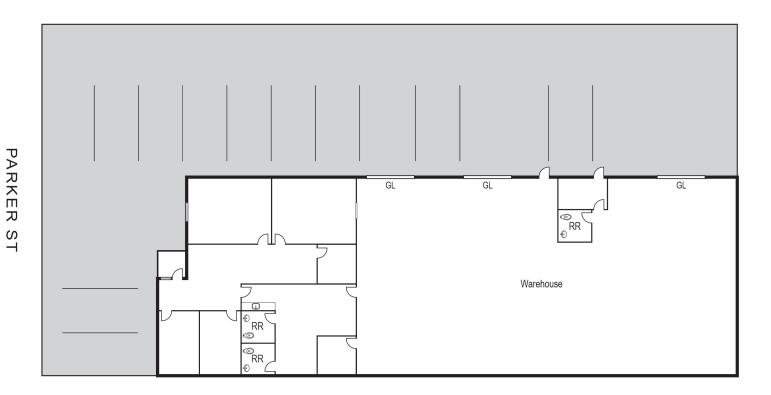

f Warehouse Space
- Three (3) Ground Level Doors
- Lot Size: ± 8,976 SF (0.21 Acres)
- 12' Warehouse Clear Height
- Built in 1964

**PROPERTY FEATURES** 

- 400 Amps of Power (Verify)
- 13 Dedicated Parking Stalls
- M-2 Zoning
- Immediate Access to the 67, 55, 5, 22, and 91 Freeways













Exclusively Offered By:



REAL ESTATE SERVICES

2400 E. Katella Avenue, Suite 750 | Anaheim, CA 92806 License #01991785 www voitco com





Chapman

(714) 935-2305 JDiRocco@voitco.com License #01842301

The information contained herein has been obtained from sources we deem reliable. While we have no reason to doubt its accuracy, we do not guarantee it. Licensed as Real Estate Salespersons by the DRE. ©2024 Voit Real Estate Services, Inc. All Rights Reserved. License #01991785.

## **SITE PLAN**



Exclusively Offered By: