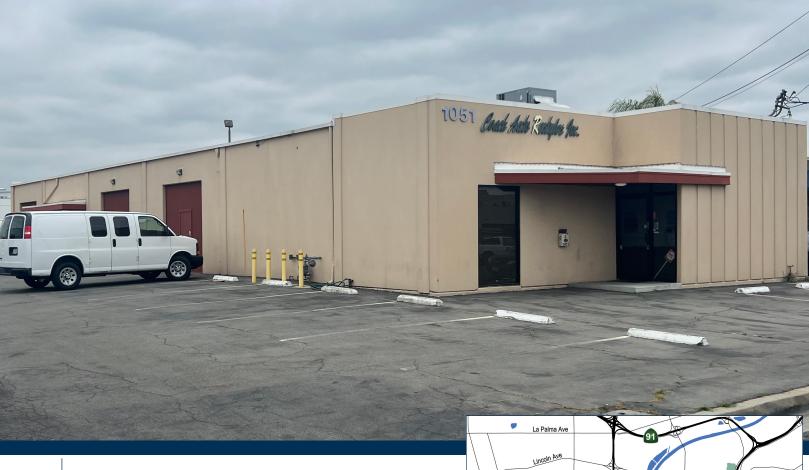

## FOR LEASE #4,600 SF FREE STANDING COMMERCIAL BUILDING

1051 NORTH PARKER STREET | ORANGE, CA

- ± 4,600 SF Freestanding Commercial Building
- ±1,480 Sf of Office Space
- ±3,120 SF of Warehouse Space
- Three (3) Ground Level Doors
- Lot Size: ± 8,976 SF (0.21 Acres)
- 12' Warehouse Clear Height
- Built in 1964

**PROPERTY FEATURES** 

- 400 Amps of Power (Verify)
- 13 Dedicated Parking Stalls
- M-2 Zoning
- Immediate Access to the 67, 55, 5, 22, and 91 Freeways

Exclusively Offered By:

REAL ESTATE SERVICES

2400 E. Katella Avenue, Suite 750 | Anaheim, CA 92806 License #01991785 www voitco com