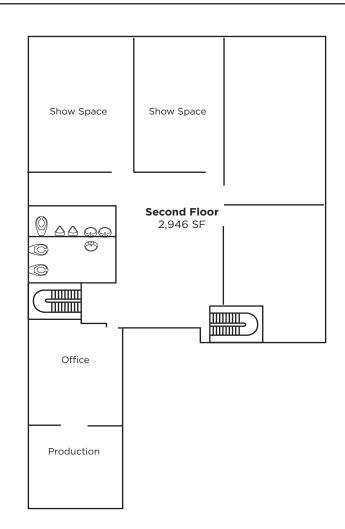

#### **LEASE TERMS**

- Approximately 2,946 SF
- Asking Rent: \$2.85 PSF, NNN, Monthly
- NNN's Estimated at \$1.10 PSF, Monthly
- Tenant also Responsible for Utilities & Interior Janitorial Services