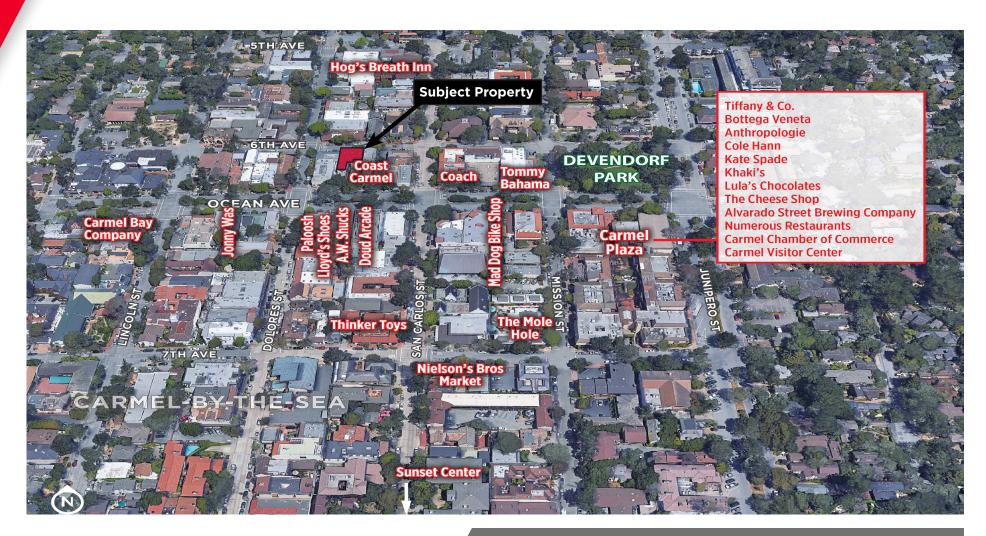

647 2106 nicholas.greenup@cushwake.com LIC #02143358

CUSHMANWAKEFIELD.COM



# THE LINGGI BUILDING FOR LEASE (2ND FLOOR) 6TH AVENUE EAST OF DOLORES STREET

Carmel-by-the-Sea, CA

#### PROPERTY HIGHLIGHTS

- Multi-Artist Art Gallery License Available
- Premier Downtown Carmel-By-The-Sea location with frontage on 6th Ave
- 2nd floor location
- Located in a busy shopping district
- Beautiful building with old-world craftsmanship

#### **LEASE TERMS**

- Approximately 2,946 SF
- Asking Rent: \$2.85 PSF, NNN, Monthly
- NNN's Estimated at \$1.10 PSF, Monthly
- Tenant also Responsible for Utilities & Interior Janitorial Services







# THE LINGGI BUILDING FOR LEASE (2ND FLOOR) 6TH AVENUE EAST OF DOLORES STREET

Carmel-by-the-Sea, CA

**6TH AVENUE** 











### **Location & Demographics**



### **NEIGHBORHOOD DEMOGRAPHICS**