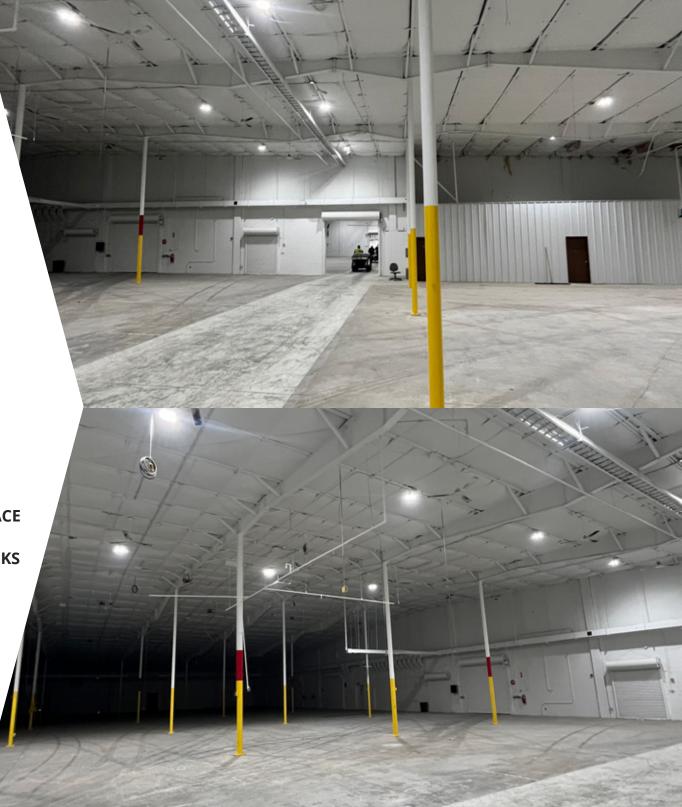

COMPRESSORS AVAILABLE FOR TENANT USE

(y)

AIR-CONDITIONED WAREHOUSE SPACE

CONFERENCE ROOM/TRAINING ROOM FOR 125 PEOPLE, 2 ON-SITE CALL CENTERS, EXECUTIVE BOARD ROOM

OFFICES TO BE CONVERTED TO WAREHOUSE SPACE