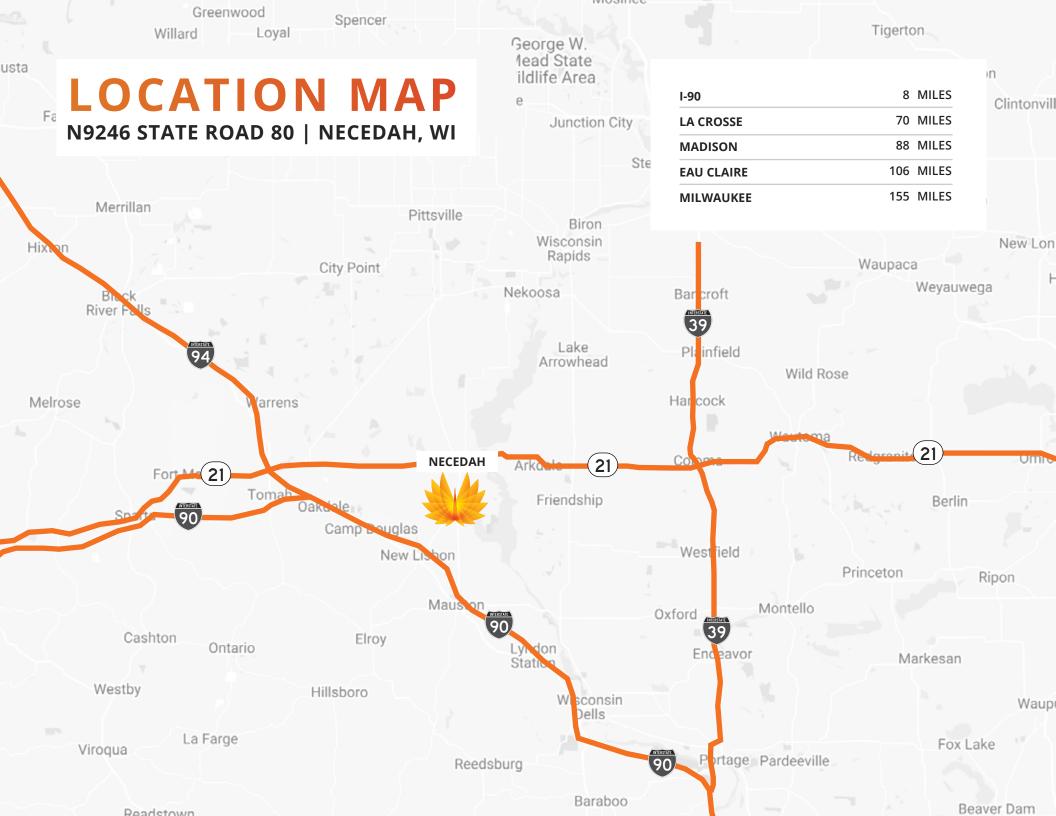

## FOR LEASE<br/>N9246 STATE ROAD 80293,965 SF<br/>NECEDAH, WILUKE HERDER 414-244-9575LHERDER@PHOENIXINVESTORS.COM

This document has been prepared by Phoenix Investors for advertising and general information only. Phoenix Investors makes no guarantees, representations, or warranties of any kind, expressed or implied, regarding the information including, but not limited to, warranties of content, accuracy, and reliability.

## **PROPERTY DETAILS** N9246 STATE ROAD 80 | NECEDAH, WI

| AVAILABLE SPACE   | 293,965 SF                                                                     |
|-------------------|--------------------------------------------------------------------------------|
| MINIMUM DIVISIBLE | 5,000 SF                                                                       |
| DOCK DOORS        | 16                                                                             |
| DRIVE-IN DOORS    | 25                                                                             |
| CLEAR HEIGHT      | 14' - 23.5'                                                                    |
| WALLS             | Metal                                                                          |
| POWER             | 480V Multiple Feeds<br>1,800 & 2,000 Amp Services<br>2, 50-Hz Generators (TBV) |
| PARKING           | Ample                                                                          |
| LAND AREA         | 67.75 Acres                                                                    |
| ZONING            | Mixed Use                                                                      |
| PARCEL ID         | 29-012-0367, 29-012-0368                                                       |
| OPEX ESTIMATE     | \$0.58/SF                                                                      |