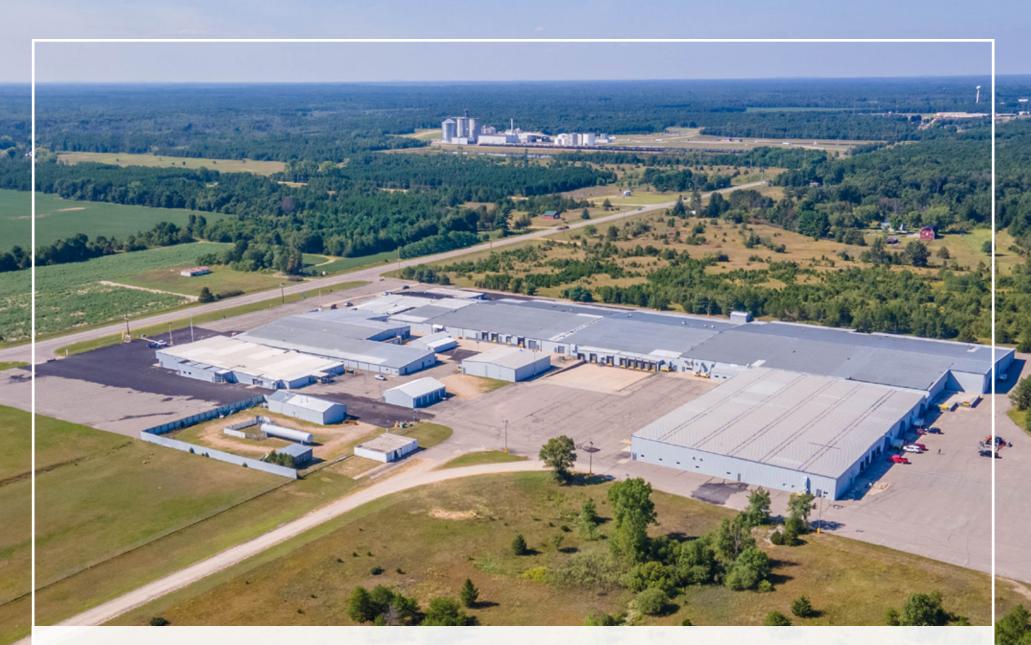

## FOR LEASE<br/>N9246 STATE ROAD 80293,965 SF<br/>NECEDAH, WILUKE HERDER 414-244-9575LHERDER@PHOENIXINVESTORS.COM

This document has been prepared by Phoenix Investors for advertising and general information only. Phoenix Investors makes no guarantees, representations, or warranties of any kind, expressed or implied, regarding the information including, but not limited to, warranties of content, accuracy, and reliability.

► 7 POTENTIAL EXPANSION
∠ > OPPORTUNITY

GREAT FREEWAY ACCESS TO I-94

MIDWAY POINT BETWEEN CHICAGO (240 MILES) & MINNEAPOLIS (185 MILES)

| _T0 |   |   |  |  |  |
|-----|---|---|--|--|--|
| ļ   | = | Ð |  |  |  |