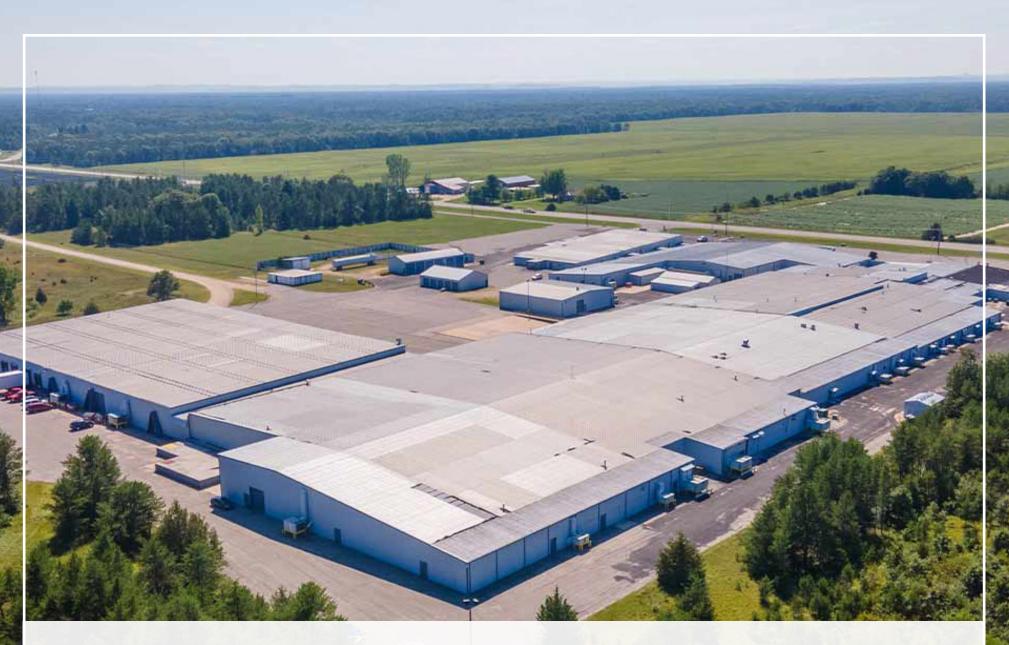

## FOR LEASE<br/>N9246 STATE ROAD 80293,965 SF<br/>NECEDAH, WILUKE HERDER 414-244-9575LHERDER@PHOENIXINVESTORS.COM

This document has been prepared by Phoenix Investors for advertising and general information only. Phoenix Investors makes no guarantees, representations, or warranties of any kind, expressed or implied, regarding the information including, but not limited to, warranties of content, accuracy, and reliability.

## **PROPERTY DETAILS** N9246 STATE ROAD 80 | NECEDAH, WI

| AVAILABLE SPACE   | 293,965 SF                                                                     |
|-------------------|--------------------------------------------------------------------------------|
| MINIMUM DIVISIBLE | 5,000 SF                                                                       |
| DOCK DOORS        | 16                                                                             |
| DRIVE-IN DOORS    | 25                                                                             |
| CLEAR HEIGHT      | 14' - 23.5'                                                                    |
| WALLS             | Metal                                                                          |
| POWER             | 480V Multiple Feeds<br>1,800 & 2,000 Amp Services<br>2, 50-Hz Generators (TBV) |
| PARKING           | Ample                                                                          |
| LAND AREA         | 67.75 Acres                                                                    |
| ZONING            | Mixed Use                                                                      |
| PARCEL ID         | 29-012-0367, 29-012-0368                                                       |
| OPEX ESTIMATE     | \$0.58/SF                                                                      |

## FLOOR PLAN N9246 STATE ROAD 80 | NECEDAH, WI

| NUMBER | SPACE DESIGNATION                 | CLEAR HEIGHT    | DOCKS | DRIVE-IN<br>OH DOORS | SQUARE FEET |
|--------|-----------------------------------|-----------------|-------|----------------------|-------------|
| 1      | AVAILABLE                         | 14' 4" - 23' 2" | 16    | 7                    | 282,177 SF  |
| 2      | AVAILABLE GARAGE/OUT<br>BUILDINGS | 10' - 15'       | 0     | 18                   | 11,788 SF   |