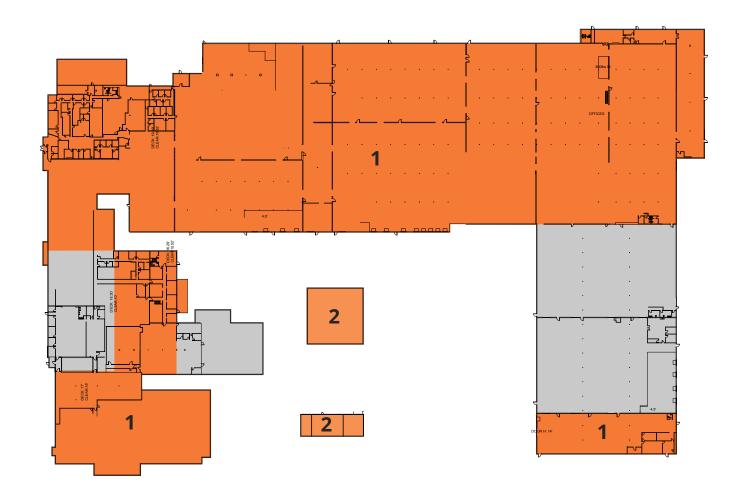

## FLOOR PLAN N9246 STATE ROAD 80 | NECEDAH, WI

| NUMBER | SPACE DESIGNATION                 | CLEAR HEIGHT    | DOCKS | DRIVE-IN<br>OH DOORS | SQUARE FEET |
|--------|-----------------------------------|-----------------|-------|----------------------|-------------|
| 1      | AVAILABLE                         | 14' 4" - 23' 2" | 16    | 7                    | 282,177 SF  |
| 2      | AVAILABLE GARAGE/OUT<br>BUILDINGS | 10' - 15'       | 0     | 18                   | 11,788 SF   |