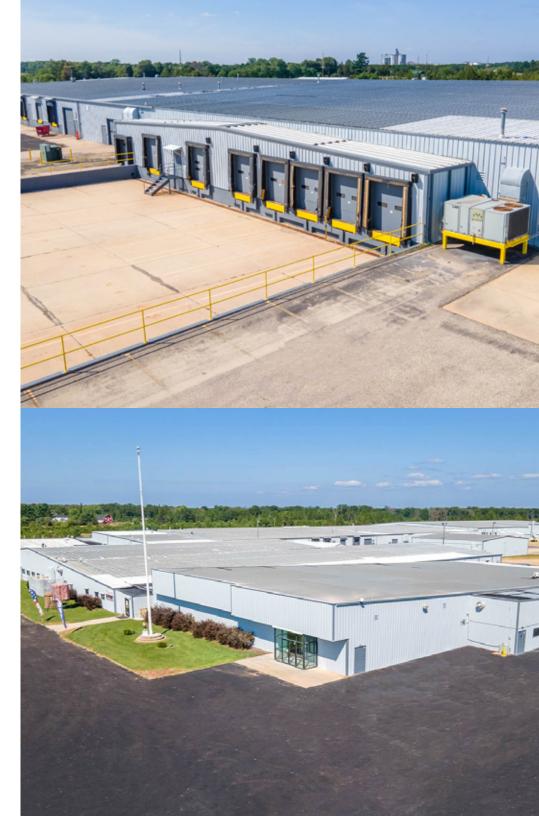

## **PROPERTY DETAILS** N9246 STATE ROAD 80 | NECEDAH, WI

| AVAILABLE SPACE   | 293,965 SF                                                                     |
|-------------------|--------------------------------------------------------------------------------|
| MINIMUM DIVISIBLE | 5,000 SF                                                                       |
| DOCK DOORS        | 16                                                                             |
| DRIVE-IN DOORS    | 25                                                                             |
| CLEAR HEIGHT      | 14' - 23.5'                                                                    |
| WALLS             | Metal                                                                          |
| POWER             | 480V Multiple Feeds<br>1,800 & 2,000 Amp Services<br>2, 50-Hz Generators (TBV) |
| PARKING           | Ample                                                                          |
| LAND AREA         | 67.75 Acres                                                                    |
| ZONING            | Mixed Use                                                                      |
| PARCEL ID         | 29-012-0367, 29-012-0368                                                       |
| OPEX ESTIMATE     | \$0.58/SF                                                                      |