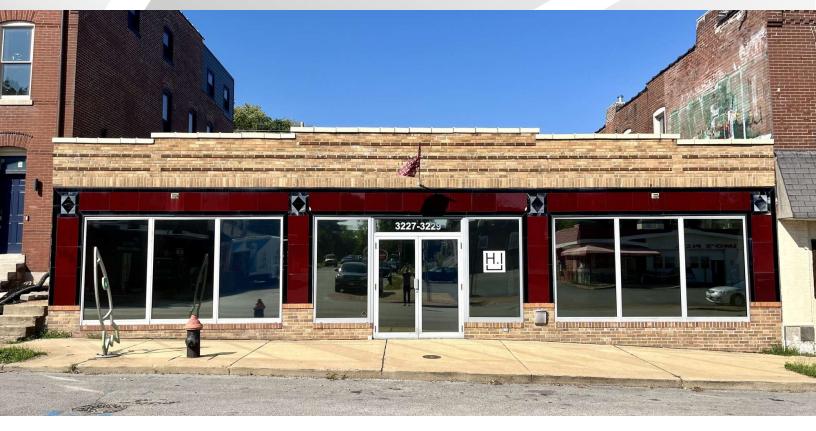

## PROPERTY HIGHLIGHTS

- +/- 4,000 SF Available for Lease
- Versatile Retail / Flex Space
- Affordable Rate of \$10.00 SF/yr
- Sizable Warehouse Space Perfect for Storage
- Kitchenette
- Double-Doors for Loading
- Proximity to I-44, I-55, and I-64

## **OFFERING SUMMARY**

| Lease Rate:    | \$10.00 SF/yr (Gross) |
|----------------|-----------------------|
| Available SF:  | 4,000 SF              |
| Building Size: | 6,000 SF              |

BEN GRUENDER