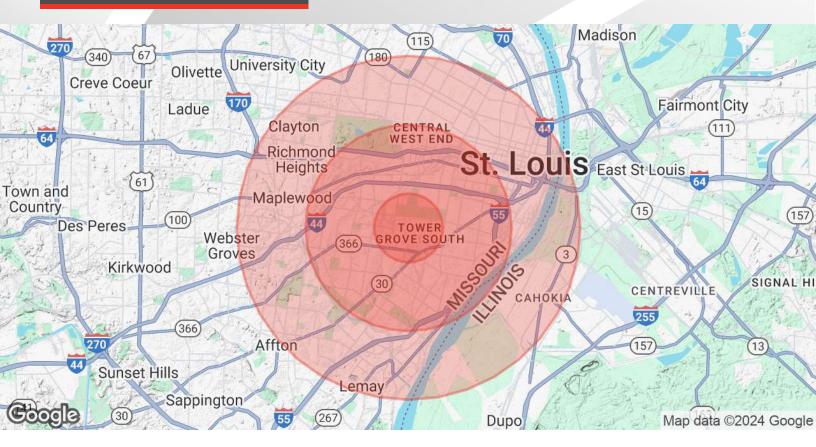

1000 S NEWSTEAD AVENUE | ST. LOUIS, MO 63110 SALIENTREALTYGROUP.COM

BEN GRUENDER

314.931.0635

**GAREN LAFSER** 

314.451.7471

| POPULATION            | 1 MILE   | 3 MILES  | 5 MILES  |
|-----------------------|----------|----------|----------|
| Total Population      | 20,396   | 166,458  | 324,975  |
| Average Age           | 39       | 39       | 39       |
| Average Age (Male)    | 39       | 39       | 39       |
| Average Age (Female)  | 39       | 39       | 40       |
| HOUSEHOLDS & INCOME   | 1 MILE   | 3 MILES  | 5 MILES  |
| Total Households      | 10,604   | 82,328   | 156,289  |
| # of Persons per HH   | 1.9      | 2        | 2.1      |
| " or responsible ring | ***      |          |          |
| Average HH Income     | \$84,017 | \$82,728 | \$89,629 |