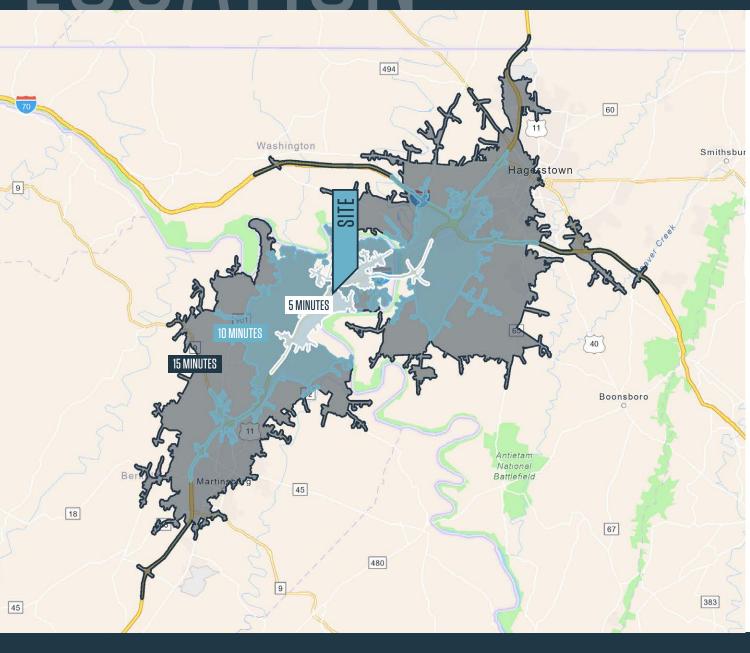

#### DEMOGRAPHICS | 2022:

| 5-MINUTES                   | 10-MINUTES     | 15-MINUTES |
|-----------------------------|----------------|------------|
| Population<br>3,490         | 27,643         | 105,980    |
| Daytime Populati<br>2,495   | on<br>29,686   | 115,581    |
| Households<br>1,477         | 10,857         | 41,891     |
| Average HH Inco<br>\$94,010 | me<br>\$91,172 | \$81,444   |

#### TRAFFIC COUNTS | 2021:

 Williamsport Pike
 8,396 ADT

 I-81
 62,256 ADT

kInb

RACHEL KLEIN rklein@klnb.com | 443-632-2087

DRIVE, FALLING WATERS, WV 25419, BERKELEY COUNTY

**RACHEL KLEIN** rklein@klnb.com | 443-632-2087