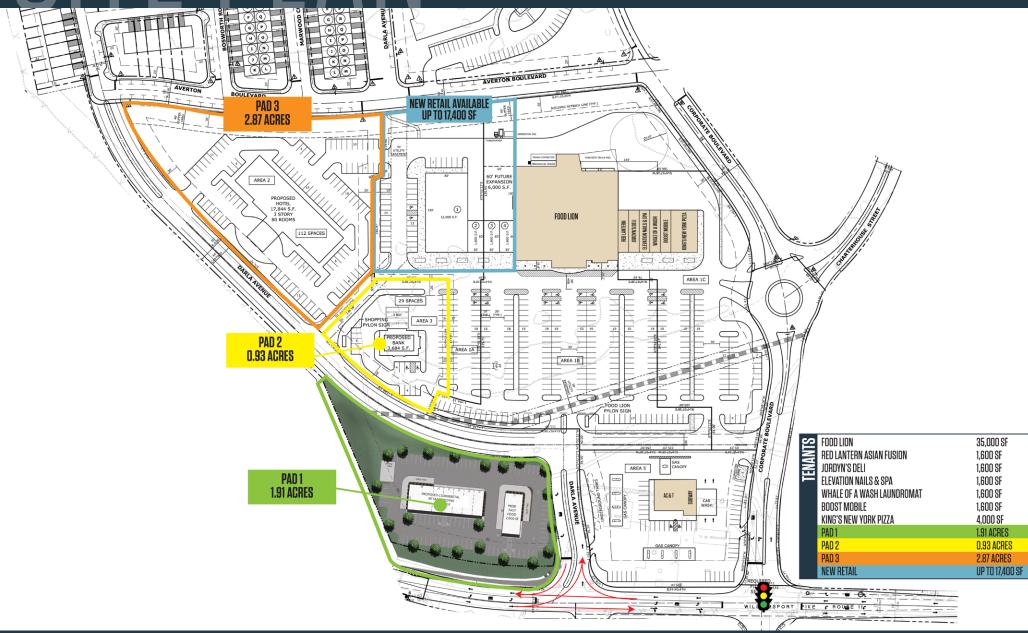

#### PAD SITES & NEW RETAIL AVAILABLE

- Join high volume grocery anchored center (existing retail is 100% leased), adjacent to 613 new residential units (308 apartments, 115 single family, and 190 townhomes)
- Three separate pad opportunities available ideal for fast food, financial institutions and medical
- New retail available next to Food Lion
- Large multi-panel pylon

#### RIVERSID 78 WORCHESTER DRIVE