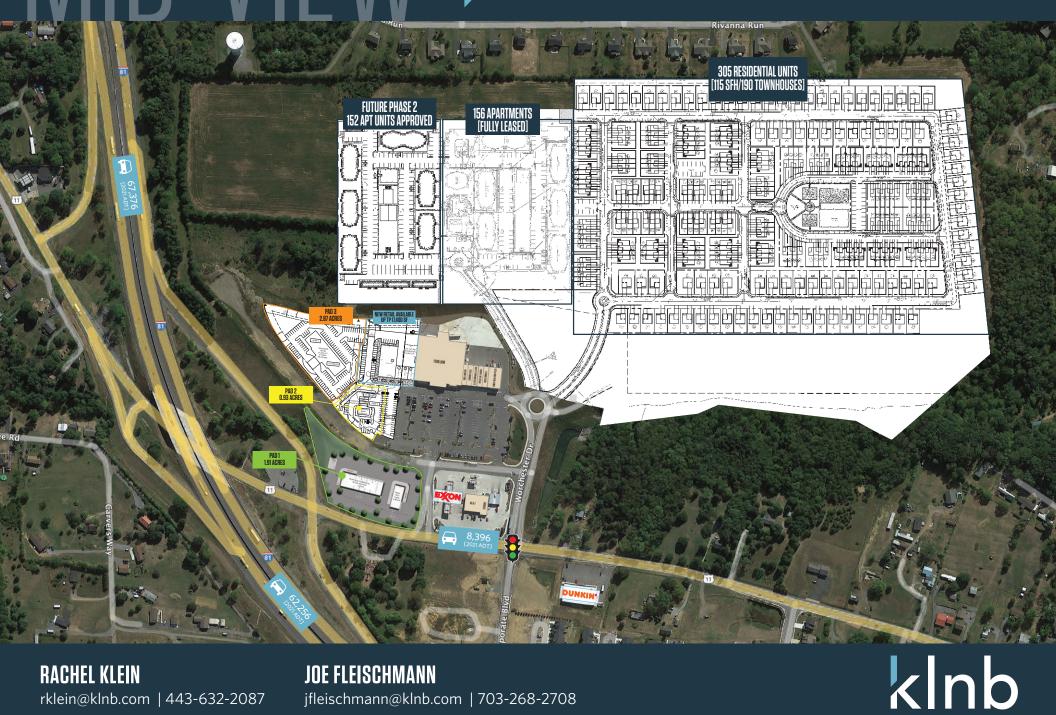

#### PAD SITES & NEW RETAIL AVAILABLE

- Join high volume grocery anchored center (existing retail is 100% leased), adjacent to 613 new residential units (308 apartments, 115 single family, and 190 townhomes)
- Three separate pad opportunities available ideal for fast food, financial institutions and medical
- New retail available next to Food Lion
- Large multi-panel pylon