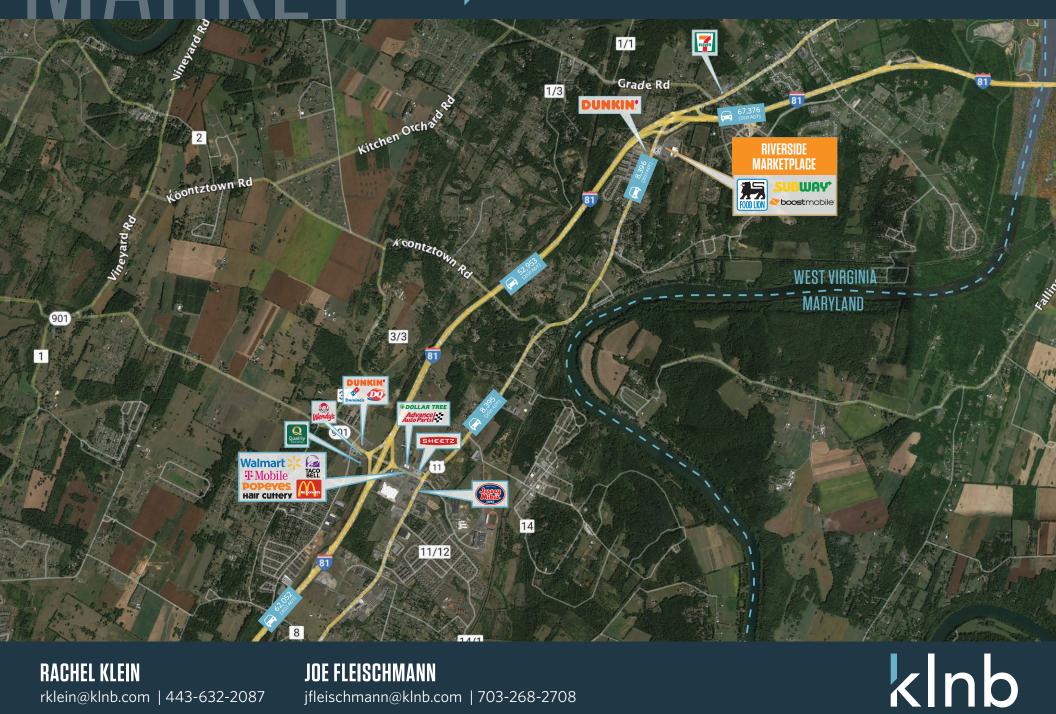

#### JOIN THESE RETAILERS

#### PAD SITES & NEW RETAIL AVAILABLE

- Join high volume grocery anchored center (existing retail is 100% leased), adjacent to 613 new residential units (308 apartments, 115 single family, and 190 townhomes)
- Three separate pad opportunities available ideal for fast food, financial institutions and medical
- New retail available next to Food Lion
- Large multi-panel pylon