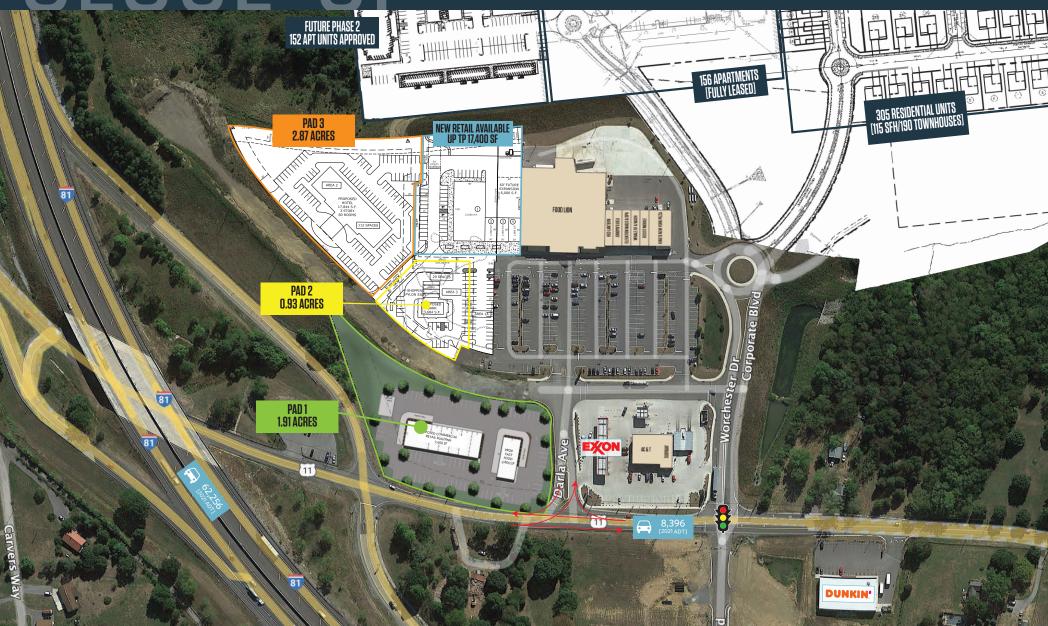

#### PAD SITES & NEW RETAIL AVAILABLE

- Join high volume grocery anchored center (existing retail is 100% leased), adjacent to 613 new residential units (308 apartments, 115 single family, and 190 townhomes)
- Three separate pad opportunities available ideal for fast food, financial institutions and medical
- New retail available next to Food Lion
- Large multi-panel pylon

RACHEL KLEIN rklein@klnb.com | 443-632-2087

78 WORCHESTER DRIVE, FALLING WATERS, WV 25419, BERKELEY COUNTY