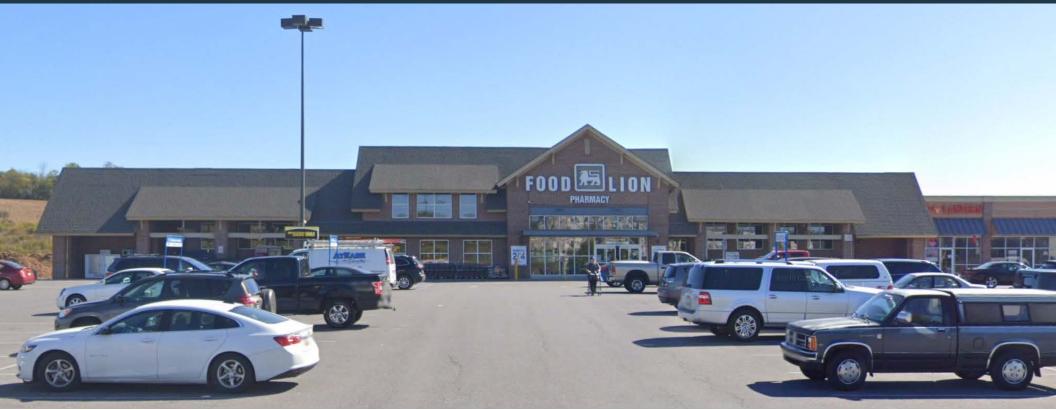

# **RIVERSIDE MARKETPLACE**

78 WORCHESTER DRIVE, FALLING WATERS, WV 25419, BERKELEY COUNTY

#### PAD SITES & NEW RETAIL AVAILABLE

- Join high volume grocery anchored center (existing retail is 100% leased), adjacent to 613 new residential units (308 apartments, 115 single family, and 190 townhomes)
- Three separate pad opportunities available ideal for fast food, financial institutions and medical
- New retail available next to Food Lion
- Large multi-panel pylon