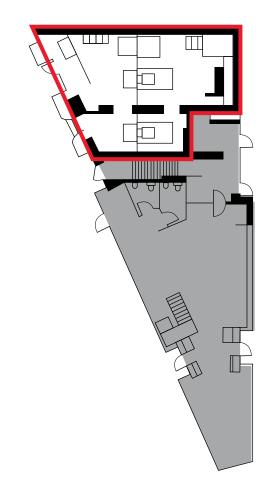

#### SECOND GEN BANK SUBLEASE OPPORTUNITY

DUPONT SUBMARKET WITH FRONTAGE ON CONNECTICUT

# **1507** CONNECTICUT \_\_\_\_\_







## **AVAILABLE IMMEDIATELY**

RETAIL SPACE AVAILABLE SIZE: 1,010 SF

POSSESSION: LEASE TYPE:

### **NEIGHBORS**

- Starbucks
- Barry's Bootcamp
- Dos Toros
- PNC
- Loft
- Alero

- Mission
- Sweetgreen
- Taim
- Warby Parker
- Tatte Bakery & Cafe

Immediate

Sublease

#### COMMENTS

- Facing the future Connecticut Avenue Plaza, anticipated to deliver 2026. This will close up the underpass and create an open area park with seating and grass area
- Former bank build out without a vault with two points of entry
- Directly next door to Starbucks
- Steps from Dupont Circle

## **FLOORPLAN**



## DEMOGRAPHICS

|                           | 0.5 mi   | 1 mi.     | 2 mi.    |
|---------------------------|----------|-----------|----------|
| DAYTIME<br>POPULATION     | 135,253  | 348,860   | 704,093  |
| RESIDENTIAL<br>POPULATION | 19,905   | 82,405    | 217,522  |
| HOUSEHOLD<br>INCOME       | \$98,968 | \$105,294 | \$97,254 |





#### PLEASE CONTACT US FOR MORE INFORMATION:

SOPHIE VAN PELT

Senior Associate +1 202 471 3597 sophie.vanpelt@cushwake.com



©2024 Cushman & Wakefield. All rights reserved. The information contained in this communication is strictly confidential. This information has been obtained from sources believed to be reliable but has not been verified. NO WARRANTY OR REPRESENTATION, EXPRESS OR IMPLIED, IS MADE AS TO THE CONDITION OF THE PROPERTY (OR PROPERTIE