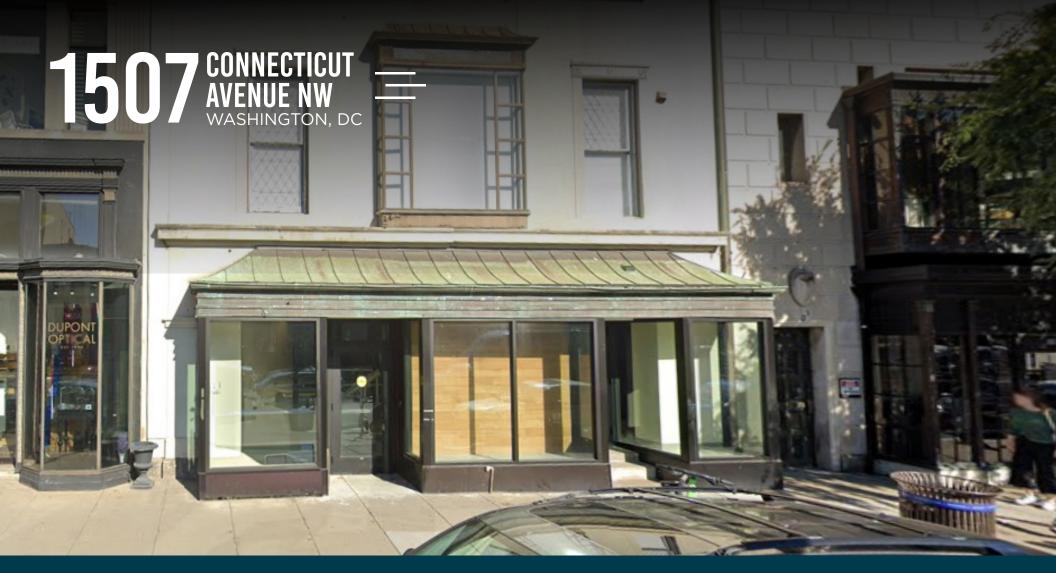

Bootcamp
- Dos Toros
- PNC
- Loft
- Alero

- Mission
- Sweetgreen
- Taim
- Warby Parker
- Tatte Bakery & Cafe

Immediate

Sublease

#### COMMENTS

- Facing the future Connecticut Avenue Plaza, anticipated to deliver 2026. This will close up the underpass and create an open area park with seating and grass area
- Former bank build out without a vault with two points of entry
- Directly next door to Starbucks
- Steps from Dupont Circle

## **FLOORPLAN**



## DEMOGRAPHICS

|                           | 0.5 mi   | 1 mi.     | 2 mi.    |
|---------------------------|----------|-----------|----------|
| DAYTIME<br>POPULATION     | 135,253  | 348,860   | 704,093  |
| RESIDENTIAL<br>POPULATION | 19,905   | 82,405    | 217,522  |
| HOUSEHOLD<br>INCOME       | \$98,968 | \$105,294 | \$97,254 |





#### PLEASE CONTACT US FOR MORE INFORMATION:

SOPHIE VAN PELT

Senior Associate +1 202 471 3597 sophie.vanpelt@cushwake.com



©2024 Cushman & Wakefield. All rights reserved. The information contained in this communication is strictly confidential. This information has been obtained from sources believed to be reliable but has not been verified. NO WARRANTY OR REPRESENTATION, EXPRESS OR IMPLIED, IS MADE AS TO THE CONDITION OF THE PROPERTY (OR PROPERTIES) REFERENCED HEREIN OR AS TO THE ACCURACY OR COMPLETENESS OF THE INFORMATION CONTAINED HEREIN, AND SAME IS SUBMITTED SUBJECT TO ERRORS, OMISSIONS, CHANGE OF PRICE, RENTAL OR OTHER CONDITIONS, WITHDRAWAL WITHOUT NOTICE, AND TO ANY SPECIAL LISTING CONDITIONS IMPOSED BY THE PROPERTY OWNER(S). ANY PROJECTIONS, OPINIONS OR ESTIMATES ARE SUBJECT