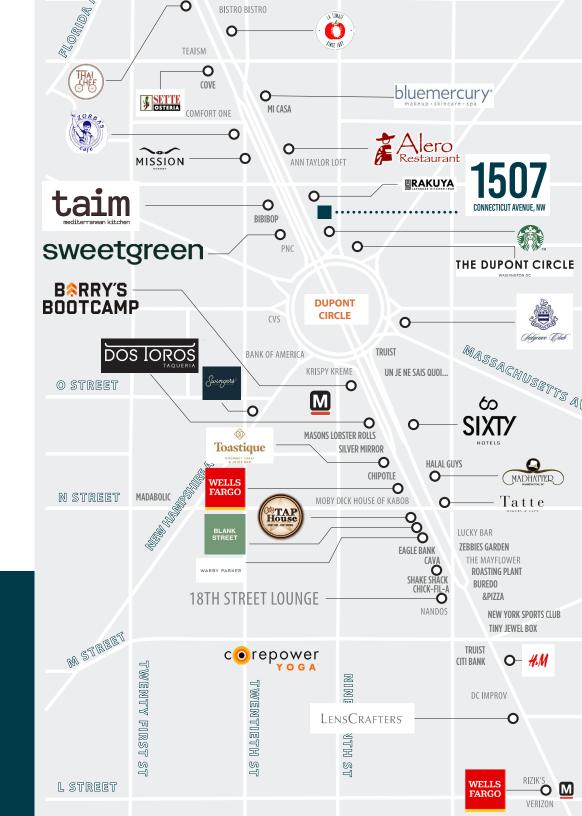

### **NEIGHBORS**

- Starbucks
- Barry's Bootcamp
- Dos Toros
- PNC
- Loft
- Alero

- Mission
- Sweetgreen
- Taim
- Warby Parker
- Tatte Bakery & Cafe

Immediate

Sublease