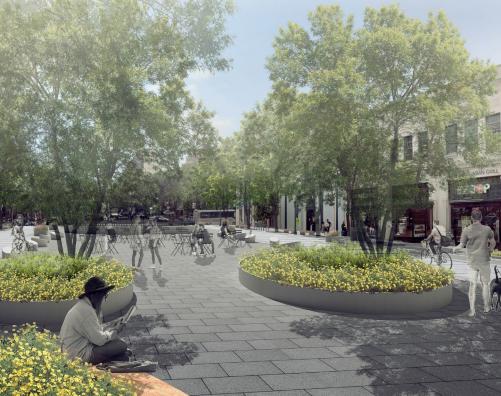

#### COMMENTS

- Facing the future Connecticut Avenue Plaza, anticipated to deliver 2026. This will close up the underpass and create an open area park with seating and grass area
- Former bank build out without a vault with two points of entry
- Directly next door to Starbucks
- Steps from Dupont Circle