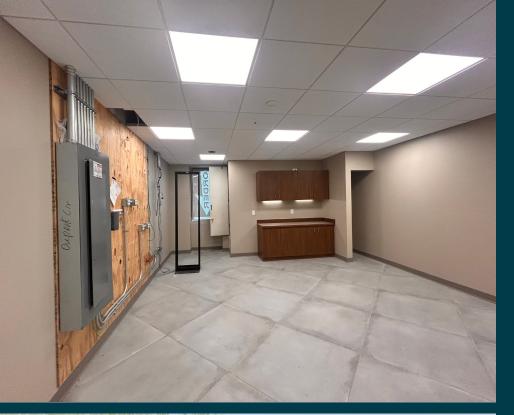

## **AVAILABLE IMMEDIATELY**

RETAIL SPACE AVAILABLE SIZE: 1,010 SF

POSSESSION: LEASE TYPE:

#### COMMENTS

- Facing the future Connecticut Avenue Plaza, anticipated to deliver 2026. This will close up the underpass and create an open area park with seating and grass area
- Former bank build out without a vault with two points of entry
- Directly next door to Starbucks
- Steps from Dupont Circle