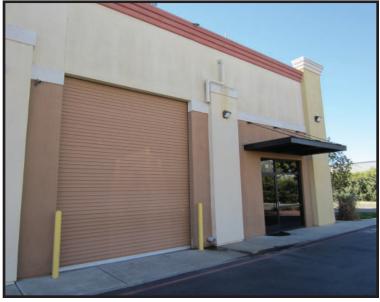

## FEATURES:

- ±1,963 SF
- ±440 SF of office including reception area, one (1) private office and one (1) restroom
- Parking ratio: 2/1,000 SF; 50 spaces
- 200A, 120/208V, 3 Phase Power
- One (1) grade level door with electric opener
- Warehouse lighting
- ±18' clear height
- Zoned M-1 (Light Industrial-City of Tracy)
- Attractive glass storefront
- Street exposure
- APN 250-290-07
- Lease rate: \$2,700 per month Gross