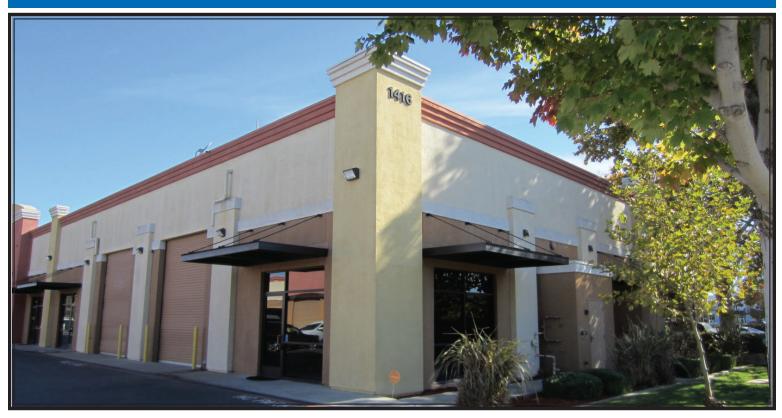

## New Horizon Business Park 1416 Mariani Court Suite 110 Tracy, CA

## FEATURES:

- ±1,963 SF
- ±440 SF of office including reception area, one (1) private office and one (1) restroom
- Parking ratio: 2/1,000 SF; 50 spaces
- 200A, 120/208V, 3 Phase Power
- One (1) grade level door with electric opener
- Warehouse lighting
- ±18' clear height
- Zoned M-1 (Light Industrial-City of Tracy)
- Attractive glass storefront
- Street exposure
- APN 250-290-07
- Lease rate: \$2,700 per month Gross