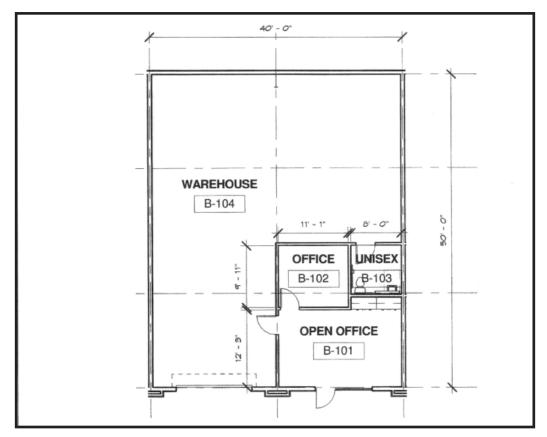

## Floor Plan

## FEATURES:

- ±1,963 SF
- ±440 SF of office including reception area, one (1) private office and one (1) restroom
- Parking ratio: 2/1,000 SF; 50 spaces
- 200A, 120/208V, 3 Phase Power
- One (1) grade level door with electric opener
- Warehouse lighting
- ±18' clear height
- Zoned M-1 (Light Industrial-City of Tracy)
- Attractive glass storefront
- Street exposure
- APN 250-290-07
- Lease rate: \$2,700 per month Gross