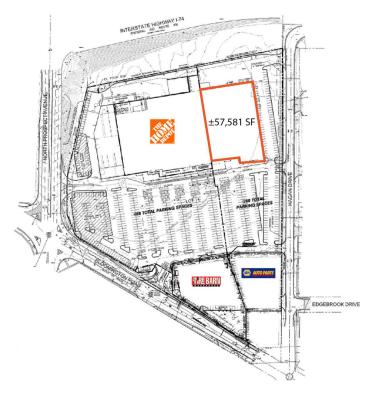

**Property Summary** 

## **PROPERTY HIGHLIGHTS**

- Located in the Champaign-Urbana Region next to The Home Depot
- Located just off the prominent intersection of I-74 and Prospect Ave. with two signals at the property
- Excellent visibility from I-74 on Champaign's strongest retail corridor
- Join major retailers on Prospect Ave. or nearby including Target, Ashley, Sam's Club, Ross Dress For Less, Best Buy, Meijer, AMC, Walmart, Kroger, Office Depot Office Max, HomeGoods, Costco Wholesale, Hobby Lobby, Kohl's, Dick's, Barnes & Noble, and more