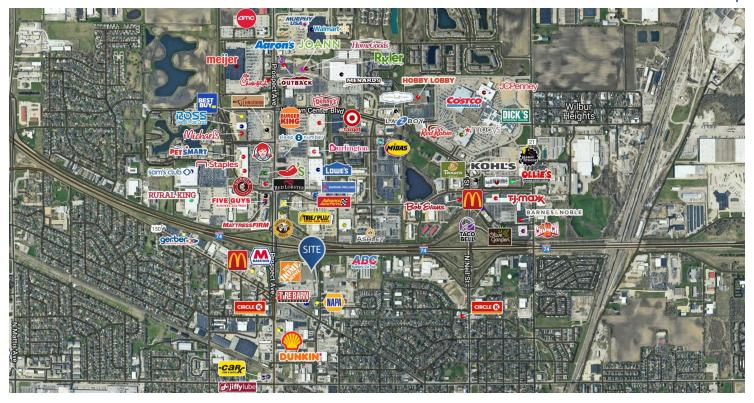

## **PROPERTY HIGHLIGHTS**

- Located in the Champaign-Urbana Region next to The Home Depot
- Located just off the prominent intersection of I-74 and Prospect Ave. with two signals at the property
- Excellent visibility from I-74 on Champaign's strongest retail corridor
- Join major retailers on Prospect Ave. or nearby including Target, Ashley, Sam's Club, Ross Dress For Less, Best Buy, Meijer, AMC, Walmart, Kroger, Office Depot Office Max, HomeGoods, Costco Wholesale, Hobby Lobby, Kohl's, Dick's, Barnes & Noble, and more