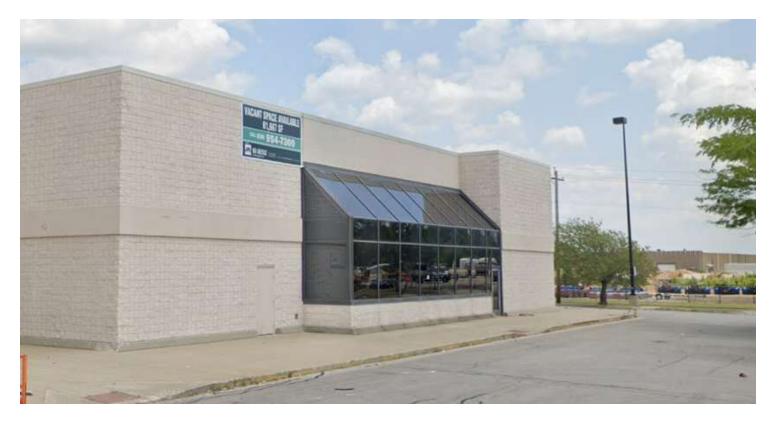

**Property Summary** 



## **DAILY TRAFFIC CONDITIONS**

| TRAFFIC COUNT | DAILY TRAFFIC    |
|---------------|------------------|
| COUNT         | 49,595           |
| STREET        | N. Prospect Ave. |

<sup>\*</sup> Figures shown represent estimates



## **DEMOGRAPHICS - 2024**

| DEMOGRAPHICS         | 1 MILE   | 3 MILE   | 5 MILE   |
|----------------------|----------|----------|----------|
| Estimated Population | 11,741   | 93,970   | 142,837  |
| Average HH Income    | \$96,372 | \$74,702 | \$93,932 |
| Estimated Households | 5,596    | 38,434   | 60,253   |

## **PROPERTY HIGHLIGHTS**

- Located in the Champaign-Urbana Region next to The Home Depot
- Located just off the prominent intersection of I-74 and Prospect Ave. with two signals at the property
- Excellent visibility from I-74 on Champaign's s