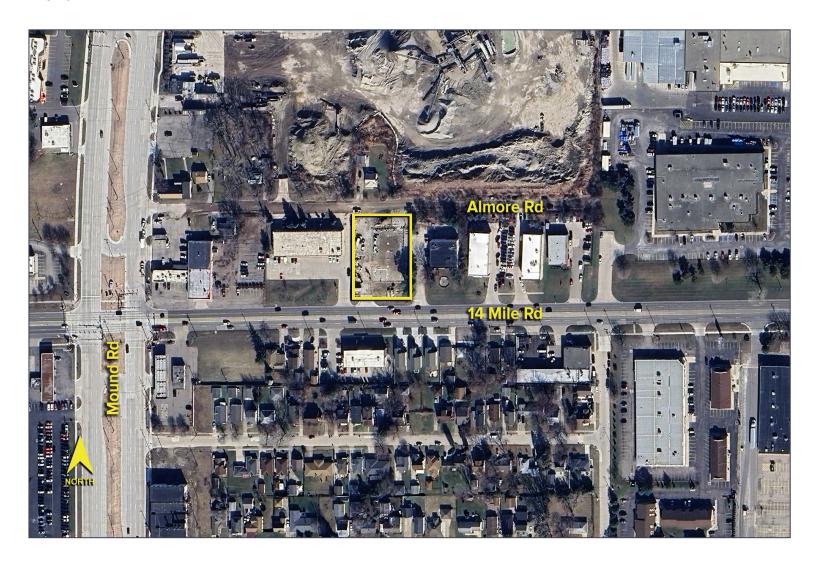

e 1200 Southfield, MI 48076 www.signatureassociates.com

#### Site Plan



For more information, please contact:

**BEN WILKIEMEYER** (248) 359 0624 bwilkiemeyer@signatureassociates.com mpetrous@signatureassociates.com

**MARVIN PETROUS** (248) 359 0647

SIGNATURE ASSOCIATES One Towne Square, Suite 1200 Southfield, MI 48076 www.signatureassociates.com Floor Plan

#### **ALMORE ROAD**





For more information, please contact:

**BEN WILKIEMEYER** (248) 359 0624 bwilkiemeyer@signatureassociates.com mpetrous@signatureassociates.com

**MARVIN PETROUS** (248) 359 0647

SIGNATURE ASSOCIATES One Towne Square, Suite 1200

Southfield, MI 48076 www.signatureassociates.com

# 5993 E. Fourteen Mile Road – Sterling Heights, Michigan Industrial For Lease

11,954 Square Feet AVAILABLE

#### **Aerial**