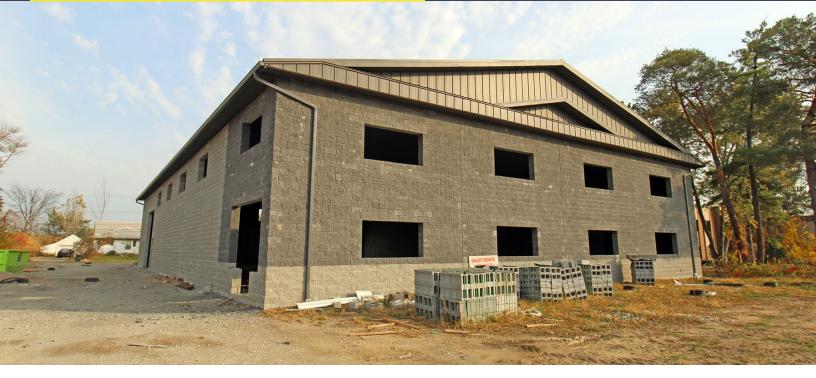

## 5993 E. FOURTEEN MILE ROAD STERLING HEIGHTS, MICHIGAN

**SIGNATURE** 

INDUSTRIAL FOR LEASE 11,954 Square Feet Available

### **BRAND NEW CONSTRUCTION**

#### PROPERTY FEATURES

- 11,954 square feet available
- 1,280 square feet office
- 22' clear height
- (2) 12' x 14' grade level doors
- Zoned M-1
- New everything
- Concrete parking lot
- Tremendous frontage on Fourteen Mile in the Mound Road Corridor
- Lease Rate: \$11.95/sq. ft. NNN

# 5993 E. Fourteen Mile Road – Sterling Heights, Michigan Industrial For Lease

11,954 Square Feet AVAILABLE