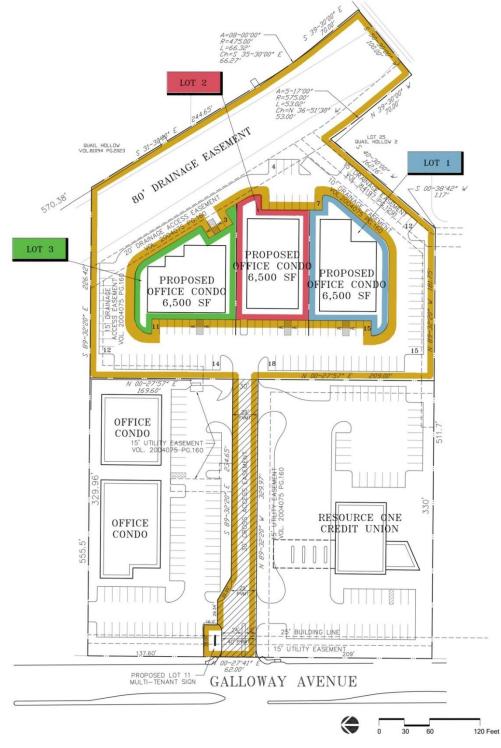

## Harbour Realty Corp.

Bruce Harbour 972-354-2410 Bharbour@jfcre.com

Office / Medical Condominiums
Prime Pad Sites Beginning at \$600,000/Pad
(Subject to Completion of Infrastructure by Owner)

2.43 Net Acres @ \$9/SF = \$950,000 Exclusive Listing

## Harbour Realty Corp.

Office / Medical Condominiums
Prime Pad Sites Beginning at \$600,000/Pad
(Subject to Completion of Infrastructure by Owner)
Or

2.43 Net Acres @ \$9/SF = \$950,000 Exclusive Listing