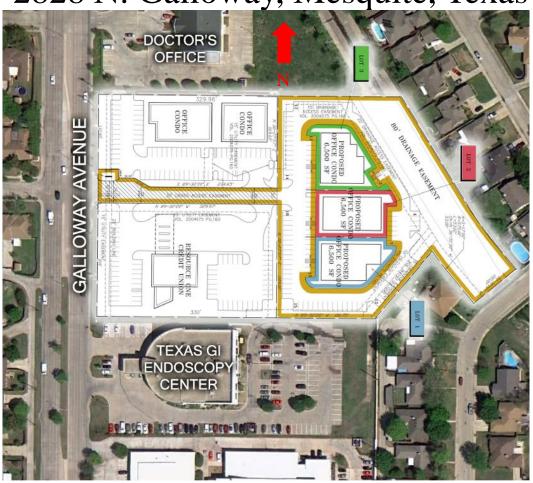

2828 N. Galloway, Mesquite, Texas

- •Traffic Counts on Galloway: 23,787
- •Prime Location Galloway, which connects
- U. S. 80 to south with I-30 to north.
- •Approximately 1 mile to Town East Mall
- •Within 1 to 2 miles to several major Hospitals
- •All Utilities to site
- •Prime Site on Galloway for Office/Medical condos