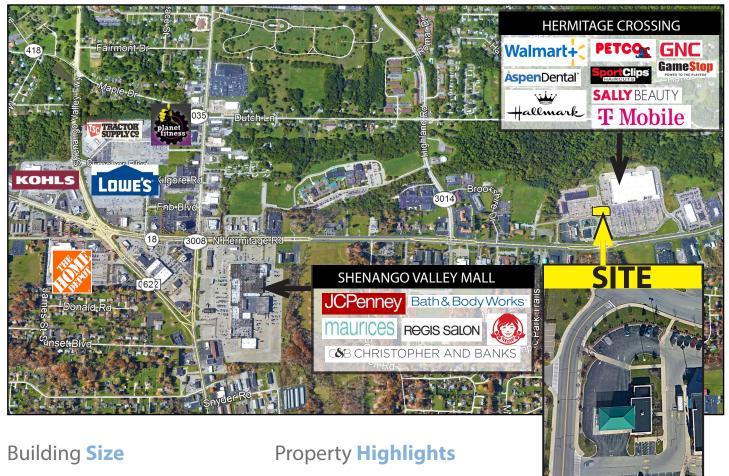

### **Hermitage Crossing**

1055 N Hermitage Road, Hermitage, PA 16148 (Mercer County)

 1,351 SF (former bank with three drive thru lanes)

#### Sublease Term

 Through August 31, 2026 (Landlord may be willing to do new lease)

- Hermitage Crossing is anchored by a WalMart SuperCenter and Petco
- Average daily traffic count on N Hermitage Road is 20,560
- In close proximity to the Shenango Valley Mall and other area big box retailers that include Lowe's, Kohl's, The Home Depot, and Tractor Supply Company
- Pylon signage available
- Population in a 5 mile radius is 45,132
- Average Household Income in a 5 mile radius is \$68,152