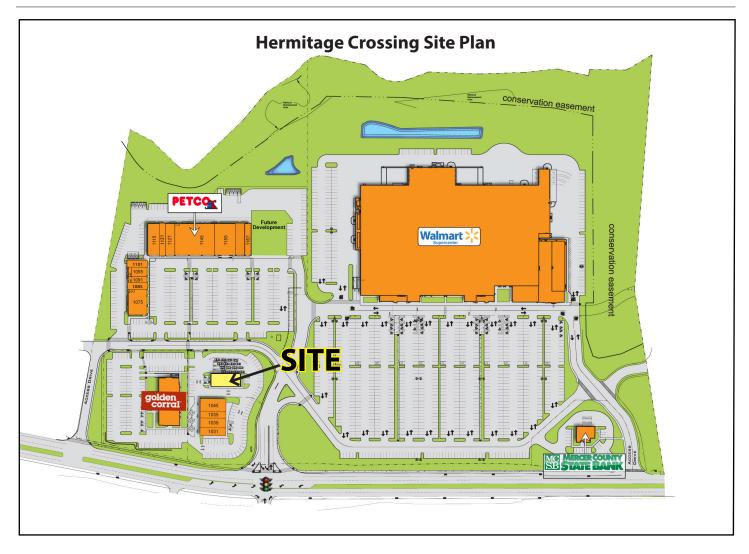

### **Hermitage Crossing**

1055 N Hermitage Road, Hermitage, PA 16148 (Mercer County)

 1,351 SF (former bank with three drive thru lanes)

#### Sublease Term

 Through August 31, 2026 (Landlord may be willing to do new lease)

- Hermitage Crossing is anchored by a WalMart SuperCenter and Petco
- Average daily traffic count on N Hermitage Road is 20,560
- In close proximity to the Shenango Valley Mall and other area big box retailers that include Lowe's, Kohl's, The Home Depot, and Tractor Supply Company
- Pylon signage available
- Population in a 5 mile radius is 45,132
- Average Household Income in a 5 mile radius is \$68,152