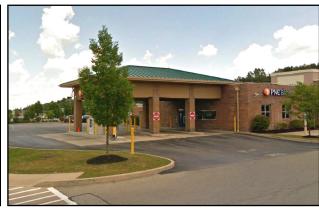

### **Hermitage Crossing**

1055 N Hermitage Road, Hermitage, PA 16148 (Mercer County)

 1,351 SF (former bank with three drive thru lanes)