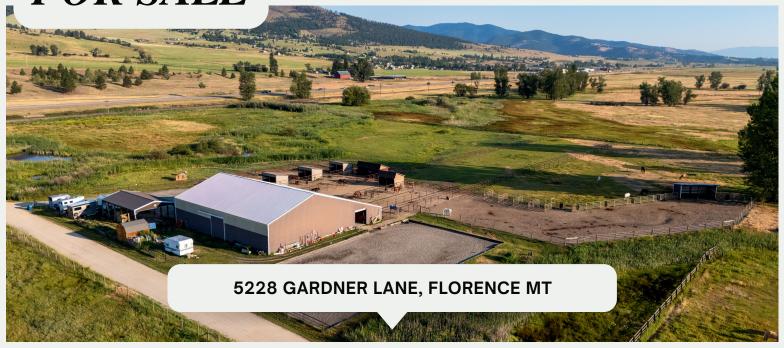

## ABOUT:

Welcome to Cattail Stables - your equestrian dreams come true! This 10.01-acre property includes pasture, runs, 2 arenas, and more - come take a look to see every detail! The piece de resistance is the barn with concrete aisle, up to 5 stalls, and 65x80 indoor arena with shatter-proof mirrors on both ends and solid walls. The footing is low-dust and was specifically ordered to support horses movements. The indoor stalls are currently being used as a feed room, tack room with 11 lockers and hot water, and heated lounge in addition to 2 stalls with runs. Additionally, there is a 70x145 outdoor dressage court/arena with special footing comprised of sand/rubber to maximize stability for dressage and jumping. Automatic waterers, turnout pasture with large shelter, and 5 six-foot-tall pens with individual shelters, each large enough for 2 or more horses, with steel continuous fence through the pens and much of the property - made to last and to provide a safe environment. A large hay shed is next to the barn for feeding convenience. The business does not convey with this property, make it your own individual horse training facility or develop your clientele as you wish! Schedule a tour today!