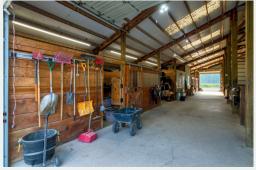

## ABOUT:

Welcome to Cattail Stables - your equestrian dreams come true! This 10.01-acre property includes pasture, runs, 2 arenas, and more - come take a look to see every detail! The piece de resistance is the barn with concrete aisle, up to 5 stalls, and 65x80 indoor arena with shatter-proof mirrors on both ends and solid walls. The footing is low-dust and was specifically ordered to support horses movements. The indoor stalls are currently being used as a feed room, tack room with 11 lockers and hot water, and heated lounge in addition to 2 stalls with runs. Additionally, there is a 70x145 outdoor dressage court/arena with special footing comprised of sand/rubber to maximize stability for dressage and jumping. Automatic waterers, turnout pasture with large shelter, and 5 six-foot-tall pens with individual shelters, each large enough for 2 or more horses, with steel continuous fence through the pens and much of the property - made to last and to provide a safe environment. A large hay shed is next to the barn for feeding convenience. The business does not convey with this property, make it your own individual horse training facility or develop your clientele as you wish! Schedule a tour today!