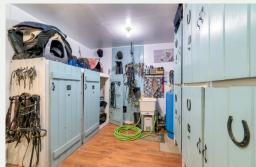

## ABOUT:

Welcome to Cattail Stables - your equestrian dreams come true! This 10.01-acre property includes pasture, runs, 2 arenas, and more - come take a look to see every detail! The piece de resistance is the barn with concrete aisle, up to 5 stalls, and 65x80 indoor arena with shatter-proof mirrors on both ends and solid walls. The footing is low-dust and was specifically ordered to support horses movements. The indoor stalls are currently being used as a feed room, tack room with 11 lockers and hot water, and heated lounge in addition to 2 stalls with runs. Additionally, there is a 70x145 outdoor dressage court/arena with special footing comprised of sand/rubber to maximize stability for dressage and jumping. Automatic waterers, turnout pasture with large shelter, and 5 six-foot-tall pens with individual shelters, each large enough for 2 or more horses, with steel continuous fence through the pens and much of the property - made to last and to provide a safe environment. A large hay shed is next to the barn for feeding convenience. The business does not convey with this property, make it your own individual horse training facility or develop your clientele as you wish! Schedule a tour today!