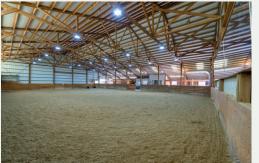

## ABOUT:

Welcome to Cattail Stables - your equestrian dreams come true! This 10.01-acre property includes pasture, runs, 2 arenas, and more - come take a look to see every detail! The piece de resistance is the barn with concrete aisle, up to 5 stalls, and 65x80 indoor arena with shatter-proof mirrors on both ends and solid walls. The footing is low-dust and was specifically ordered to support horses movements. The indoor stalls are currently being used as a feed room, tack room with 11 lockers and hot water, and heated lounge in addition to 2 stalls with runs. Additionally, there is a 70x145 outdoor dressage court/arena with special footing comprised of sand/rubber to maximize stability for dressage and jumping. Automatic waterers, turnout pasture with large shelter, and 5 six-foot-tall pens with individual shelters, each large enough for 2 or more horses, with steel continuous fence through the pens and much of the property - made to last and to provide a safe environment. A large hay shed is next to the barn for feeding convenience. The business does not convey with this property, make it your own individual horse training facility or develop your clientele as you wish! Schedule a tour today!