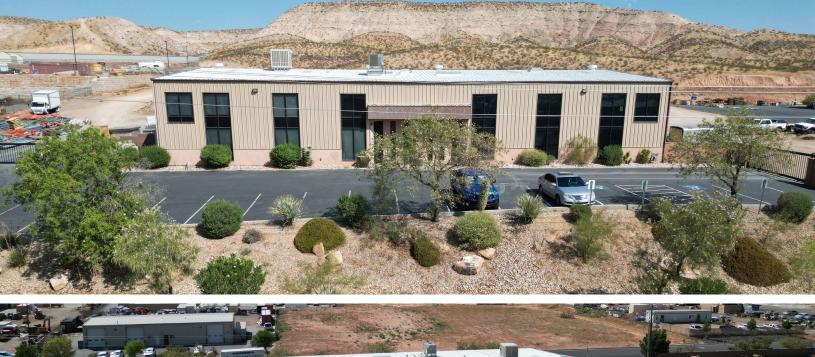

# 715 E. COMMERCE

#### PROPERTY DETAILS 715 EAST COMMERCE DRIVE, ST. GEORGE, UT 84790

- 7.12 acres
- 2,891 SF office
- 8,380 SF warehouse
- 18-20' clear height
- Four (4) 14'x16' ground level doors
- Two (2) 12'x12' ground level doors
- One (1) dock well

- Fire suppression
- Fenced yard
- 3-phase power 480/277 V 4,000 AMPS
- Potential leaseback on the building from the current owner
- Purchase price: \$4,750,000