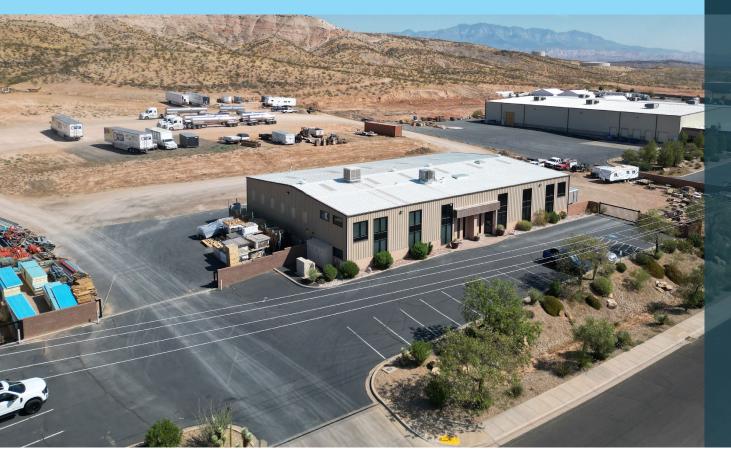

# 715 E. COMMERCE

#### PROPERTY DETAILS 715 EAST COMMERCE DRIVE, ST. GEORGE, UT 84790

- 7.12 acres
- 2,891 SF office
- 8,380 SF warehouse
- 18-20' clear height
- Four (4) 14'x16' ground level doors
- Two (2) 12'x12' ground level doors
- One (1) dock well

- Fire suppression
- Fenced yard
- 3-phase power 480/277 V 4,000 AMPS
- Potential leaseback on the building from the current owner
- Purchase price: \$4,750,000