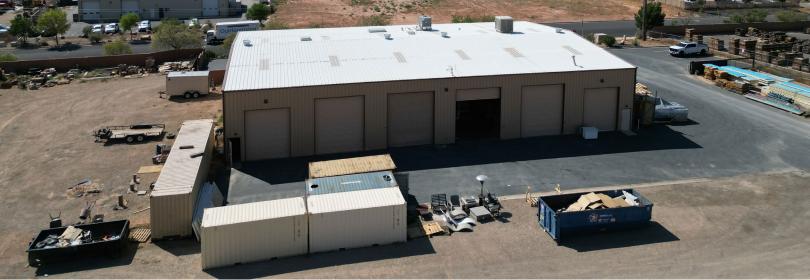

# 715 E. COMMERCE

#### PROPERTY DETAILS 715 EAST COMMERCE DRIVE, ST. GEORGE, UT 84790

- 7.12 acres
- 2,891 SF office
- 8,380 SF warehouse
- 18-20' clear height
- Four (4) 14'x16' ground level doors
- Two (2) 12'x12' ground level doors
- One (1) dock well

- Fire suppression
- Fenced yard
- 3-phase power 480/277 V 4,000 AMPS
- Potential leaseback on the building from the current owner
- Purchase price: \$4,750,000