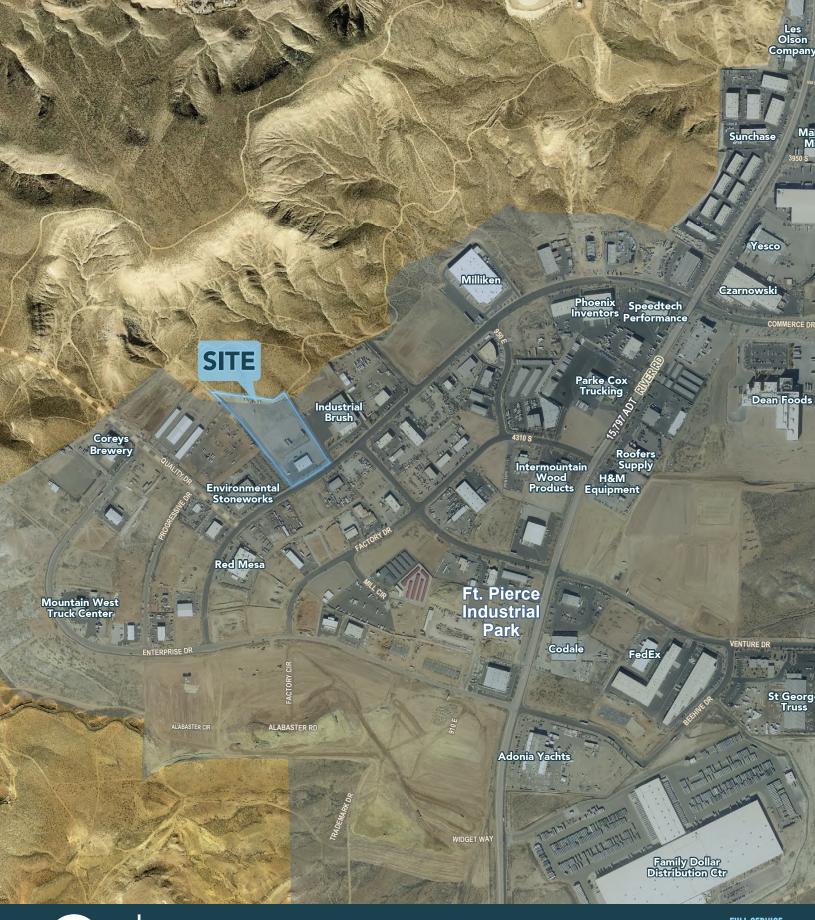

# 715 E. COMMERCE

#### PROPERTY DETAILS 715 EAST COMMERCE DRIVE, ST. GEORGE, UT 84790

- 7.12 acres
- 2,891 SF office
- 8,380 SF warehouse
- 18-20' clear height
- Four (4) 14'x16' ground level doors
- Two (2) 12'x12' ground level doors
- One (1) dock well

- Fire suppression
- Fenced yard
- 3-phase power 480/277 V 4,000 AMPS
- Potential leaseback on the building from the current owner
- Purchase price: \$4,750,000