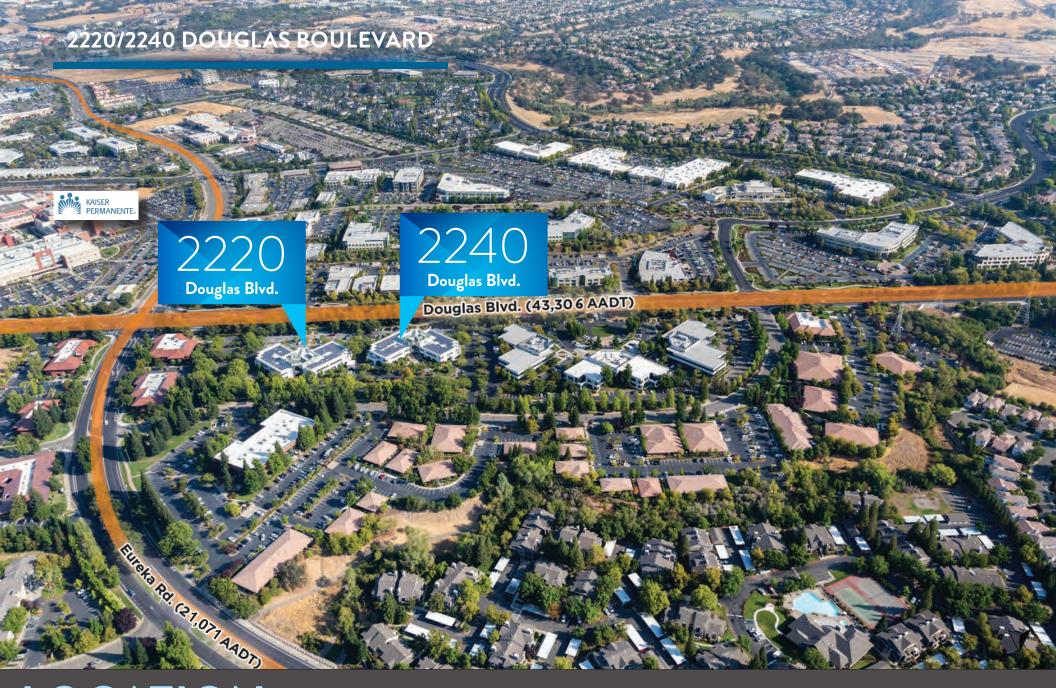

# 2220/2240 DOUGLAS BOULEVARD

ROSEVILLE | CALIFORNIA



## **QUALITY OFFICE SPACE - PRIME LOCATION**

## NEWMARK



#### **CHRIS LEMMON**

t 916-367-6349 chris.lemmon@nmrk.com CA RE Lic# 01506816

### TOM HEACOX

t 916-569-2315 tom.heacox@nmrk.com CA RE Lic# 00913198

### MATT HEACOX

t 916-569-2314 matt.heacox@nmrk.com CA RE Lic# 01451720



# **LOCATION** AERIAL

## 2220/2240 DOUGLAS BOULEVARD

## **PROPERTY HIGHLIGHTS**

**2220 DOUGLAS** Suite 150: ±2,549 RSF Suite 260: ±3,932 RSF

### 2240 DOUGLAS

Suite 210: ±4,988 RSF (Divisible) Suite 290: ±3,552 RSF

- Achieved LEED EB Gold Certification in 2010
- Energy efficient solar panels on the rooftop
- Energy Star rated building
- Building & monument signage is available
- Existing shared conference room, with a new, larger conference facility coming 4th quarter 2024
- Full service deli & outdoor dining area at 2240 Douglas Boulevard
- Full-time staffed property management office on-site
- Strong locally based building ownership
- Attentive building engineers and daily porter services
- Convenient access to an abundance of retail establishments restaurants, QSR, shopping & lod