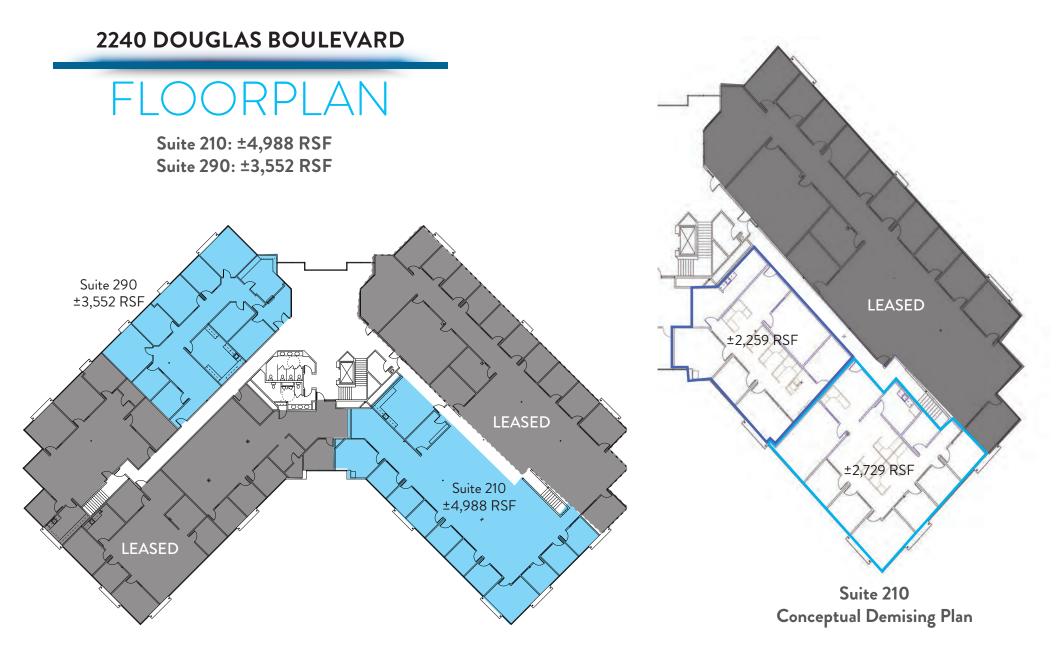

## 2220/2240 DOUGLAS BOULEVARD

### 2240 DOUGLAS

Suite 210: ±4,988 RSF (Divisible) Suite 290: ±3,552 RSF

- Achieved LEED EB Gold Certification in 2010
- Energy efficient solar panels on the rooftop
- Energy Star rated building
- Building & monument signage is available
- Existing shared conference room, with a new, larger conference facility coming 4th quarter 2024
- Full service deli & outdoor dining area at 2240 Douglas Boulevard
- Full-time staffed property management office on-site
- Strong locally based building ownership
- Attentive building engineers and daily porter services
- Convenient access to an abundance of retail establishments restaurants, QSR, shopping & lodging
- Fiber ready building
- Abundant free parking