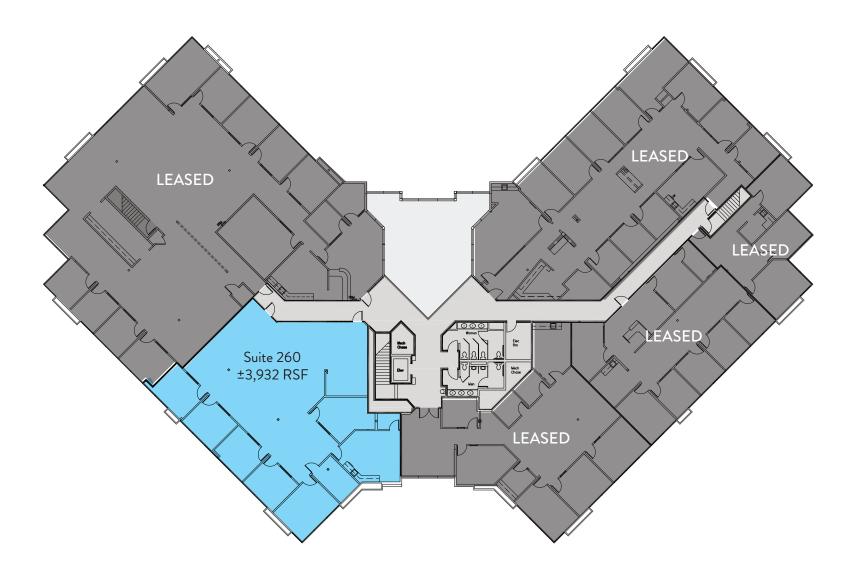

### 2220 DOUGLAS BOULEVARD

# FLOORPLAN

Suite 260: ±3,932 RSF Second Floor

## **PROPERTY HIGHLIGHTS**

**2220 DOUGLAS** Suite 150: ±2,549 RSF Suite 260: ±3,932 RSF