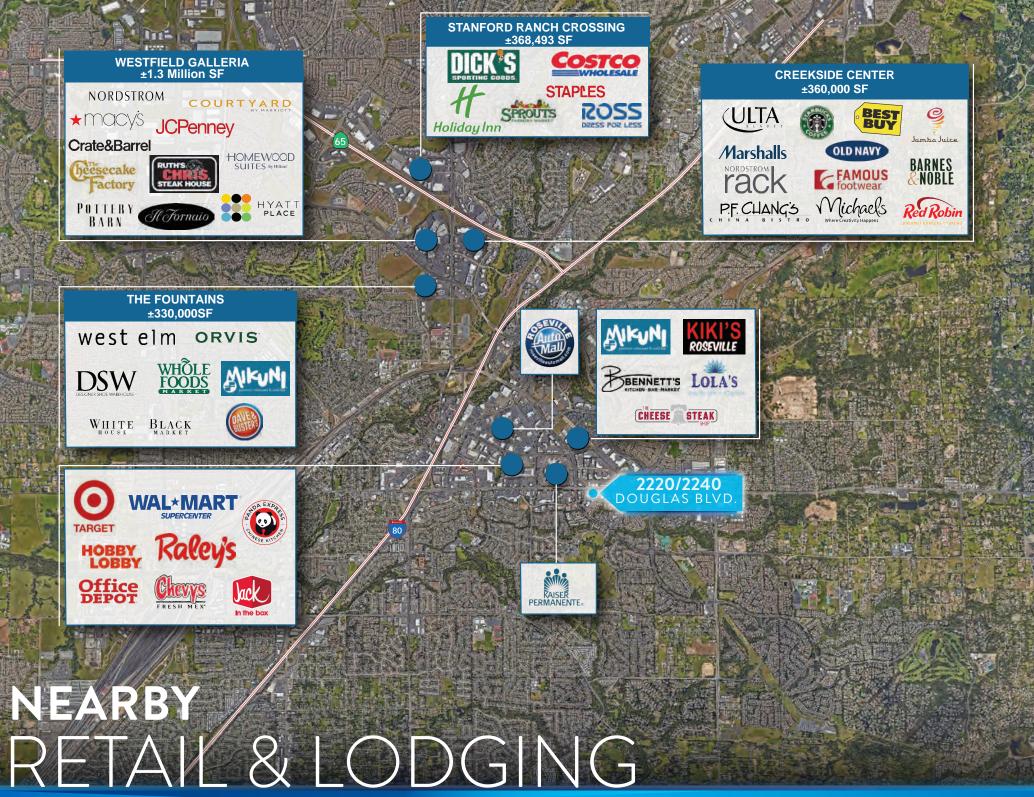

D EB Gold Certification in 2010
- Energy efficient solar panels on the rooftop
- Energy Star rated building
- Building & monument signage is available
- Existing shared conference room, with a new, larger conference facility coming 4th quarter 2024
- Full service deli & outdoor dining area at 2240 Douglas Boulevard
- Full-time staffed property management office on-site
- Strong locally based building ownership
- Attentive building engineers and daily porter services
- Convenient access to an abundance of retail establishments restaurants, QSR, shopping & lodging
- Fiber ready building
- Abundant free parking







## 2220 DOUGLAS BOULEVARD

# FLOORPLAN

Suite 150: ±2,549 RSF First Floor Available 9/1/2024



### 2220 DOUGLAS BOULEVARD

# FLOORPLAN

Suite 260: ±3,932 RSF Second Floor







# 2220/2240 DOUGLAS BOULEVARD

ROSEVILLE | CALIFORNIA



The distributor of this communication is performing acts for which a real estate license is required. The information contained herein has been obtained from sources deemed reliable but has not been verified and no guarantee, warranty or representation, either express or implied, is made with respect to such information. Terms of sale or lease and availability are subject to change or withdrawal without notice. MP-495 | 07/24

## NEWMARK



#### **CHRIS LEMMON**

t 916-367-6349 chris.lemmon@nmrk.com CA RE Lic# 01506816

### TOM HEACOX

t 916-569-2315 tom.heacox@nmrk.com CA RE Lic# 00913198

### MATT HEACOX

t 916-569-2314 matt.heacox@nmrk.com CA RE Lic# 01451720