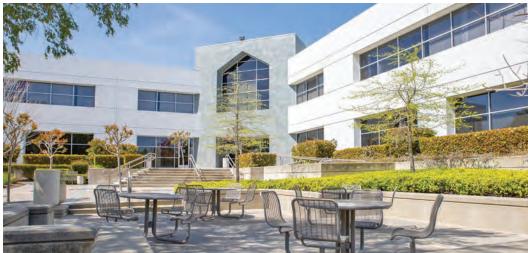

### 2240 DOUGLAS

Suite 210: ±4,988 RSF (Divisible) Suite 290: ±3,552 RSF

- Achieved LEED EB Gold Certification in 2010
- Energy efficient solar panels on the rooftop
- Energy Star rated building
- Building & monument signage is available
- Existing shared conference room, with a new, larger conference facility coming 4th quarter 2024
- Full service deli & outdoor dining area at 2240 Douglas Boulevard
- Full-time staffed property management office on-site
- Strong locally based building ownership
- Attentive building engineers and daily porter services
- Convenient access to an abundance of retail establishments restaurants, QSR, shopping & lodging
- Fiber ready building
- Abundant free parking