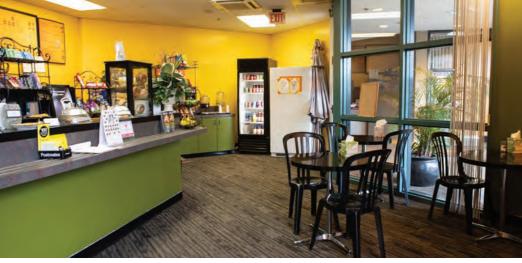

### 2240 DOUGLAS

Suite 210: ±4,988 RSF (Divisible) Suite 290: ±3,552 RSF

- Achieved LEED EB Gold Certification in 2010
- Energy efficient solar panels on the rooftop
- Energy Star rated building
- Building & monument signage is available
- Existing shared conference room, with a new, larger conference facility coming 4th quarter 2024
- Full service deli & outdoor dining area at 2240 Douglas Boulevard
- Full-time staffed property management office on-site
- Strong locally based building ownership
- Attentive building engineers and daily porter services
- Convenient access to an abundance of retail establishments restaurants, QSR, shopping & lodging
- Fiber ready building
- Abundant free parking