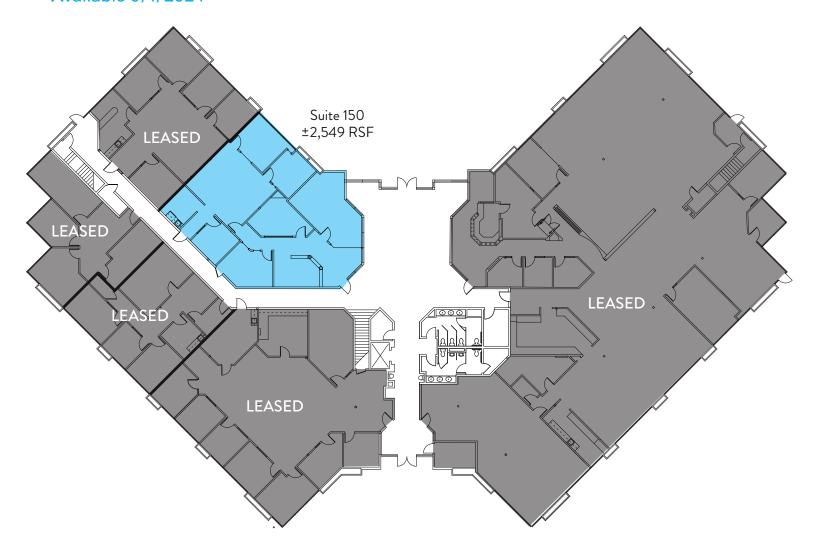

## 2220 DOUGLAS BOULEVARD

# FLOORPLAN

Suite 150: ±2,549 RSF First Floor Available 9/1/2024

## **PROPERTY HIGHLIGHTS**

**2220 DOUGLAS** Suite 150: ±2,549 RSF Suite 260: ±3,932 RSF