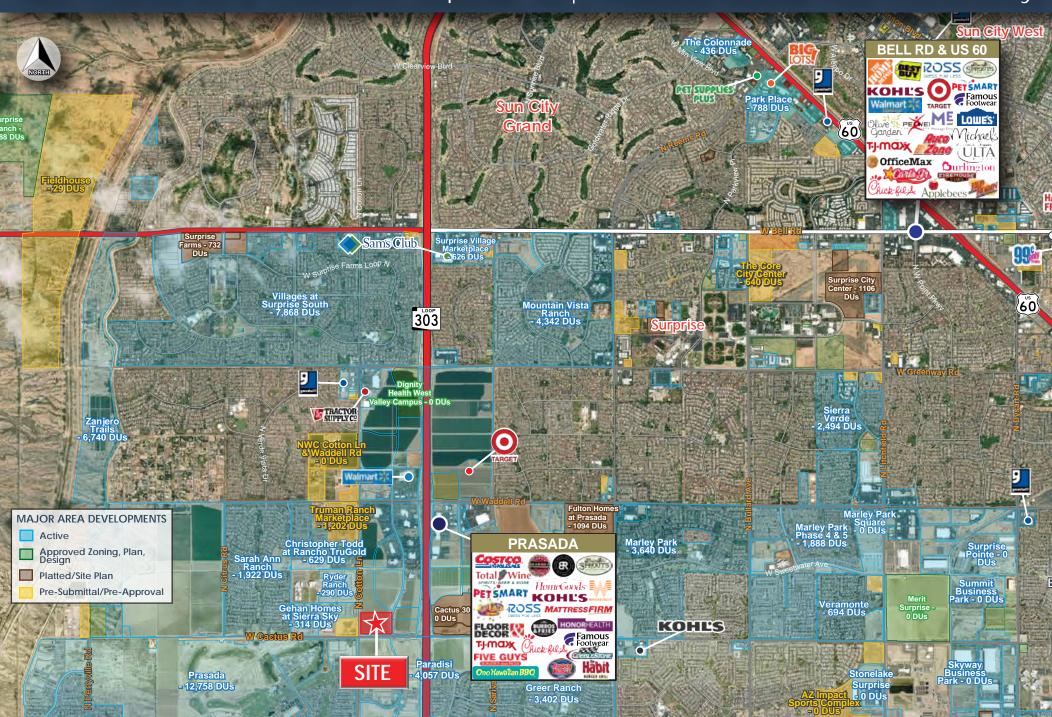

## NEW 16-AC RETAIL DEVELOPMENT

PADs, Shops Space & Storage Available for Sale, GL or BTS

NEC Cactus Rd & Cotton Ln, Surprise, AZ | Prasada Master Plan Community

## NEW 16-ACRE RETAIL DEVELOPMENT

PADS, Shops Space & Storage Available for Sale, GL or BTS

NEC Cactus Road &
Cotton Lane
Surprise, AZ
Prasada Master Plan
Community

DELANEY McGROARTY

Cell: 909.524.9669

delaney.mcgroarty@dpcre.com

### NEW 16-AC RETAIL DEVELOPMENT

PADs, Shops Space & Storage Available for Sale, GL or BTS

NEC Cactus Rd & Cotton Ln, Surprise, AZ | Prasada Master Plan Community

PADs, Shops Space & Storage Available for Sale, GL or BTS