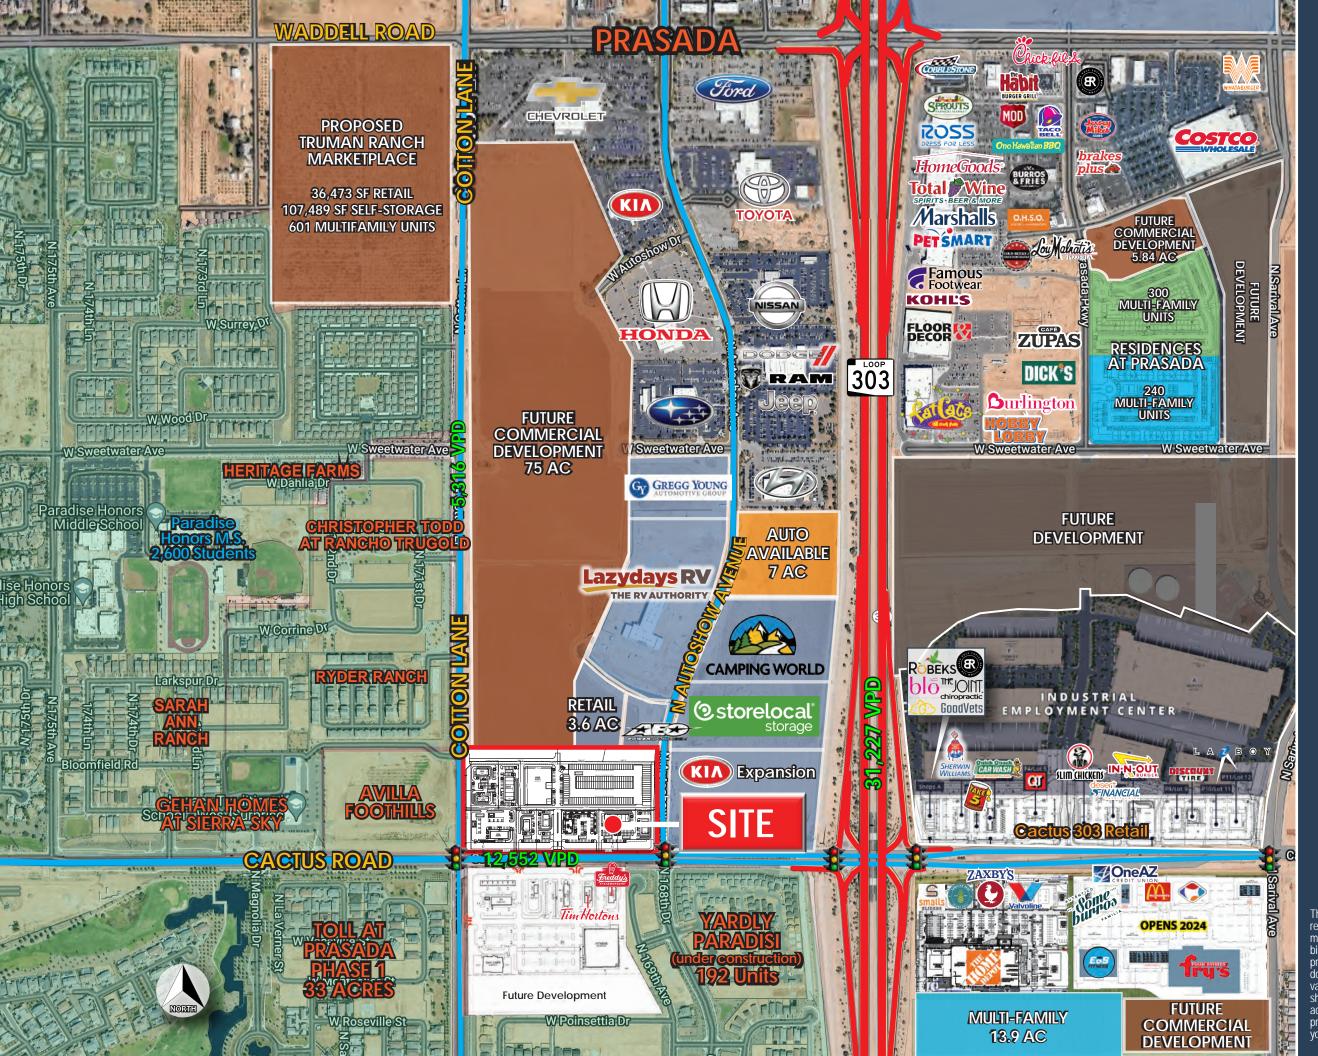

## NEW 16-AC RETAIL DEVELOPMENT

PADs, Shops Space & Storage Available for Sale, GL or BTS

NEC Cactus Rd & Cotton Ln, Surprise, AZ | Prasada Master Plan Community

## NEW 16-ACRE RETAIL DEVELOPMENT

PADS, Shops Space & Storage Available for Sale, GL or BTS

NEC Cactus Road &
Cotton Lane
Surprise, AZ
Prasada Master Plan
Community

DELANEY McGROARTY

Cell: 909.524.9669

delaney.mcgroarty@dpcre.com

### NEW 16-AC RETAIL DEVELOPMENT

PADs, Shops Space & Storage Available for Sale, GL or BTS

NEC Cactus Rd & Cotton Ln, Surprise, AZ | Prasada Master Plan Community

PADs, Shops Space & Storage Available for Sale, GL or BTS