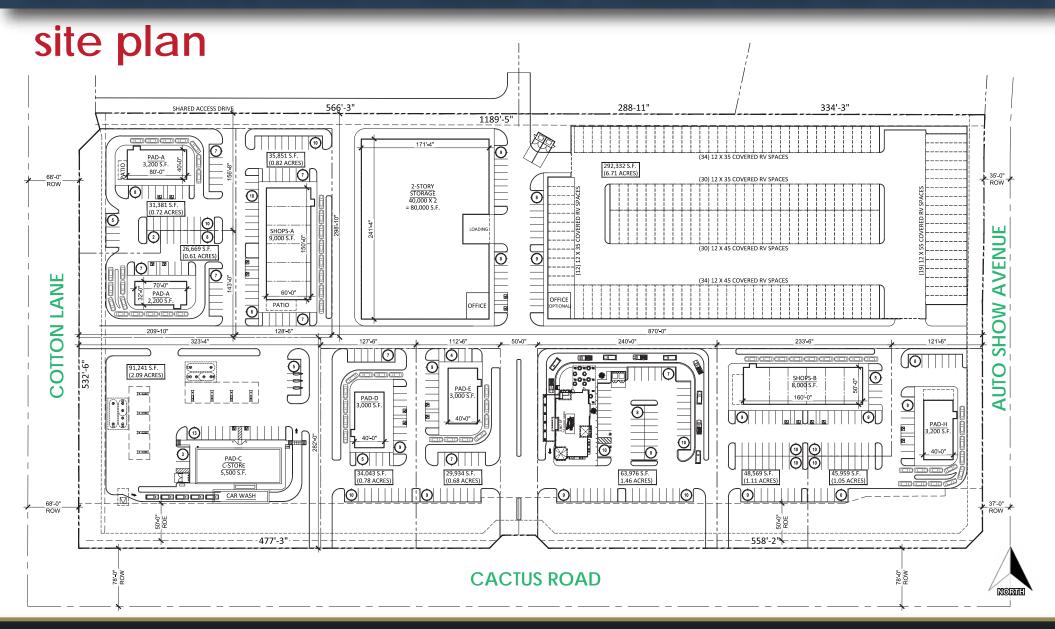

## NEW 16-AC RETAIL DEVELOPMENT

PADs, Shops Space & Storage Available for Sale, GL or BTS

NEC Cactus Rd & Cotton Ln, Surprise, AZ | Prasada Master Plan Community

## NEW 16-ACRE RETAIL DEVELOPMENT

PADS, Shops Space & Storage Available for Sale, GL or BTS

NEC Cactus Road &
Cotton Lane
Surprise, AZ
Prasada Master Plan
Community

DELANEY McGROARTY

Cell: 909.524.9669

delaney.mcgroarty@dpcre.com

### NEW 16-AC RETAIL DEVELOPMENT

PADs, Shops Space & Storage Available for Sale, GL or BTS

NEC Cactus Rd & Cotton Ln, Surprise, AZ | Prasada Master Plan Community

PADs, Shops Space & Storage Available for Sale, GL or BTS

# property highlights

- New 16 Acre Retail Development
- PADs, Shops Space & Storage available for Sale, GL or BTS
- In close proximity to Loop 303
- Thousands of new residential units planned/ under construction in the surrounding area