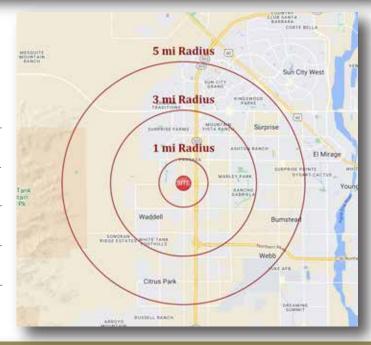

NEC Cactus Rd & Cotton Ln, Surprise, AZ | Prasada Master Plan Community

Source: Sites USA

| d | emograp | h | ics | 2024 |
|---|---------|---|-----|------|
|---|---------|---|-----|------|

| $\mathbf{O}$                |           |           |           |
|-----------------------------|-----------|-----------|-----------|
|                             | 1 MILE    | 3 MILE    | 5 MILE    |
| POPULATION (2024)           | 3,465     | 72,036    | 134,506   |
| PROJECTED POPULATION (2029) | 3,619     | 72,935    | 136,471   |
| AVERAGE HOUSEHOLD INCOME    | \$173,734 | \$138,321 | \$128,352 |
| DAYTIME POPULATION          | 1,213     | 24,698    | 60,793    |
| MEDIAN AGE                  | 35.7      | 36.9      | 41.5      |
| TOTAL BUSINESSES            | 40        | 1,148     | 2,952     |