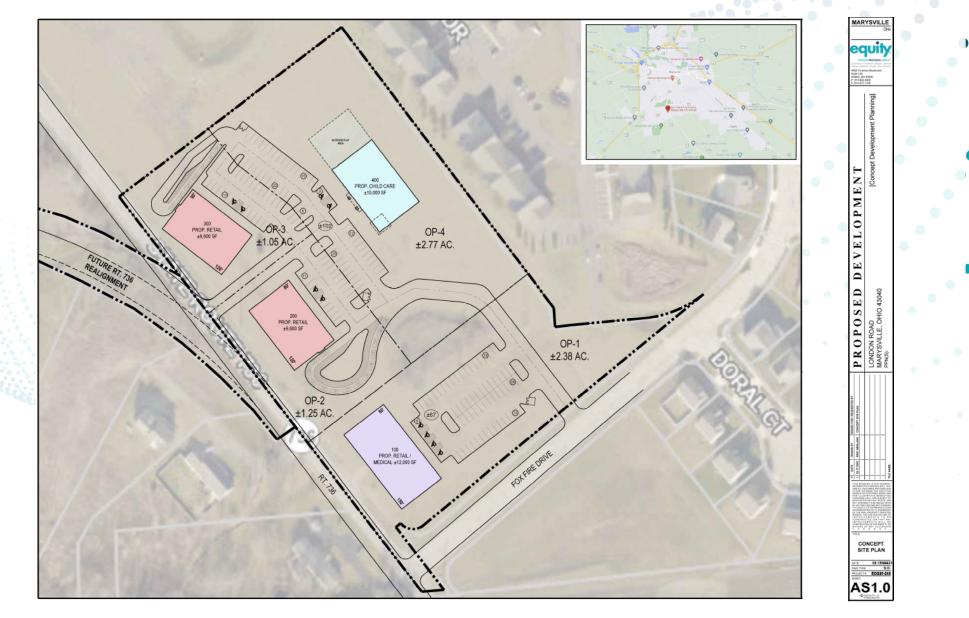

### PROPERTY HIGHLIGHTS

New mixed-use development on 7.5 acres in rapidly growing Marysville—home to Honda and Scotts Miracle-Gro HQ

- Projected for up to 15,000 SF of retail space; 15,000 SF of office / medical space; 10,000 SF of daycare space
- Located on OH-736 at Fox Fire Drive, just south of London Avenue (OH-38)
- Just minutes to Memorial Hospital and several new high-end housing developments
- Near Timberview Golf Club and Marysville Golf Club