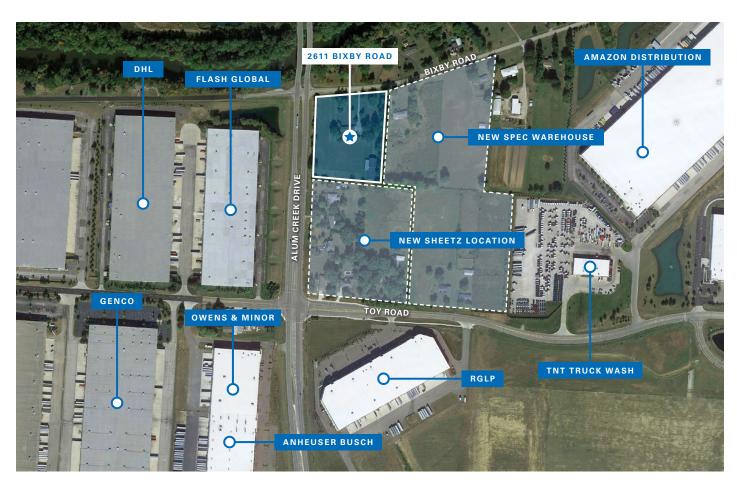

#### **2611 BIXBY ROAD**

# **Property Highlights**

- Zoned Planned Commercial District, annexed into Obetz
- Many possibilities from fast food to truck rental or hotel/extended stay location
- All utilities included
- New Sheetz gas station and convenience store next door
- Existing easement with access to Toy Road