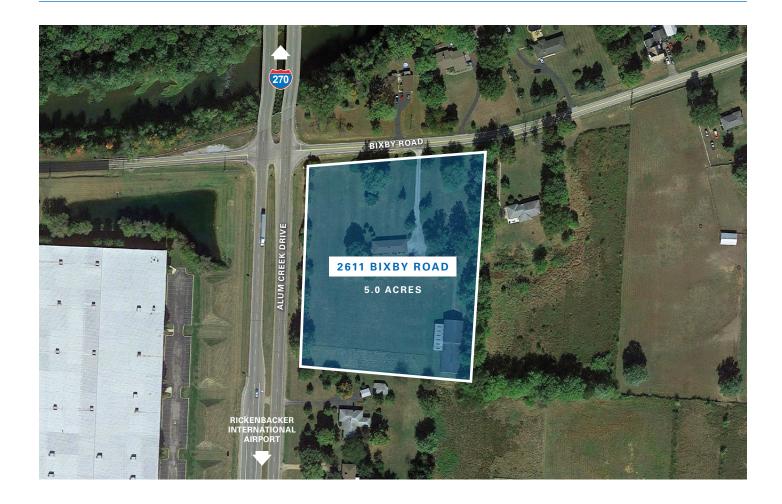

# 2611 BIXBY ROAD GROVEPORT, OHIO

### **Site Size**

5.0 AC

# **Property Highlights**

- Zoned Planned Commercial District, annexed into Obetz
- Many possibilities from fast food to truck rental or hotel/extended stay location
- All utilities included
- New Sheetz gas station and convenience store next door
- Existing easement with access to Toy Road