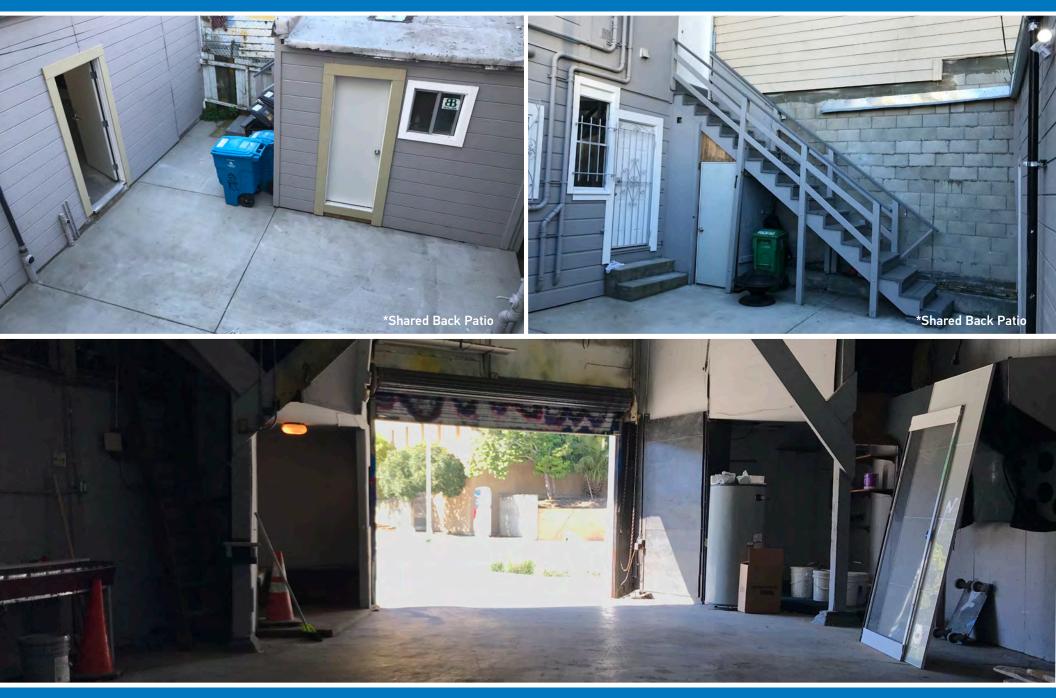

#### PROPERTY SUMMARY

001471

107817

| ADDRESS         | 1663 Valencia Street, San Francisco, CA 94110                                                                                        |
|-----------------|--------------------------------------------------------------------------------------------------------------------------------------|
| AVAILABLE SPACE | +/- 1,000 Square Feet<br>*Shared Patio Space<br>*Can be combined with 3180 Mission Street<br>for an additional +/- 1,500 square feet |
| RENTAL RATE     | \$3,250 / Month, Industrial Gross                                                                                                    |
| AVAILABLE       | Immediately                                                                                                                          |

#### **BUILDING ATTRIBUTES**

- + Single Story Building
- + Blade Sign
- + Roll-Up Door
- + Shared Back Patio
- + Curb Cut and Large Sidewalk

TOUCHSTONE COMMERCIAL PARTNERS, INC. // www.tcpre.com // Corp. Lic. 01112906