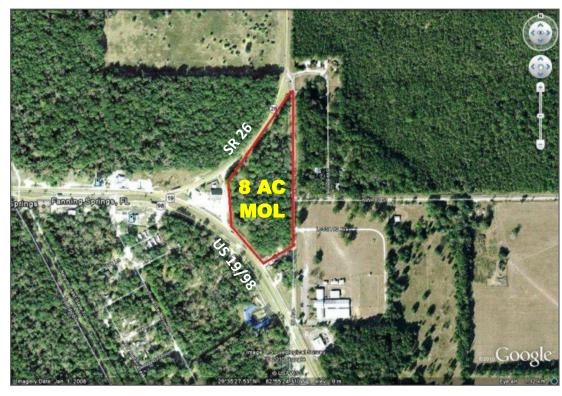

# **FANNING SPRINGS LAND**

SE of US 19 and SR 26 Fanning Springs, FL 32693

Offered is eight acres located at the intersection of US 19 and SR 26 near the Fanning Springs State Park and the Suwanee River.

#### **PROPERTY OVERVIEW**

- 8 Acres MOL
- The County has broken ground on central sewer for this portion of US 19/98
- Area development:
  - A 60-bed hospital just north of Chiefland
  - The Jack Wilkinson Levy Campus of the College of Central Florida

## **SUBJECT**

Fanning Stations
Statis Park

- Property fronts on 3 highways
- One hour to Gainesville driving highway 26
- ♦ Heavy truck traffic