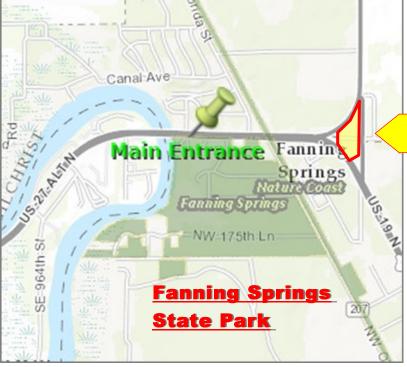

# **FANNING SPRINGS LAND**

SE of US 19 and SR 26 Fanning Springs, FL 32693

Offered is eight acres located at the intersection of US 19 and SR 26 near the Fanning Springs State Park and the Suwanee River.

Annual Park Visitors: 83,000