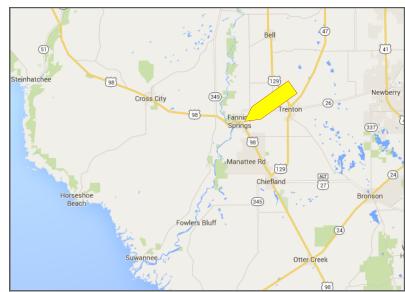

# **FANNING SPRINGS LAND**

SE of US 19 and SR 26 Fanning Springs, FL 32693

Offered is eight acres located at the intersection of US 19 and SR 26 near the Fanning Springs State Park and the Suwanee River.