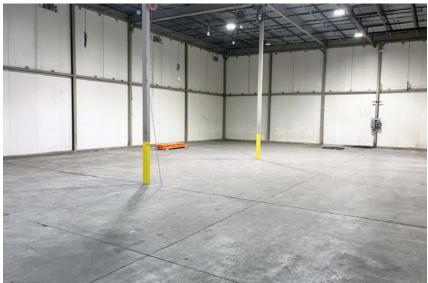

ve (5) restrooms
- Upgraded LED lighting
- Six (6) loading docks
- · Heated warehouse
- Five (5) huge fans

### Lease Rate:

\$4.50 - \$6.00 PSF, NNN



# WHY MILLER WAREHOUSE?



# Convenient Location

15 minutes north of interstate 70



# Flexible Rental Terms

Various rental term options



# 16'-24' Clear Height

Allowing trucks to enter and exit loading dock area safely



# Enterprise Zone

Businesses operating in Enterprise Zone may be eligible for tax breaks



# 30 Truck Doors with Levelers

Multiple vehicles can load and unload at the same time



# Security Fence

Discourages unauthorized individuals



# Sprinkler System

Wet sprinklers throughout the warehouse



## Skilled Labor Pool

Mexico, MO offers an abundant and highly skilled labor force

# PROPERTY PHOTOS













# LOCATION



| Demographics | Population | Households | Avg HH Income | Businesses | Employees |
|--------------|------------|------------|---------------|------------|-----------|
| 1 Mile       | 4,064      | 1,752      | \$81,462      | 117        | 1,647     |
| 5 Miles      | 13,789     | 5,760      | \$74,276      | 620        | 6,087     |
| 10 Miles     | 16,803     | 6,957      | \$76,026      | 667        | 6,352     |

# CONTACT US

# **Daniel Bamberger, SIOR**

Colliers | St. Louis Executive Vice President +1 314 584 6226 daniel.bamberger@colliers.com

### **Justin Felix**

Colliers | Minneapolis Senior Transaction Manager +1 612 718 2234 justin.felix@colliers.com

# **Billy Spence**

Colliers | St. Louis Associate +1 636 278 0565 billy.spence@colliers.com

## **Walker Ogles