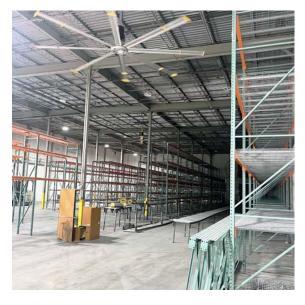

# PROPERTY PHOTOS

# **Availability Highlights**

- Total building size: 235,000 SF
- 87,585 SF available for lease
- 84,985 SF of warehouse space
- 2,600 SF of brand-new office space
- Five (5) offices
- Two (2) conference/training rooms
- One (1) breakroom and one (1) vending machine room
- Five (5) restrooms
- Upgraded LED lighting
- Six (6) loading docks
- · Heated warehouse
- Five (5) huge fans