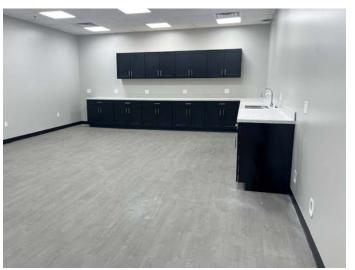

# **Availability Highlights**

- Total building size: 235,000 SF
- 87,585 SF available for lease
- 84,985 SF of warehouse space
- 2,600 SF of brand-new office space
- Five (5) offices
- Two (2) conference/training rooms
- One (1) breakroom and one (1) vending machine room
- Five (5) restrooms
- Upgraded LED lighting
- Six (6) loading docks
- · Heated warehouse
- Five (5) huge fans

# PROPERTY PHOTOS