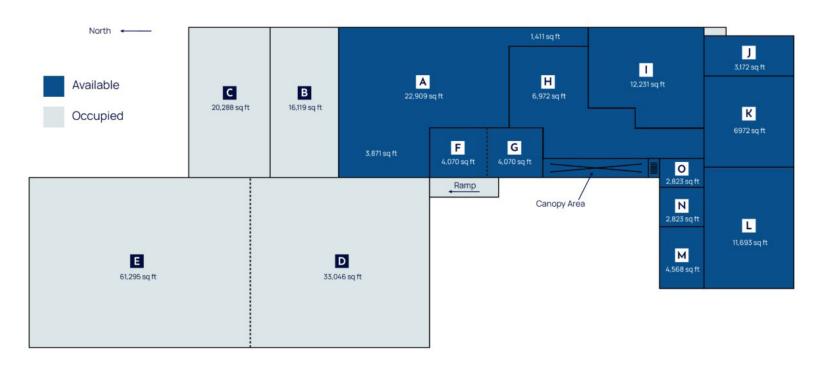

# **Availability Highlights**

- Total building size: 235,000 SF
- 87,585 SF available for lease
- 84,985 SF of warehouse space
- 2,600 SF of brand-new office space
- Five (5) offices
- Two (2) conference/training rooms
- One (1) breakroom and one (1) vending machine room
- Five (5) restrooms
- Upgraded LED lighting
- Six (6) loading docks
- · Heated warehouse
- Five (5) huge fans