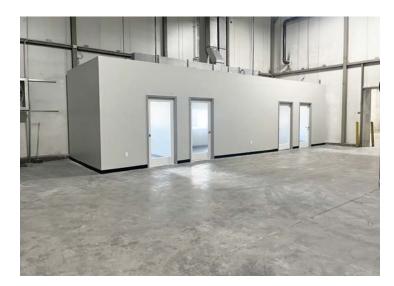

# **Availability Highlights**

- Total building size: 235,000 SF
- 87,585 SF available for lease
- 84,985 SF of warehouse space
- 2,600 SF of brand-new office space
- Five (5) offices
- Two (2) conference/training rooms
- One (1) breakroom and one (1) vending machine room
- Five (5) restrooms
- Upgraded LED lighting
- Six (6) loading docks
- · Heated warehouse
- Five (5) huge fans

# PROPERTY PHOTOS