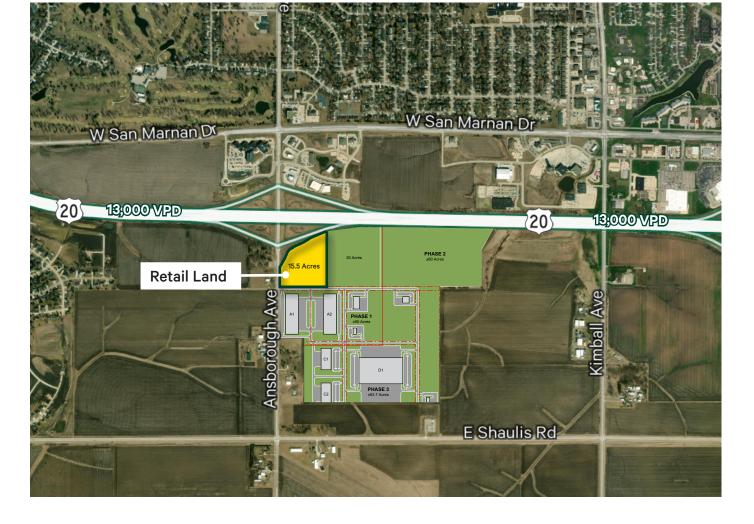

### 15 acres +/-

#### **Available Site**

- + Lot sizes from 1.5 acre to 15 acres
- Direct access to Ansborough via new signalized interchange
- + Highly visible site from Hwy 20
- + Hwy 20 Traffic Counts: 13,000 VPD

### Site Plan

For Sale

South Waterloo Business Park Waterloo, Iowa