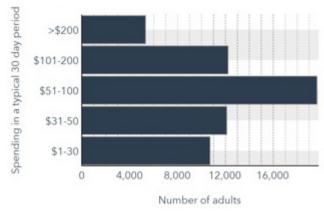

# **Restaurant Demographics**

286 Restaurants

\$2,654

Annual Household Spending at Restaurants

#### Family Restaurants Market Potential

© 2024 CBRE, Inc. All rights reserved. This information has been obtained from sources believed reliable, but has not been verified for accuracy or completeness. You should conduct a careful, independent investigation of the property and verify all information. Any reliance on this information is solely at your own risk. CBRE and the CBRE logo are service marks of CBRE, Inc. All other marks displayed on this document are the property of their respective owners, and the use of such logos does not imply any affiliation with or endorsement of CBRE. Photos herein are the property of their respective owners. Use of these images without the express written consent of the owner is prohibit.