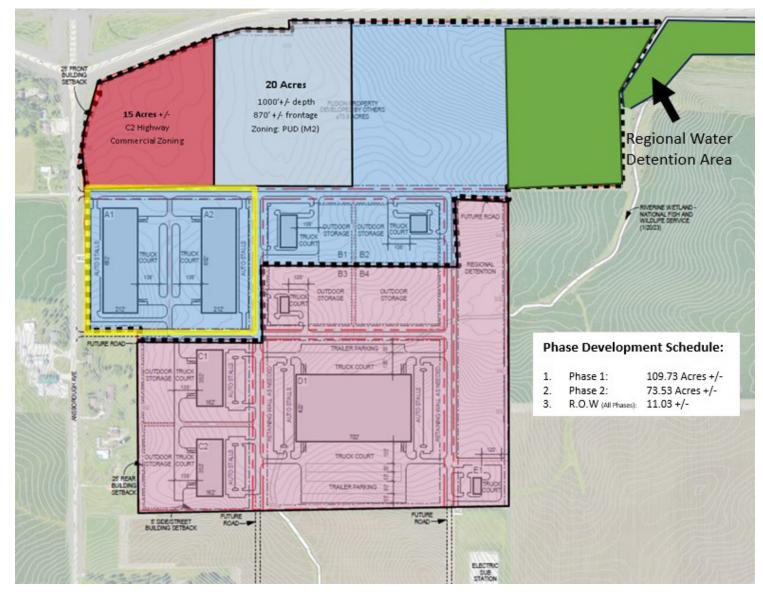

Retail | For Sale



# South Waterloo Business Park - Retail Land

Waterloo, Iowa www.cbre.com/desmoines

### 15 acres +/-

#### **Available Site**

- + Lot sizes from 1.5 acre to 15 acres
- Direct access to Ansborough via new signalized interchange
- + Highly visible site from Hwy 20
- + Hwy 20 Traffic Counts: 13,000 VPD

### **Contact Us**

Mike Macri III, CCIM, MRED

Vice President +1 515 415 6120 mike.macri@cbre.com Licensed in the State of Iowa



South Waterloo Business Park Waterloo, Iowa

## Location





For Sale

South Waterloo Business Park Waterloo, Iowa

### Site Plan





For Sale

South Waterloo Business Park Waterloo, Iowa

# **Restaurant Demographics**

286 Restaurants

\$2,654

Annual Household Spending at Restaurants



#### Family Restaurants Market Potential



© 2024 CBRE, Inc. All rights reserved. This information has been obtained from sources believed reliable, but has not been verified for accuracy or completeness. You should conduct a careful, independent investigation of the property and verify all information. Any reliance on this information is solely at your own risk. CBRE and the CBRE logo are service marks of CBRE, Inc. All other marks displayed on this document are the property of their respective owners, and the use of such logos does not imply any affiliation with or endorsement of CBRE. Photos herein are the property of their resp