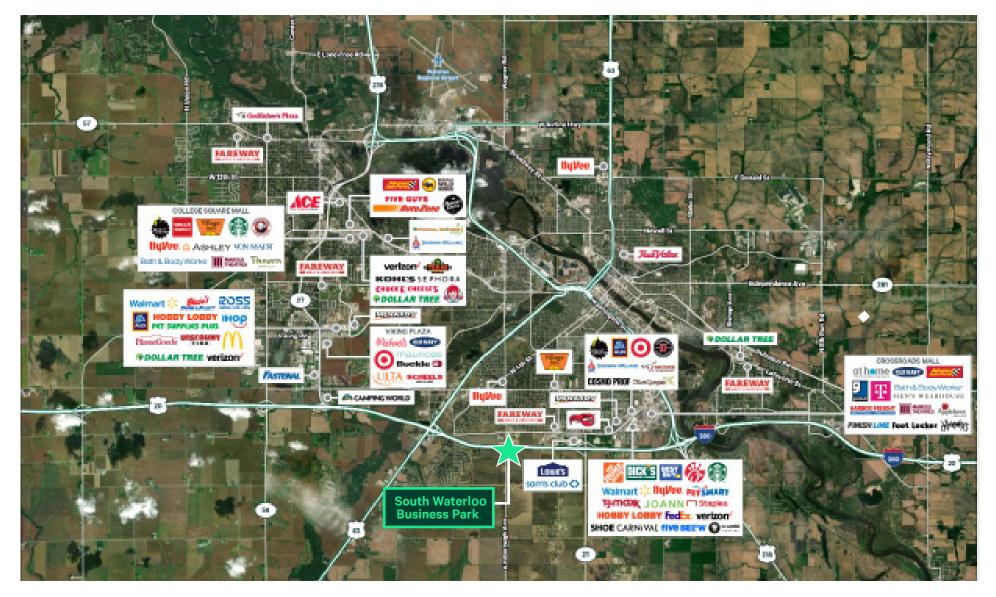

Retail | For Sale



# South Waterloo Business Park - Retail Land

Waterloo, Iowa www.cbre.com/desmoines

### 15 acres +/-

#### **Available Site**

- + Lot sizes from 1.5 acre to 15 acres
- Direct access to Ansborough via new signalized interchange
- + Highly visible site from Hwy 20
- + Hwy 20 Traffic Counts: 13,000 VPD

### **Contact Us**

Mike Macri III, CCIM, MRED

Vice President +1 515 415 6120 mike.macri@cbre.com Licensed in the State of Iowa



South Waterloo Business Park Waterloo, Iowa

## Location





For Sale

South Waterloo Business Park Waterloo, Iowa

### Site Plan





For Sale

South Waterloo Business Park Waterloo, Iowa

# **Restaurant Demographics**

286 Restaurants

\$2,654

Annual Household Spending at Restaurants



#### Family Restaurants Market Potential



© 2024 CBRE, Inc. All rights reserved. This information has been obtained from sources believed reliable, but has not been verified for accuracy or completeness. You should conduct a careful, independent investigation of the property and verify all information. Any reliance on this information is solely at your own risk. CBRE and the CBRE logo are service marks of CBRE, Inc. All other marks displayed on this document are the property of their respective owners, and the use of such logos does not imply any affiliation