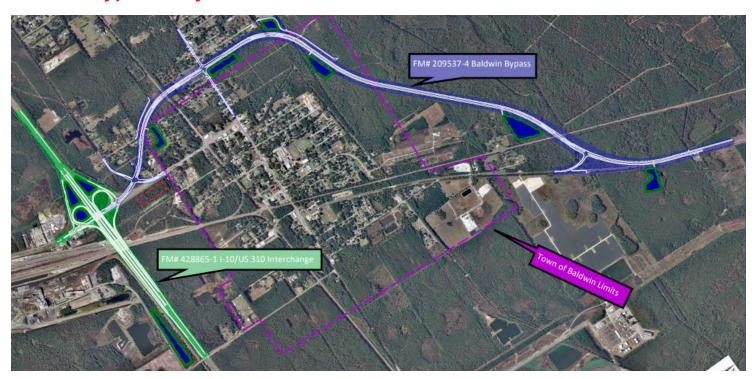

## **Baldwin Bypass Project**

Construction began February 2017 on a bypass around the Town of Baldwin that is expected to be completed by Spring 2020. The project includes constructing a new four-mile, four-lane divided highway beginning north of the I-10 westbound on-ramp and two new signalized intersections at Beaver Street (U.S. 90) and Brandy Branch Road. The project also includes building overpasses across two CSX railroad crossings and over the Jacksonville-Baldwin Rail Trail to alleviate traffic congestion and improve operational efficiency of U.S. 301.