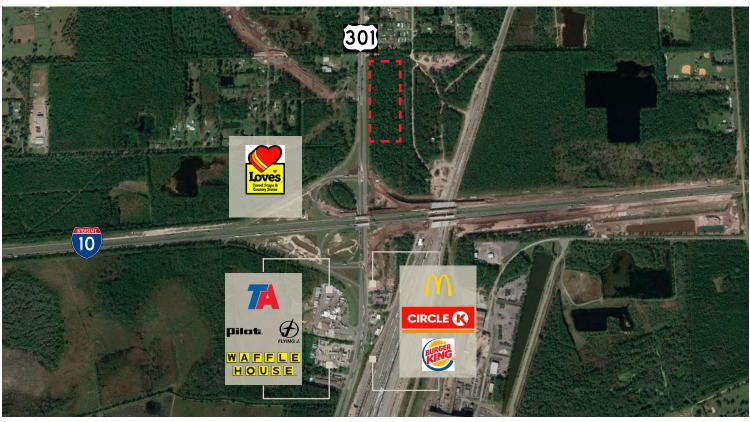

### 12.88 acres

- Zoning: CCG-1
- Tax parcel: 000623-0000
- Located at intersection of US-301 and I-10
- ±1,200 ft of frontage on US- 301
- Easy access to US-90, US-301, and I-10
- Access off I-10 with new US-301 interchange