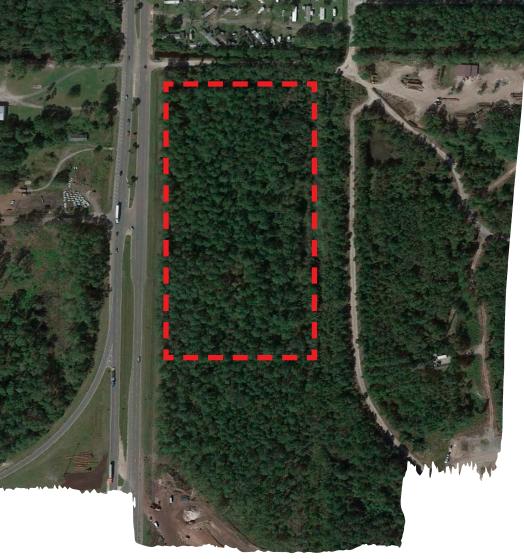

### 12.88 acres

- Zoning: CCG-1
- Tax parcel: 000623-0000
- Located at intersection of US-301 and I-10
- ±1,200 ft of frontage on US- 301
- Easy access to US-90, US-301, and I-10
- Access off I-10 with new US-301 interchange

#### Aerial

DISCLAIMENT Jones Lang LaSalle Brokerage, Inc. A licensed real estate broker. Although information has been obtained from sources deemed reliable, neither Owner nor JLL makes any guarantees, warranties or representations, express or implied, as to the completeness or accuracy as to the information contained herein. Any projections, opinions, assumptions or estimates used are for example only. There may be differences between projected and actual results, and those differences may be material. The Property may be withdrawn without notice. Neither Owner nor JLL accepts any liability for any loss or damage suffered by any party resulting from reliance on this information. If the recipient of this information has signed a confidentiality agreement regarding this matter, this information is subject to the terms of that agreement. ©2021 Jones Lang LaSalle Brokerage, Inc. All rights reserved.