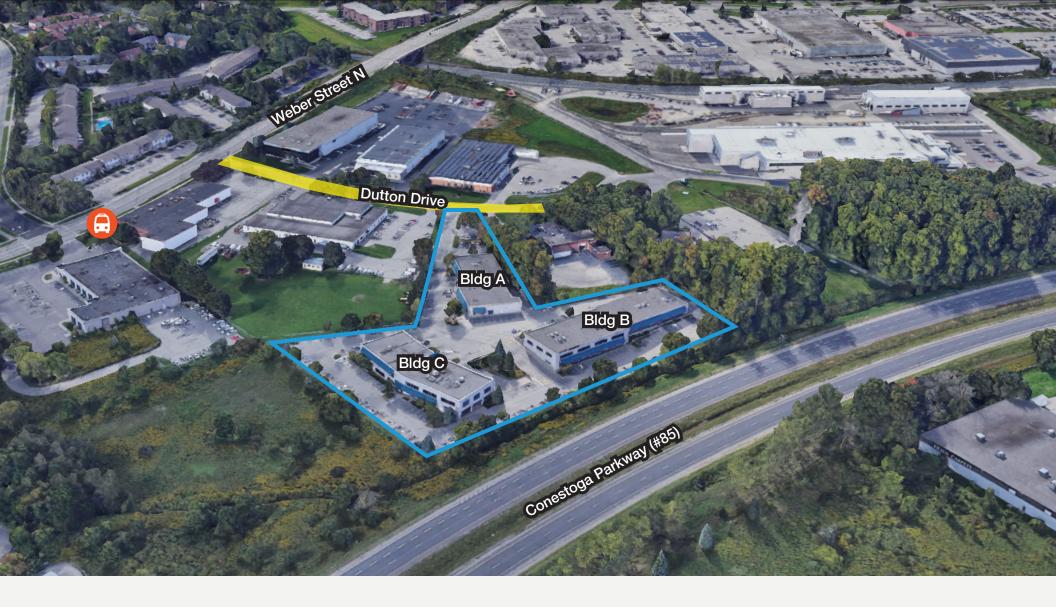

# Property Overview

Dutton Business Park is 60,600 square foot, three building office condominium development located at 490 Dutton Drive in Waterloo overlooking the Conestoga Parkway (Hwy #85). The complex is easily accessible from Highway 85 via King Street and Northfield Drive exists. The property is only a short distance from a full range of amenities and business services.

Address

C5-490 Dtton Drive, Waterloo

Building Area

1.551 SF

Parking

Ample Surface Parking

Asking Price

\$434,280

### **Property Highlights**

- Office campus setting
- Potential signage exposure to Hwy 85
- "Drive up" parking for staff and clients
- Finished space ready for immediate occupancy
- Easily accessible from Hwy 85 (via King St or Northfield exits). Close to all amenities including restaurants, shopping, banks, and other business services.