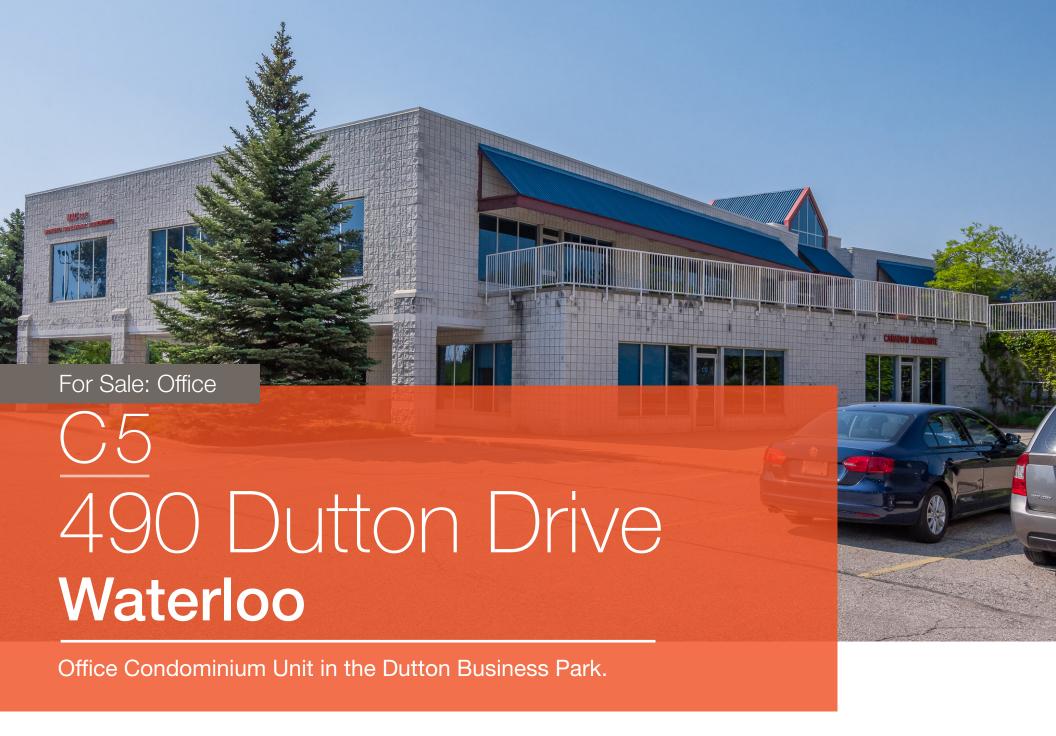

# Property Overview

Dutton Business Park is 60,600 square foot, three building office condominium development located at 490 Dutton Drive in Waterloo overlooking the Conestoga Parkway (Hwy #85). The complex is easily accessible from Highway 85 via King Street and Northfield Drive exists. The property is only a short distance from a full range of amenities and business services.

Address

C5-490 Dtton Drive, Waterloo

Building Area

1.551 SF

Parking

Ample Surface Parking

Asking Price

\$434,280

Condo Fees

\$684.95 Per Month

**Property Taxes** 

\$8,025.14 (2024)

Availability

**Immediate** 

### **Property Highlights**

- Office campus setting
- Potential signage exposure to Hwy 85
- "Drive up" parking for staff and clients
- Finished space ready for immediate occupancy
- Easily accessible from Hwy 85 (via King St or Northfield exits). Close to all amenities including restaurants, shopping, banks, and other business services.