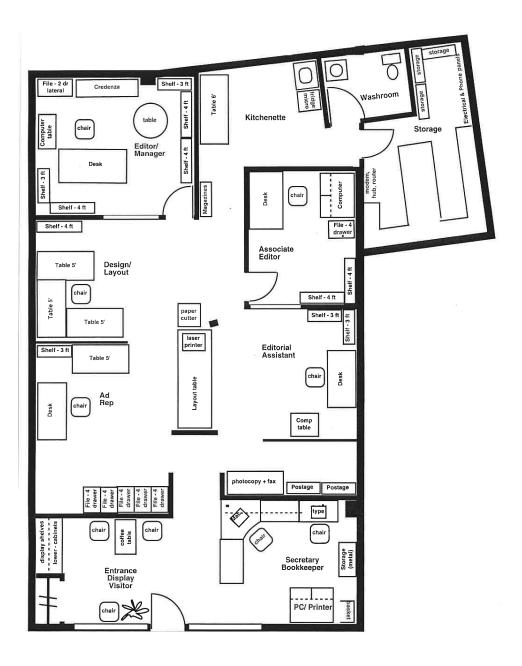

# Floor Plan

Unit C5: 1,551 SF

**Lennard:** 

Darren Shaw, SIOR Broker, Partner 519.514.3370 dshaw@lennard.com

Lennard:

Austin Randall\*
Associate Vice President
519.514.3371
arandall@lennard.com

Keith Saulnier Sales Representative 705.774.6799 ksaulnier@lennard.com