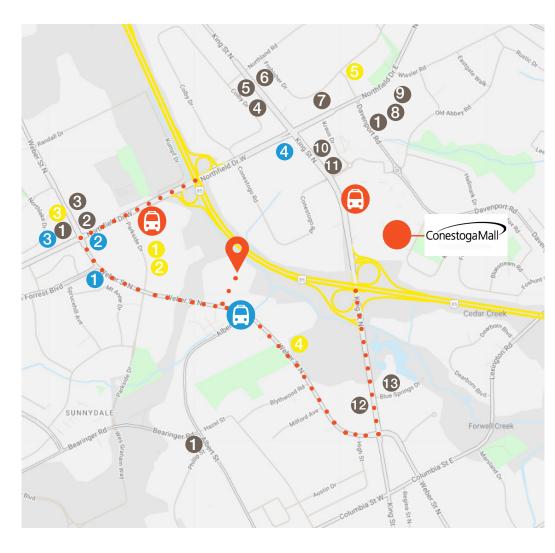

# Location & Access

#### **Travel Distances**

| Highway 85                 | 1.8 km   5 Mins   |
|----------------------------|-------------------|
| Highway 7                  | 9.0 km   10 Mins  |
| Highway 8                  | 12.7 km   12 Mins |
| Highway 401                | 9.8 km   17 Mins  |
| University of Waterloo     | 2.4 km   6 Mins   |
| Wilfrid Laurier University | 2.9 km   6 Mins   |
| St. Jacobs Market          | 5.4 km   10 Mins  |
| Conestoga Mall             | 3.8 km   8 Mins   |

Access to Highway 85 via King Street N & Northfield Drive W

Bus Stop

LRT Stop

#### **Nearby Amenities**

#### Restaurants

- 1 Tim Hortons
- 2 State & Main
- 3 Sunset Grill
- 4 Boston Pizza
- **5** Popeyes
- 6 Mary Brown's Chicken
- **7** Burger King
- 8 Subway
- 9 McDonalds
- 10 Kelseys
- 11 Wendy's
- 12 Wildcraft Grill + Long Bar
- 13 East Side Marios

### Fitness Centre

- 1 Crunch Fitness
- 2 CrossFit Waterloo
- 3 Fit4Less
- 4 The Fit Club
- 5 F45 Training

#### **Banks**

- 1 BMO
- 2 TD Canada Trust
- 3 RBC Royal Bank
- 4 Scotia Bank

lennard.com