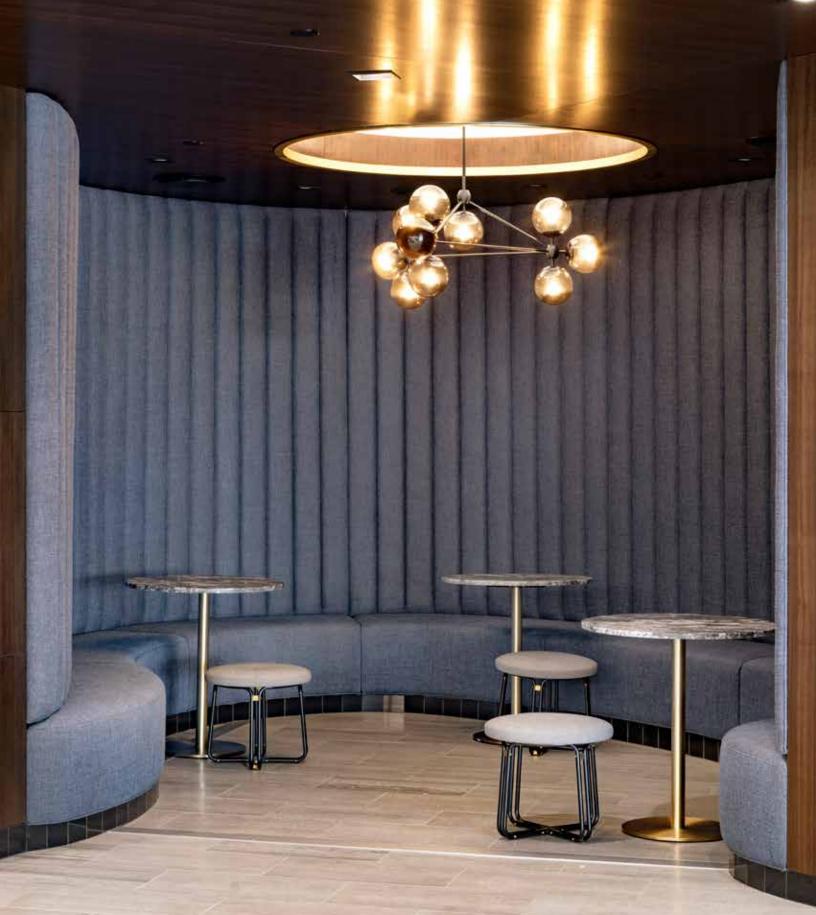

#### Fuel your day

Find comfort and quality at 701 Carlson's premiere Lakeside Café with plenty of seating options for onthe-go lunch or a private business meeting. Complete with a Starbucks barista, local restaurant features, a conventional grill, and a daily pasta, wraps and sandwich menu, Lakeside Cafe is the perfect one-stop-shop for any craving.