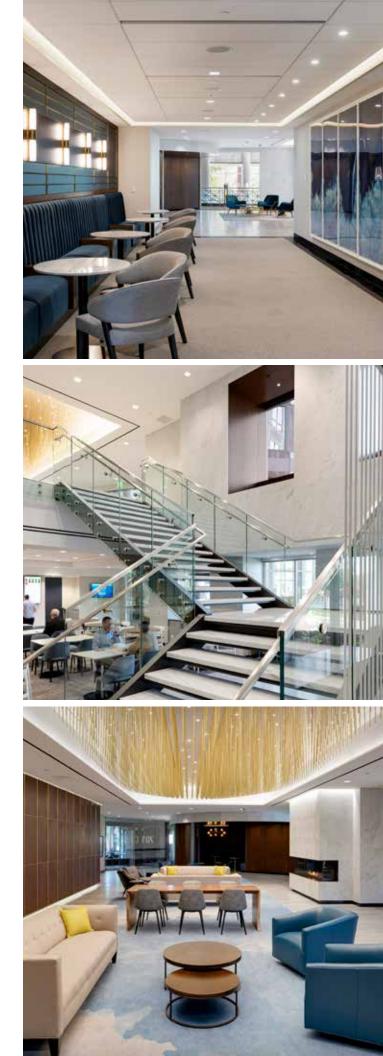

# CONFERENCE CENTER

#### Elegance meets responsiveness in the new 701 Carlson technologyintegrated conference center. This multi-purpose business space includes a pre-function area, boardroom that seats up to 20 guests, and a training room to accommodate up to 70+ people.

#### Where business thrives

ч<mark>О</mark>-

PRESENTATIONS

TECH-CAPABLE

MULTI-USE EDUCATION CENTER