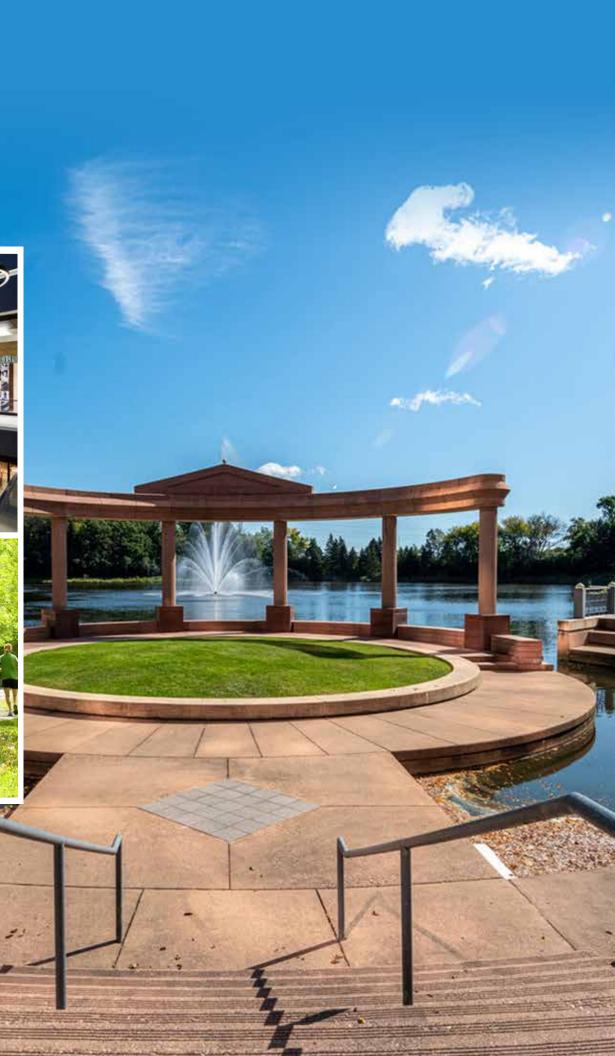

#### Welcome to 701 Carlson

Located within the natural beauty of the West Twin Cities suburbs, this sophisticated space elevates the standard of work and living with its full-floor opportunities, \$11 million in renovations, and breathtaking views. Complete with state-ofthe-art, artistically styled amenities, 701 Carlson has the unmatched design to inspire business growth and prosperity.

#### Surround yourself with convenience

Located within the beautiful Carlson Parkway business community at the intersections of Highways 394 and 494 in the western suburbs of Minneapolis-St. Paul, 701 Carlson is surrounded in scenery with nearby walking and biking trails, shopping at Ridgedale Mall or dining out in the distinctive lakeside community of Wayzata.