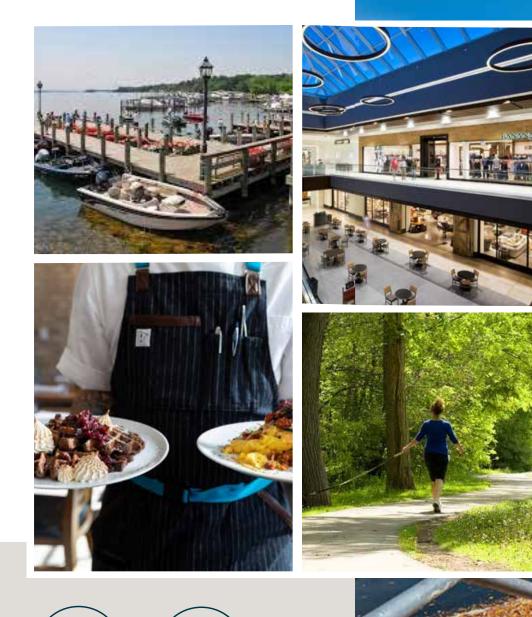

#### Surround yourself with convenience

Located within the beautiful Carlson Parkway business community at the intersections of Highways 394 and 494 in the western suburbs of Minneapolis-St. Paul, 701 Carlson is surrounded in scenery with nearby walking and biking trails, shopping at Ridgedale Mall or dining out in the distinctive lakeside community of Wayzata.

05

CONVENIENT LOCATION

LOCAL

DINING

UPSCALE RETAIL

ि णि

LIFESTYLE