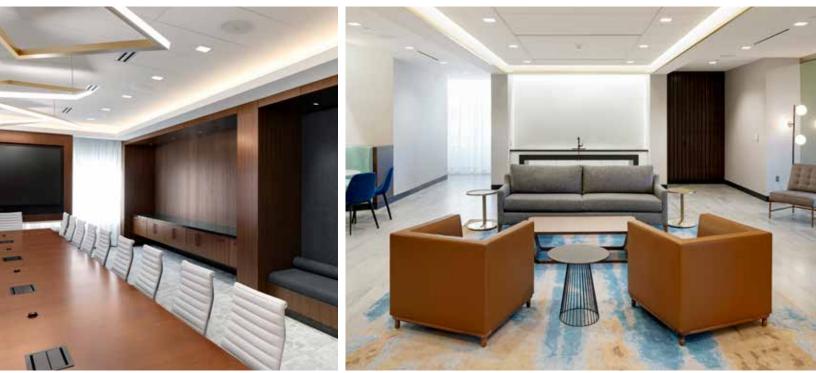

# CONFERENCE CENTER

#### Elegance meets responsiveness in the new 701 Carlson technologyintegrated conference center. This multi-purpose business space includes a pre-function area, boardroom that seats up to 20 guests, and a training room to accommodate up to 70+ people.

#### Where business thrives

ч<mark>О</mark>-

PRESENTATIONS

TECH-CAPABLE

MULTI-USE EDUCATION CENTER