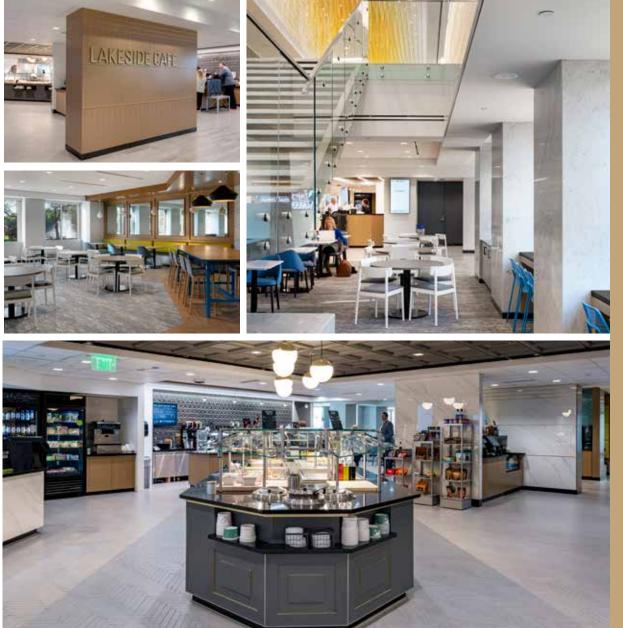

#### Fuel your day

Find comfort and quality at 701 Carlson's premiere Lakeside Café with plenty of seating options for onthe-go lunch or a private business meeting. Complete with a Starbucks barista, local restaurant features, a conventional grill, and a daily pasta, wraps and sandwich menu, Lakeside Cafe is the perfect one-stop-shop for any craving.

### AKESIDE CAFE