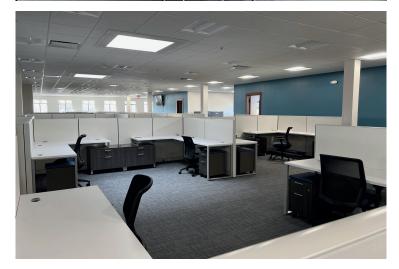

# 2 COPELAND AVE

Suite 301, La Crosse, WI

Make the entire 3rd floor of this pristine office building your company next space! Over 10,000+ sq ft in a highly desired location. Secured building with elevator access to this top floor office space. State of the art remodel already done with a huge mail/print room, modern break room, two conference rooms, IT room and private offices. Tons of window space allow for natural light and great views.