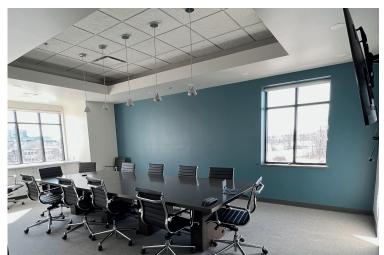

# 2 COPELAND AVE

Suite 301, La Crosse, WI

Make the entire 3rd floor of this pristine office building your company next space! Over 10,000+ sq ft in a highly desired location. Secured building with elevator access to this top floor office space. State of the art remodel already done with a huge mail/print room, modern break room, two conference rooms, IT room and private offices. Tons of window space allow for natural light and great views.

#### **PROPERTY FEATURES**

Opportunity

2 Conference Rooms

Parking Spaces

Scan to take a virtual tour!