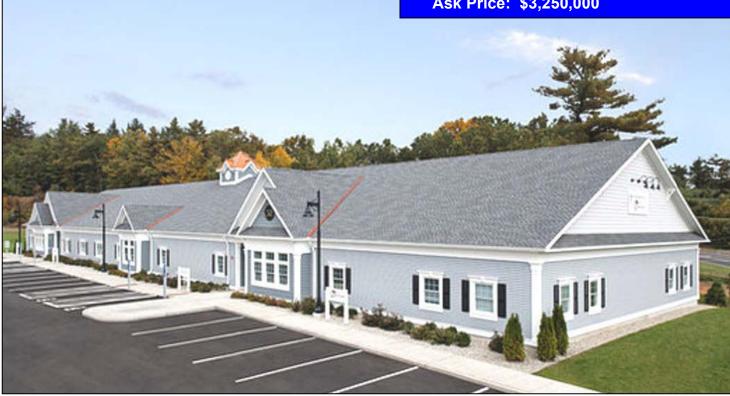

## Simsbury, Connecticut

Medical Building for Sale or Lease Approximately 15,000 square feet Ask Price: \$3,250,000

## **30 Dorset Crossing Drive**

Academic co-Realty Services is pleased to present a premier medical office building in Simsbury. Located at Dorset Crossing on Route 202, the building features 15,000 square feet of space. Built in 2012, the building has 13,500 square feet of clinical space with office suites and a community room; a 4,000 square foot urgent care suite with radiology room; and lab space with several blood drawing stations. The seller will entertain a lease with option to buy, or lease rate of \$17.50 sf / yr plus \$9 sf / yr CAM charge.