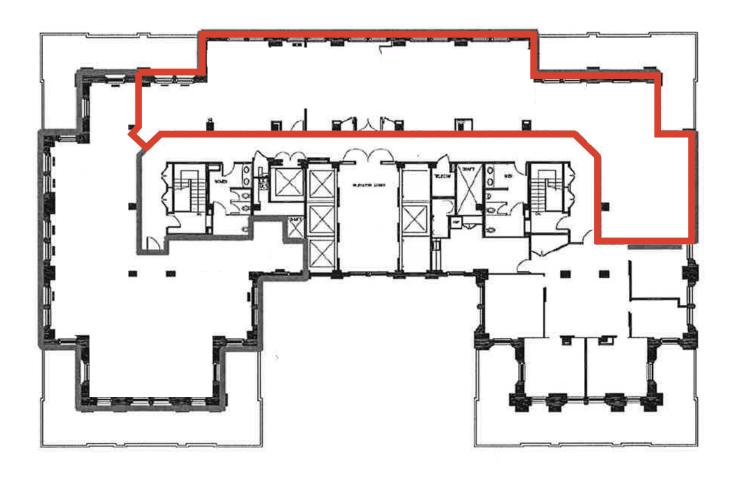

## **Space Profile:**

**Premises** 19th Floor

**RSF** 7,459 RSF

Rental Rate Please Inquire

Availability Vacant with spec

improvements underway

**Term** Thru 5/31/2029

VIEW THE VIRTUAL TOUR