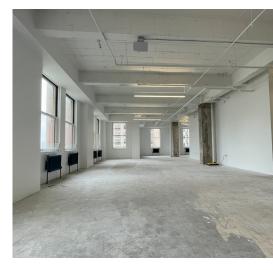

## **Space Profile:**

**Premises** 19th Floor

**RSF** 7,459 RSF

Rental Rate Please Inquire

Availability Vacant with spec

improvements underway

**Term** Thru 5/31/2029

VIEW THE VIRTUAL TOUR

### **Features:**

- · Good setbacks and natural light
- High, exposed ceilings
- Warm shell condition turn-key improvements available
- Close to BART